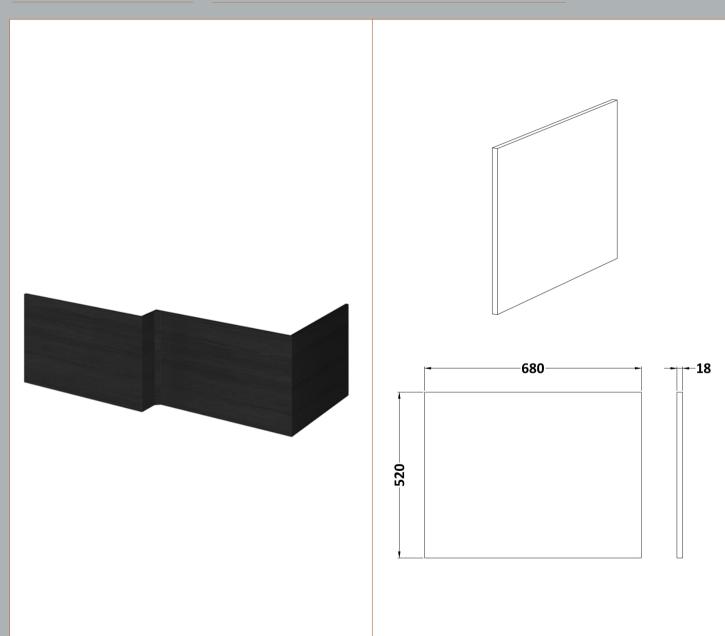

Sales Code: OFF679 Description: Square Shower Bath End Panel

| <b>Product Dimensions</b>  |                        |
|----------------------------|------------------------|
| Height (mm):               | 520                    |
| Width (mm):                | 680                    |
| Depth (mm):                | 18                     |
| Nett Weight (kg):          | 8.5                    |
| Packaging Dimensions       |                        |
| Height (mm):               | 560                    |
| Width (mm):                | 700                    |
| Depth (mm):                | 30                     |
| Gross Weight (kg):         | 8.5                    |
| Packaging Data             |                        |
| Box Colour:                | Brown Cardboard Box    |
| Box Qty:                   | 1                      |
| Label Size:                | 100 x 50               |
| Label Colour:              | White Label            |
| Label Qty:                 | 1                      |
| Outer Box Dimensions (If A | Applicable)            |
| Height (mm):               | **                     |
| Width (mm):                |                        |
| Depth (mm):                |                        |
| Gross Weight (kg):         |                        |
| Barcode:                   | 5055275832851          |
| Product Details            |                        |
| Country of Origin:         | United Kingdom         |
| Fitting Instruction:       | No                     |
| CE & UKCA:                 | N/A                    |
| FSC Certified Materials:   | Yes                    |
| Colour:                    | Black Woodgrain        |
| Construction Method:       | Cam & Wood Dowel       |
| Construction Type:         | Flat-Pack              |
| Cabinet Finish:            | Not Applicable         |
| Fascia Finish:             | MFC Textured Woodgrain |
| Cabinet Thickness (mm):    |                        |
| Fascia Thickness (mm):     | 18                     |
| Drawer Included:           | Not Applicable         |
| Drawer Type:               | Not Applicable         |
| No of Shelves:             | Not Applicable         |
| Hinge Type:                | Not Applicable         |
| Hinge Included:            | Not Applicable         |
| Adjustable Legs:           | Not Applicable         |
| Fixings Included:          | Yes                    |
| Handle Style:              | Not Applicable         |
| Waste Shroud:              | Not Applicable         |
| Handle Included:           | Not Applicable         |
| Handle Type:               | Not Applicable         |
|                            |                        |