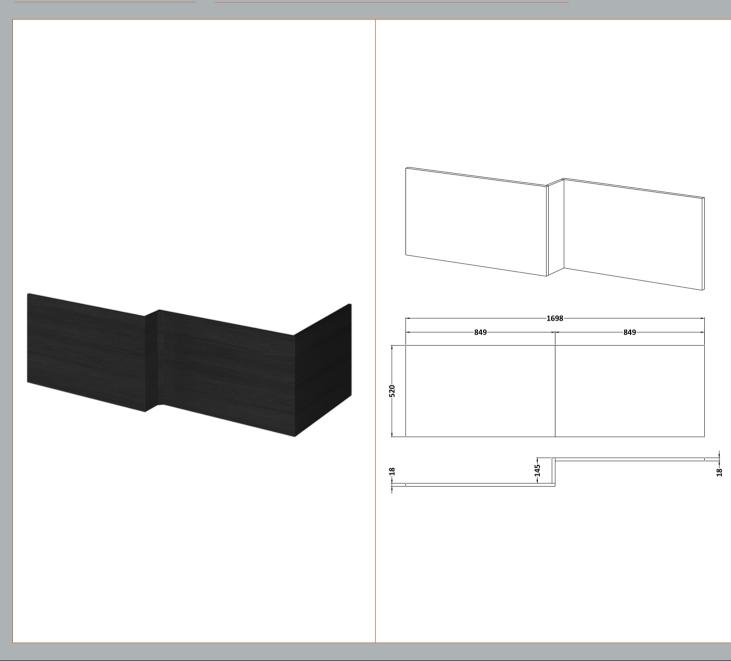

Sales Code: OFF673 Description: 1700 Square Shower Bath Panel

| <b>Product Dimensions</b>       |                                                |
|---------------------------------|------------------------------------------------|
| Height (mm):                    | 520                                            |
| Width (mm):                     | 1698                                           |
| Depth (mm):                     | 163                                            |
| Nett Weight (kg):               | 10                                             |
| Packaging Dimensions            |                                                |
| Height (mm):                    | 560                                            |
| Width (mm):                     | 1020                                           |
| Depth (mm):                     | 45                                             |
| Gross Weight (kg):              | 12                                             |
| Packaging Data                  |                                                |
| Box Colour:                     | Brown Cardboard Box                            |
| Box Qty:                        | 1                                              |
| Label Size:                     | 100 x 50                                       |
| Label Colour:                   | White Label                                    |
| Label Oty:                      | 1                                              |
| Outer Box Dimensions (If A      | <del>_</del>                                   |
| Height (mm):                    | ippicable)                                     |
| Width (mm):                     |                                                |
| Depth (mm):                     |                                                |
| Gross Weight (kg):              |                                                |
| Barcode:                        | 5055275832806                                  |
| Product Details                 | 3033213632600                                  |
|                                 | United Kingdom                                 |
| Country of Origin:              | United Kingdom                                 |
| Fitting Instruction: CE & UKCA: | No<br>N/A                                      |
| FSC Certified Materials:        | N/A Yes                                        |
| Colour:                         | Black Woodgrain                                |
| Construction Method:            | Cam & Wood Dowel                               |
| Construction Type:              | Flat-Pack                                      |
| Cabinet Finish:                 | Not Applicable                                 |
| Fascia Finish:                  | MFC Textured Woodgrain                         |
| Cabinet Thickness (mm):         | MI C Textured Woodgram                         |
| Fascia Thickness (mm):          | 18                                             |
| Drawer Included:                | Not Applicable                                 |
| Drawer Type:                    |                                                |
| No of Shelves:                  | Not Applicable  Not Applicable                 |
|                                 | Not Applicable  Not Applicable                 |
| Hinge Type:                     |                                                |
| Hinge Included:                 | Not Applicable                                 |
| Adjustable Legs:                | Not Applicable                                 |
| Fixings Included: Handle Style: | Yes                                            |
| Hangle Style:                   | Not Applicable                                 |
|                                 | Not Applicable                                 |
| Waste Shroud:                   | Not Applicable                                 |
|                                 | Not Applicable  Not Applicable  Not Applicable |