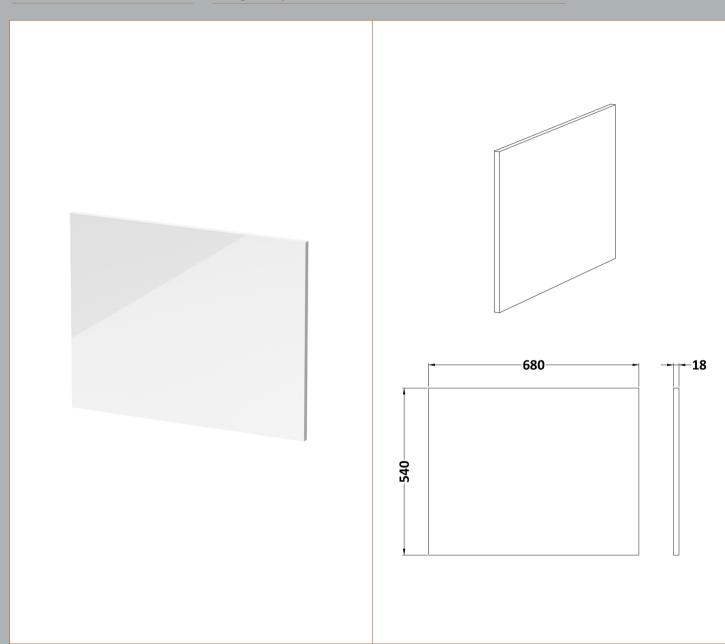

Sales Code: OFF179 Description: Square Shower Bath End Panel

| <b>Product Dimensions</b>       |                               |
|---------------------------------|-------------------------------|
| Height (mm):                    | 540                           |
| Width (mm):                     | 680                           |
| Depth (mm):                     | 18                            |
| Nett Weight (kg):               | 8.5                           |
| Packaging Dimensions            |                               |
| Height (mm):                    | 560                           |
| Width (mm):                     | 700                           |
| Depth (mm):                     | 30                            |
| Gross Weight (kg):              | 8.5                           |
| Packaging Data                  |                               |
| Box Colour:                     | Brown Cardboard Box - Printed |
| Box Qty:                        | 1                             |
| Label Size:                     | 100 x 50                      |
| Label Colour:                   | White Label                   |
| Label Qty:                      | 2                             |
| <b>Outer Box Dimensions (If</b> | Applicable)                   |
| Height (mm):                    |                               |
| Width (mm):                     |                               |
| Depth (mm):                     |                               |
| Gross Weight (kg):              |                               |
| Barcode:                        | 5055275832813                 |
| <b>Product Details</b>          |                               |
| Country of Origin:              | China                         |
| Fitting Instruction:            | No                            |
| CE & UKCA:                      | N/A                           |
| FSC Certified Materials:        | Yes                           |
| Colour:                         | Gloss White                   |
| Construction Method:            | Cam & Wood Dowel              |
| Construction Type:              | Flat-Pack                     |
| Cabinet Finish:                 | Not Applicable                |
| Fascia Finish:                  | Mdf Painted Gloss             |
| Cabinet Thickness (mm):         |                               |
| Fascia Thickness (mm):          | 18                            |
| Drawer Included:                | Not Applicable                |
| Drawer Type:                    | Not Applicable                |
| No of Shelves:                  | Not Applicable                |
| Hinge Type:                     | Not Applicable                |
| Hinge Included:                 | Not Applicable                |
| Adjustable Legs:                | Not Applicable                |
| Fixings Included:               | Yes                           |
| Handle Style:                   | Not Applicable                |
| Waste Shroud:                   | Not Applicable                |
| Handle Included:                | Not Applicable                |
| Handle Type:                    | Not Applicable                |