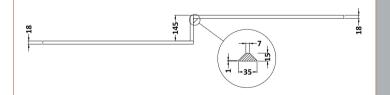

ROXOR

Sales Code: OFF173

**Description:** 1700 Square Shower Bath Panel

| Product Dimensions         |                               |
|----------------------------|-------------------------------|
| Height (mm):               | 540                           |
| Width (mm):                | 1698                          |
| Depth (mm):                | 163                           |
| Nett Weight (kg):          | 20.7                          |
| Packaging Dimensions       |                               |
| Height (mm):               | 560                           |
| Width (mm):                | 1020                          |
| Depth (mm):                | 45                            |
| Gross Weight (kg):         | 20.7                          |
| Packaging Data             |                               |
| Box Colour:                | Brown Cardboard Box - Printed |
| Box Qty:                   | 1                             |
| Label Size:                | 100 x 50                      |
| Label Colour:              | White Label                   |
| Label Qty:                 | 0                             |
| Outer Box Dimensions (If A | Applicable)                   |
| Height (mm):               | ** /                          |
| Width (mm):                |                               |
| Depth (mm):                |                               |
| Gross Weight (kg):         |                               |
| Barcode:                   | 5055275832769                 |
| Product Details            |                               |
| Country of Origin:         | China                         |
| Fitting Instruction:       | No                            |
| CE & UKCA:                 | N/A                           |
| FSC Certified Materials:   | Yes                           |
| Colour:                    | Gloss White                   |
| Construction Method:       | Cam & Wood Dowel              |
| Construction Type:         | Flat-Pack                     |
| Cabinet Finish:            | Not Applicable                |
| Fascia Finish:             | Mdf Painted Gloss             |
| Cabinet Thickness (mm):    |                               |
| Fascia Thickness (mm):     | 18                            |
| Drawer Included:           | Not Applicable                |
| Drawer Type:               | Not Applicable                |
| No of Shelves:             | Not Applicable                |
| Hinge Type:                | Not Applicable                |
| Hinge Included:            | Not Applicable                |
| Adjustable Legs:           | Not Applicable                |
| Fixings Included:          | Yes                           |
| Handle Style:              | Not Applicable                |
| Waste Shroud:              | Not Applicable                |
| Handle Included:           | Not Applicable                |
| Handle Type:               | Not Applicable                |