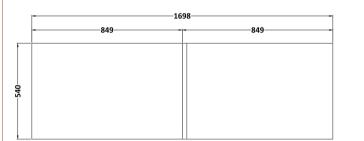

ROXOR

Sales Code: OFF173

**Description:** 1700 Square Shower Bath Panel

| Product Dimensions         |                               |
|----------------------------|-------------------------------|
| Height (mm):               | 540                           |
| Width (mm):                | 1698                          |
| Depth (mm):                | 163                           |
| Nett Weight (kg):          | 20.7                          |
| Packaging Dimensions       |                               |
| Height (mm):               | 560                           |
| Width (mm):                | 1020                          |
| Depth (mm):                | 45                            |
| Gross Weight (kg):         | 20.7                          |
| Packaging Data             |                               |
| Box Colour:                | Brown Cardboard Box - Printed |
| Box Qty:                   | 1                             |
| Label Size:                | 100 x 50                      |
| Label Colour:              | White Label                   |
| Label Qty:                 | 0                             |
| Outer Box Dimensions (If A | Applicable)                   |
| Height (mm):               | ** /                          |
| Width (mm):                |                               |
| Depth (mm):                |                               |
| Gross Weight (kg):         |                               |
| Barcode:                   | 5055275832769                 |
| Product Details            |                               |
| Country of Origin:         | China                         |
| Fitting Instruction:       | No                            |
| CE & UKCA:                 | N/A                           |
| FSC Certified Materials:   | Yes                           |
| Colour:                    | Gloss White                   |
| Construction Method:       | Cam & Wood Dowel              |
| Construction Type:         | Flat-Pack                     |
| Cabinet Finish:            | Not Applicable                |
| Fascia Finish:             | Mdf Painted Gloss             |
| Cabinet Thickness (mm):    |                               |
| Fascia Thickness (mm):     | 18                            |
| Drawer Included:           | Not Applicable                |
| Drawer Type:               | Not Applicable                |
| No of Shelves:             | Not Applicable                |
| Hinge Type:                | Not Applicable                |
| Hinge Included:            | Not Applicable                |
| Adjustable Legs:           | Not Applicable                |
| Fixings Included:          | Yes                           |
| Handle Style:              | Not Applicable                |
| Waste Shroud:              | Not Applicable                |
| Handle Included:           | Not Applicable                |
| Handle Type:               | Not Applicable                |