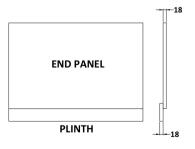

Sales Code: OFF971 Description: 750 Bath End Panel

PLINTH

| <b>Product Dimensions</b> |                     |  |
|---------------------------|---------------------|--|
| Height (mm):              | 560                 |  |
| Width (mm):               | 730                 |  |
| Depth (mm):               | 36                  |  |
| Nett Weight (kg):         | 8.6                 |  |
| Packaging Dimensions      |                     |  |
| Height (mm):              | 760                 |  |
| Width (mm):               | 590                 |  |
| Depth (mm):               | 30                  |  |
| Gross Weight (kg):        | 8.9                 |  |
| Packaging Data            |                     |  |
| Box Colour:               | Brown Cardboard Box |  |
| Box Qty:                  | 1                   |  |
| Label Size:               | 140 x 20            |  |
| Label Colour:             | White Label         |  |
| Label Qty:                | 2                   |  |
| Outer Box Dimensions (If  | Applicable)         |  |
| Height (mm):              | 7                   |  |
| Width (mm):               |                     |  |
| Depth (mm):               |                     |  |
| Gross Weight (kg):        |                     |  |
| Barcode:                  | 5055275873847       |  |
| Product Details           |                     |  |
| Country of Origin:        | China               |  |
| Fitting Instruction:      | No                  |  |
| CE & UKCA:                | N/A                 |  |
| FSC Certified Materials:  | Yes                 |  |
| Colour:                   | Gloss Grey          |  |
| Construction Method:      | Screws Only         |  |
| Construction Type:        | Flat-Pack           |  |
| Cabinet Finish:           | Not Applicable      |  |
| Fascia Finish:            | MFC Gloss           |  |
| Cabinet Thickness (mm):   |                     |  |
| Fascia Thickness (mm):    | 18                  |  |
| Drawer Included:          | Not Applicable      |  |
| Drawer Type:              | Not Applicable      |  |
| No of Shelves:            | Not Applicable      |  |
| Hinge Type:               | Not Applicable      |  |
| Hinge Included:           | Not Applicable      |  |
| Adjustable Legs:          | Not Applicable      |  |
| Fixings Included:         | Yes                 |  |
| Handle Style:             | Not Applicable      |  |
| Waste Shroud:             | Not Applicable      |  |
| Handle Included:          | Not Applicable      |  |
| Handle Type:              | Not Applicable      |  |