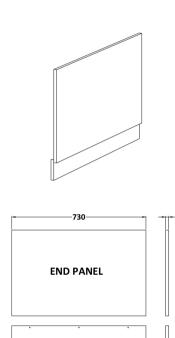

Sales Code: OFF971 Description: 750 Bath End Panel

PLINTH

| <b>Product Dimensions</b> |                     |  |
|---------------------------|---------------------|--|
| Height (mm):              | 560                 |  |
| Width (mm):               | 730                 |  |
| Depth (mm):               | 36                  |  |
| Nett Weight (kg):         | 8.6                 |  |
| Packaging Dimensions      |                     |  |
| Height (mm):              | 760                 |  |
| Width (mm):               | 590                 |  |
| Depth (mm):               | 30                  |  |
| Gross Weight (kg):        | 8.9                 |  |
| Packaging Data            |                     |  |
| Box Colour:               | Brown Cardboard Box |  |
| Box Qty:                  | 1                   |  |
| Label Size:               | 140 x 20            |  |
| Label Colour:             | White Label         |  |
| Label Qty:                | 2                   |  |
| Outer Box Dimensions (If  | Applicable)         |  |
| Height (mm):              | 7                   |  |
| Width (mm):               |                     |  |
| Depth (mm):               |                     |  |
| Gross Weight (kg):        |                     |  |
| Barcode:                  | 5055275873847       |  |
| Product Details           |                     |  |
| Country of Origin:        | China               |  |
| Fitting Instruction:      | No                  |  |
| CE & UKCA:                | N/A                 |  |
| FSC Certified Materials:  | Yes                 |  |
| Colour:                   | Gloss Grey          |  |
| Construction Method:      | Screws Only         |  |
| Construction Type:        | Flat-Pack           |  |
| Cabinet Finish:           | Not Applicable      |  |
| Fascia Finish:            | MFC Gloss           |  |
| Cabinet Thickness (mm):   |                     |  |
| Fascia Thickness (mm):    | 18                  |  |
| Drawer Included:          | Not Applicable      |  |
| Drawer Type:              | Not Applicable      |  |
| No of Shelves:            | Not Applicable      |  |
| Hinge Type:               | Not Applicable      |  |
| Hinge Included:           | Not Applicable      |  |
| Adjustable Legs:          | Not Applicable      |  |
| Fixings Included:         | Yes                 |  |
| Handle Style:             | Not Applicable      |  |
| Waste Shroud:             | Not Applicable      |  |
| Handle Included:          | Not Applicable      |  |
| Handle Type:              | Not Applicable      |  |