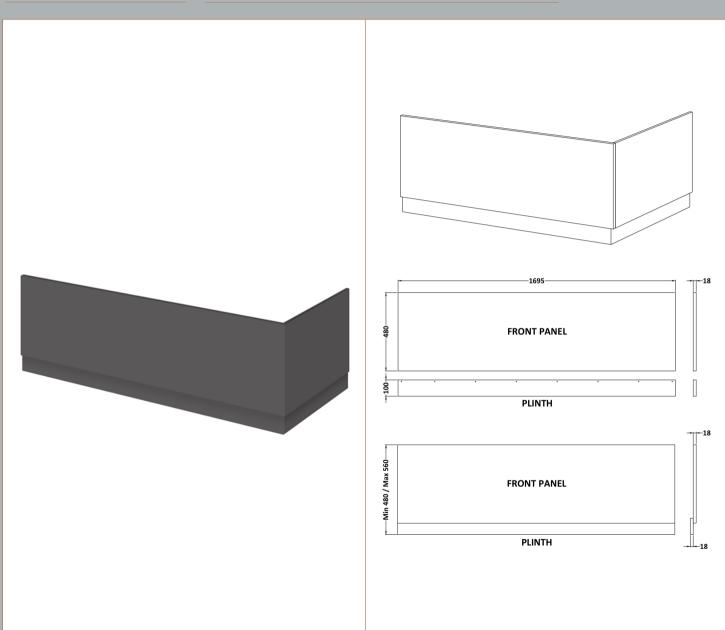

Sales Code: OFF977 Description: 1700 Bath Front Panel

| <b>Product Dimensions</b>  |                                        |
|----------------------------|----------------------------------------|
| Height (mm):               | 560                                    |
| Width (mm):                | 1695                                   |
| Depth (mm):                | 36                                     |
| Nett Weight (kg):          | 17.8                                   |
| Packaging Dimensions       |                                        |
| Height (mm):               | 1710                                   |
| Width (mm):                | 590                                    |
| Depth (mm):                | 30                                     |
| Gross Weight (kg):         | 17.8                                   |
| Packaging Data             |                                        |
| Box Colour:                | Brown Cardboard Box                    |
| Box Qty:                   | 1                                      |
| Label Size:                | 140 x 20                               |
| Label Colour:              | White Label                            |
| Label Qty:                 | 2                                      |
| Outer Box Dimensions (If A | pplicable)                             |
| Height (mm):               | FF ··································· |
| Width (mm):                |                                        |
| Depth (mm):                |                                        |
| Gross Weight (kg):         |                                        |
| Barcode:                   | 5055275873809                          |
| Product Details            |                                        |
| Country of Origin:         | China                                  |
| Fitting Instruction:       | No                                     |
| CE & UKCA:                 | N/A                                    |
| FSC Certified Materials:   | Yes                                    |
| Colour:                    | Gloss Grey                             |
| Construction Method:       | Screws Only                            |
| Construction Type:         | Flat-Pack                              |
| Cabinet Finish:            | Not Applicable                         |
| Fascia Finish:             | MFC Gloss                              |
| Cabinet Thickness (mm):    |                                        |
| Fascia Thickness (mm):     | 18                                     |
| Drawer Included:           | Not Applicable                         |
| Drawer Type:               | Not Applicable                         |
| No of Shelves:             | Not Applicable                         |
| Hinge Type:                | Not Applicable                         |
| Hinge Included:            | Not Applicable                         |
| Adjustable Legs:           | Not Applicable                         |
| Fixings Included:          | Yes                                    |
| Handle Style:              | Not Applicable                         |
| Waste Shroud:              | Not Applicable                         |
| Handle Included:           | Not Applicable                         |