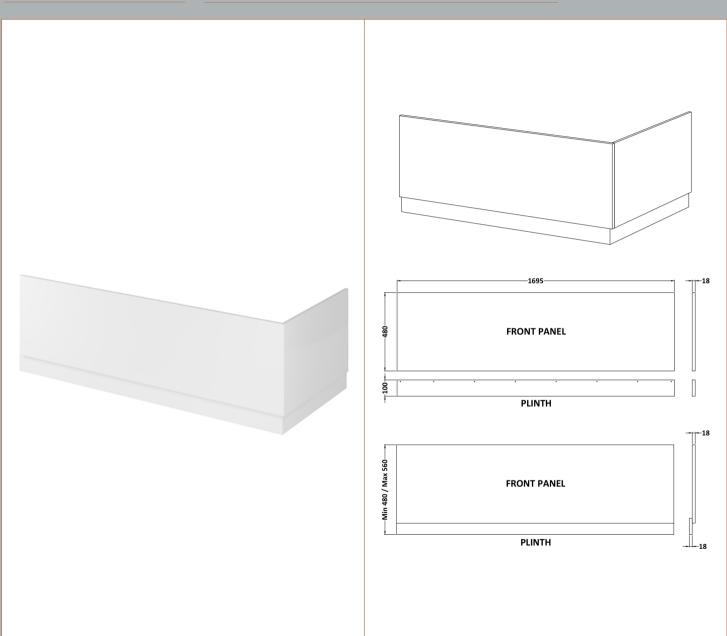

Sales Code: OFF177 Description: 1700 Bath Front Panel (1695X480/100mm)

| <b>Product Dimensions</b>  |                               |
|----------------------------|-------------------------------|
| Height (mm):               | 560                           |
| Width (mm):                | 1695                          |
| Depth (mm):                | 36                            |
| Nett Weight (kg):          | 17.8                          |
| Packaging Dimensions       |                               |
| Height (mm):               | 30                            |
| Width (mm):                | 590                           |
| Depth (mm):                | 1710                          |
| Gross Weight (kg):         | 17.8                          |
| Packaging Data             |                               |
| Box Colour:                | Brown Cardboard Box - Printed |
| Box Qty:                   | 1                             |
| Label Size:                | 100 x 50                      |
| Label Colour:              | White Label                   |
| Label Qty:                 | 0                             |
| Outer Box Dimensions (If A | pplicable)                    |
| Height (mm):               | **                            |
| Width (mm):                |                               |
| Depth (mm):                |                               |
| Gross Weight (kg):         |                               |
| Barcode:                   | 5055275827017                 |
| Product Details            |                               |
| Country of Origin:         | China                         |
| Fitting Instruction:       | No                            |
| CE & UKCA:                 | N/A                           |
| FSC Certified Materials:   | Yes                           |
| Colour:                    | Gloss White                   |
| Construction Method:       | Screws Only                   |
| Construction Type:         | Flat-Pack                     |
| Cabinet Finish:            | Not Applicable                |
| Fascia Finish:             | Mdf Painted Gloss             |
| Cabinet Thickness (mm):    |                               |
| Fascia Thickness (mm):     | 18                            |
| Drawer Included:           | Not Applicable                |
| Drawer Type:               | Not Applicable                |
| No of Shelves:             | Not Applicable                |
| Hinge Type:                | Not Applicable                |
| Hinge Included:            | Not Applicable                |
| Adjustable Legs:           | Not Applicable                |
| Fixings Included:          | Yes                           |
| Handle Style:              | Not Applicable                |
| Waste Shroud:              | Not Applicable                |
| Handle Included:           | Not Applicable                |