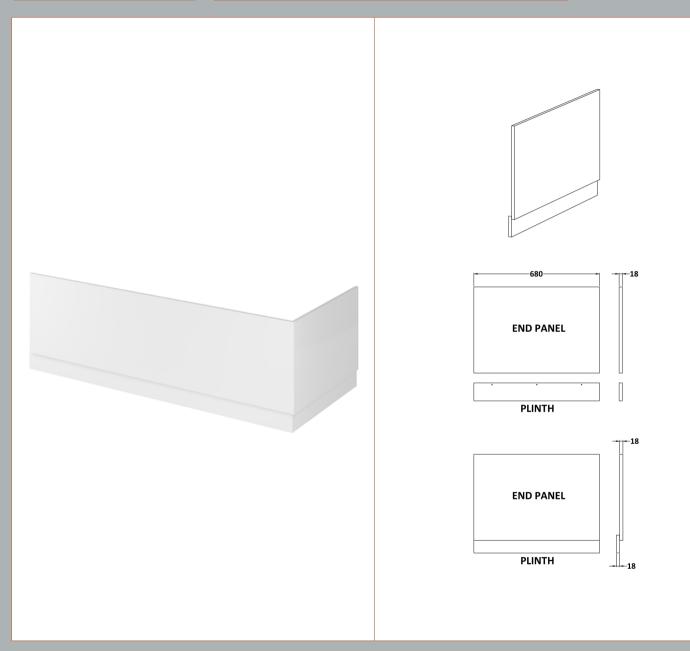

| Product Dimensions          |                               |
|-----------------------------|-------------------------------|
| Height (mm):                | 560                           |
| Width (mm):                 | 680                           |
| Depth (mm):                 | 36                            |
| Nett Weight (kg):           | 8.5                           |
| Packaging Dimensions        |                               |
| Height (mm):                | 30                            |
| Width (mm):                 | 590                           |
| Depth (mm):                 | 710                           |
| Gross Weight (kg):          | 8.5                           |
| Packaging Data              | 0.0                           |
| Box Colour:                 | Brown Cardboard Box - Printed |
| Box Oty:                    | 1                             |
| Label Size:                 | 100 x 50                      |
| Label Colour:               | White Label                   |
| Label Oty:                  | 0                             |
| Outer Box Dimensions (If Ap |                               |
| Height (mm):                | p.1.01.01                     |
| Width (mm):                 |                               |
| Depth (mm):                 |                               |
| Gross Weight (kg):          |                               |
| Barcode:                    | 5055275827031                 |
| Product Details             |                               |
| Country of Origin:          | China                         |
| Fitting Instruction:        | No                            |
| CE & UKCA:                  | N/A                           |
| FSC Certified Materials:    | Yes                           |
| Colour:                     | Gloss White                   |
| Construction Method:        | Screws Only                   |
| Construction Type:          | Flat-Pack                     |
| Cabinet Finish:             | Not Applicable                |
| Fascia Finish:              | Mdf Painted Gloss             |
| Cabinet Thickness (mm):     |                               |
| Fascia Thickness (mm):      | 18                            |
| Drawer Included:            | Not Applicable                |
| Drawer Type:                | Not Applicable                |
| No of Shelves:              | Not Applicable                |
| Hinge Type:                 | Not Applicable                |
| Hinge Included:             | Not Applicable                |
| Adjustable Legs:            | Not Applicable                |
| Fixings Included:           | Yes                           |
| Handle Style:               | Not Applicable                |
| Waste Shroud:               | Not Applicable                |
| Handle Included:            | Not Applicable                |
| Handle Type:                | Not Applicable                |