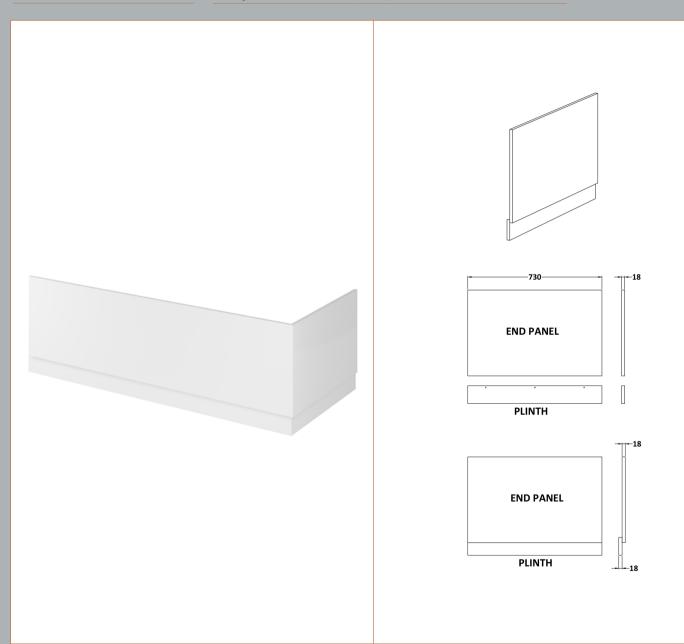

Sales Code: OFF171 Description: 750 Bath End Panel (730X480/100mm)

| Product Dimensions       |                               |
|--------------------------|-------------------------------|
| Height (mm):             | 560                           |
| Width (mm):              | 730                           |
| Depth (mm):              | 36                            |
| Nett Weight (kg):        | 8.6                           |
| Packaging Dimensions     |                               |
| Height (mm):             | 30                            |
| Width (mm):              | 590                           |
| Depth (mm):              | 760                           |
| Gross Weight (kg):       | 8.9                           |
| Packaging Data           |                               |
| Box Colour:              | Brown Cardboard Box - Printed |
| Box Oty:                 | 1                             |
| Label Size:              | 100 x 50                      |
| Label Colour:            | White Label                   |
| Label Qty:               | 0                             |
| Outer Box Dimensions (If | Applicable)                   |
| Height (mm):             |                               |
| Width (mm):              |                               |
| Depth (mm):              |                               |
| Gross Weight (kg):       |                               |
| Barcode:                 | 5055275827055                 |
| <b>Product Details</b>   |                               |
| Country of Origin:       | China                         |
| Fitting Instruction:     | No                            |
| CE & UKCA:               | N/A                           |
| FSC Certified Materials: | Yes                           |
| Colour:                  | Gloss White                   |
| Construction Method:     | Screws Only                   |
| Construction Type:       | Flat-Pack                     |
| Cabinet Finish:          | Not Applicable                |
| Fascia Finish:           | Mdf Painted Gloss             |
| Cabinet Thickness (mm):  |                               |
| Fascia Thickness (mm):   | 18                            |
| Drawer Included:         | Not Applicable                |
| Drawer Type:             | Not Applicable                |
| No of Shelves:           | Not Applicable                |
| Hinge Type:              | Not Applicable                |
| Hinge Included:          | Not Applicable                |
| Adjustable Legs:         | Not Applicable                |
| Fixings Included:        | Yes                           |
| Handle Style:            | Not Applicable                |
| Waste Shroud:            | Not Applicable                |
| Handle Included:         | Not Applicable                |
| Handle Type:             | Not Applicable                |