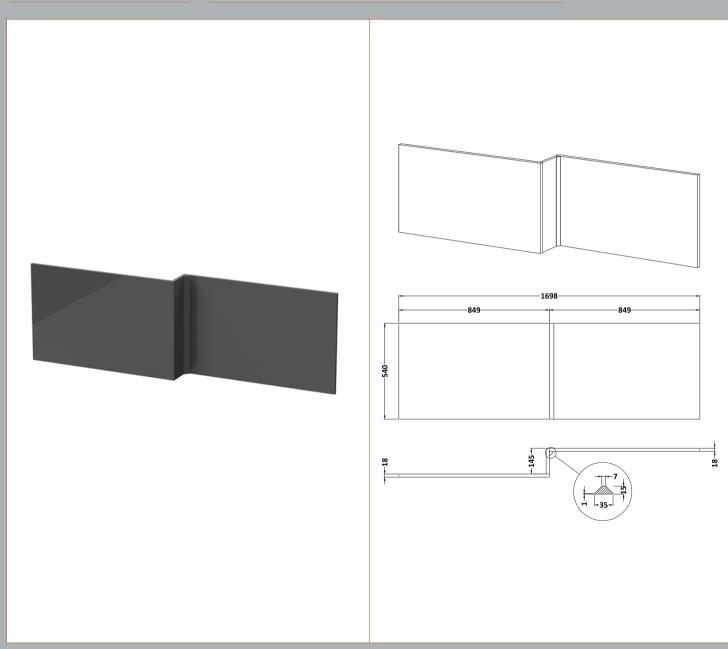

Sales Code: OFF973 Description: 1700 Square Shower Bath Panel

| <b>Product Dimensions</b>            |                     |
|--------------------------------------|---------------------|
| Height (mm):                         | 540                 |
| Width (mm):                          | 1698                |
| Depth (mm):                          | 163                 |
| Nett Weight (kg):                    | 20.7                |
| Packaging Dimensions                 |                     |
| Height (mm):                         | 1010                |
| Width (mm):                          | 540                 |
| Depth (mm):                          | 50                  |
| Gross Weight (kg):                   | 20.7                |
| Packaging Data                       |                     |
| Box Colour:                          | Brown Cardboard Box |
| Box Qty:                             | 1                   |
| Label Size:                          | 140 x 20            |
| Label Colour:                        | White Label         |
| Label Qty:                           | 2                   |
| Outer Box Dimensions (If Applicable) |                     |
| Height (mm):                         |                     |
| Width (mm):                          |                     |
| Depth (mm):                          |                     |
| Gross Weight (kg):                   |                     |
| Barcode:                             | 5055275873861       |
| <b>Product Details</b>               |                     |
| Country of Origin:                   | China               |
| Fitting Instruction:                 | No                  |
| CE & UKCA:                           | N/A                 |
| FSC Certified Materials:             | Yes                 |
| Colour:                              | Gloss Grey          |
| Construction Method:                 | Cam & Wood Dowel    |
| Construction Type:                   | Flat-Pack           |
| Cabinet Finish:                      | Not Applicable      |
| Fascia Finish:                       | MFC Gloss           |
| Cabinet Thickness (mm):              |                     |
| Fascia Thickness (mm):               | 18                  |
| Drawer Included:                     | Not Applicable      |
| Drawer Type:                         | Not Applicable      |
| No of Shelves:                       | Not Applicable      |
| Hinge Type:                          | Not Applicable      |
| Hinge Included:                      | Not Applicable      |
| Adjustable Legs:                     | Not Applicable      |
| Fixings Included:                    | Yes                 |
| Handle Style:                        | Not Applicable      |
| Waste Shroud:                        | Not Applicable      |
| Handle Included:                     | Not Applicable      |