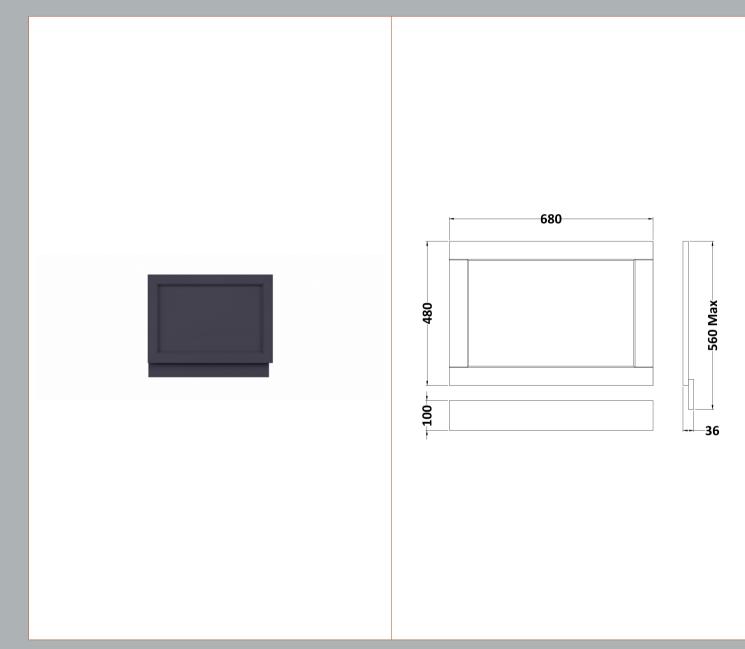

## TECHNICAL DATA SHEET

| <b>Product Dimensions</b> |                              |
|---------------------------|------------------------------|
| Height (mm):              | 560                          |
| Width (mm):               | 680                          |
| Depth (mm):               | 36                           |
| Nett Weight (kg):         | 4.5                          |
| Packaging Dimensions      |                              |
| Height (mm):              | 610                          |
| Width (mm):               | 710                          |
| Depth (mm):               | 28                           |
| Gross Weight (kg):        | 5                            |
| Packaging Data            |                              |
| Box Colour:               | Brown Cardboard Box          |
| Box Qty:                  | 1                            |
| Label Size:               | 150 x 100                    |
| Label Colour:             | White Label                  |
| Label Qty:                | 1                            |
| Outer Box Dimensions (If  | Applicable)                  |
| Height (mm):              | 11 /                         |
| Width (mm):               |                              |
| Depth (mm):               |                              |
| Gross Weight (kg):        |                              |
| Barcode:                  | 5056211818304                |
| Product Details           |                              |
| Country of Origin:        | Ireland                      |
| Fitting Instruction:      | No                           |
| CE & UKCA:                |                              |
| FSC Certified Materials:  | Yes                          |
| Colour:                   | Twilight Blue                |
| Construction Method:      | Not Applicable               |
| Construction Type:        | Flat-Pack                    |
| Cabinet Finish:           | Not Applicable               |
| Fascia Finish:            | Mdf Vinyl Textured Woodgrain |
| Cabinet Thickness (mm):   |                              |
| Fascia Thickness (mm):    | 18                           |
| Drawer Included:          | Not Applicable               |
| Drawer Type:              | Not Applicable               |
| No of Shelves:            | Not Applicable               |
| Hinge Type:               | Not Applicable               |
| Hinge Included:           | Not Applicable               |
| Adjustable Legs:          | Not Applicable               |
| Fixings Included:         | Yes                          |
| Handle Style:             | Not Applicable               |
| Waste Shroud:             | Not Applicable               |
| Handle Included:          | Not Applicable               |