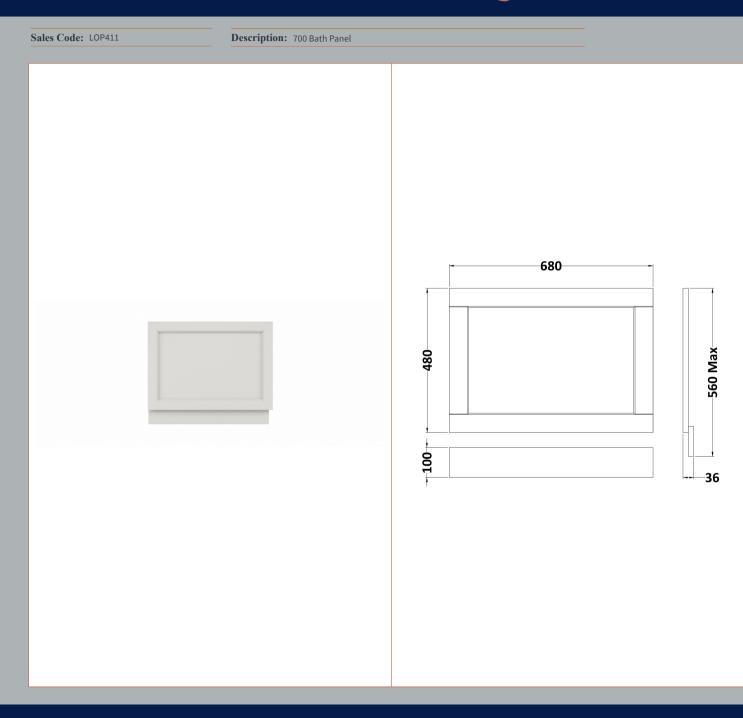

## ROXOR

| <b>Product Dimensions</b>  |                              |
|----------------------------|------------------------------|
| Height (mm):               | 560                          |
| Width (mm):                | 680                          |
| Depth (mm):                | 36                           |
| Nett Weight (kg):          | 4.5                          |
| Packaging Dimensions       |                              |
| Height (mm):               | 610                          |
| Width (mm):                | 710                          |
| Depth (mm):                | 28                           |
| Gross Weight (kg):         | 5                            |
| Packaging Data             |                              |
| Box Colour:                | Brown Cardboard Box          |
| Box Oty:                   | 1                            |
| Label Size:                | 150 x 100                    |
| Label Colour:              | White Label                  |
| Label Qty:                 | 1                            |
| Outer Box Dimensions (If A | Applicable)                  |
| Height (mm):               | FF                           |
| Width (mm):                |                              |
| Depth (mm):                |                              |
| Gross Weight (kg):         |                              |
| Barcode:                   | 5056211818311                |
| <b>Product Details</b>     |                              |
| Country of Origin:         | Ireland                      |
| Fitting Instruction:       | No                           |
| CE & UKCA:                 |                              |
| FSC Certified Materials:   | Yes                          |
| Colour:                    | Timeless Sand                |
| Construction Method:       | Not Applicable               |
| Construction Type:         | Flat-Pack                    |
| Cabinet Finish:            | Not Applicable               |
| Fascia Finish:             | Mdf Vinyl Textured Woodgrain |
| Cabinet Thickness (mm):    |                              |
| Fascia Thickness (mm):     | 18                           |
| Drawer Included:           | Not Applicable               |
| Drawer Type:               | Not Applicable               |
| No of Shelves:             | Not Applicable               |
| Hinge Type:                | Not Applicable               |
| Hinge Included:            | Not Applicable               |
| Adjustable Legs:           | Not Applicable               |
| Fixings Included:          | Yes                          |
| Handle Style:              | Not Applicable               |
| Waste Shroud:              | Not Applicable               |
| Handle Included:           | Not Applicable               |
| Handle Type:               | Not Applicable               |