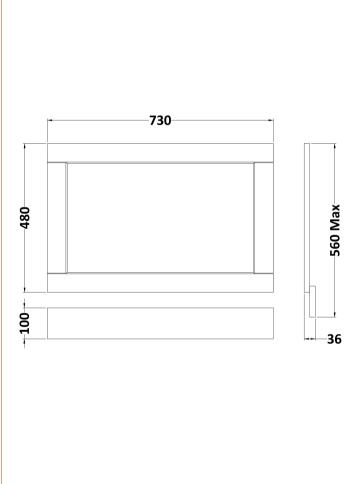

## ROXOR

Sales Code: LOP212 Description: 750 Bath Panel

| <b>Product Dimensions</b>  |                              |
|----------------------------|------------------------------|
| Height (mm):               | 560                          |
| Width (mm):                | 730                          |
| Depth (mm):                | 36                           |
| Nett Weight (kg):          | 5.5                          |
| Packaging Dimensions       |                              |
| Height (mm):               | 610                          |
| Width (mm):                | 760                          |
| Depth (mm):                | 28                           |
| Gross Weight (kg):         | 6                            |
| Packaging Data             |                              |
| Box Colour:                | Brown Cardboard Box          |
| Box Qty:                   | 1                            |
| Label Size:                | 150 x 100                    |
| Label Colour:              | White Label                  |
| Label Qty:                 | 1                            |
| Outer Box Dimensions (If A | Applicable)                  |
| Height (mm):               |                              |
| Width (mm):                |                              |
| Depth (mm):                |                              |
| Gross Weight (kg):         |                              |
| Barcode:                   | 5056211818328                |
| Product Details            |                              |
| Country of Origin:         | Ireland                      |
| Fitting Instruction:       | Yes                          |
| CE & UKCA:                 |                              |
| FSC Certified Materials:   | Yes                          |
| Colour:                    | Storm Grey                   |
| Construction Method:       | Not Applicable               |
| Construction Type:         | Flat-Pack                    |
| Cabinet Finish:            | Not Applicable               |
| Fascia Finish:             | Mdf Vinyl Textured Woodgrain |
| Cabinet Thickness (mm):    |                              |
| Fascia Thickness (mm):     | 18                           |
| Drawer Included:           | Not Applicable               |
| Drawer Type:               | Not Applicable               |
| No of Shelves:             | Not Applicable               |
| Hinge Type:                | Not Applicable               |
| Hinge Included:            | Not Applicable               |
| Adjustable Legs:           | Not Applicable               |
| Fixings Included:          | Yes                          |
| Handle Style:              | Not Applicable               |
| Waste Shroud:              | Not Applicable               |
| Handle Included:           | Not Applicable               |
| Handle Type:               | Not Applicable               |
|                            |                              |