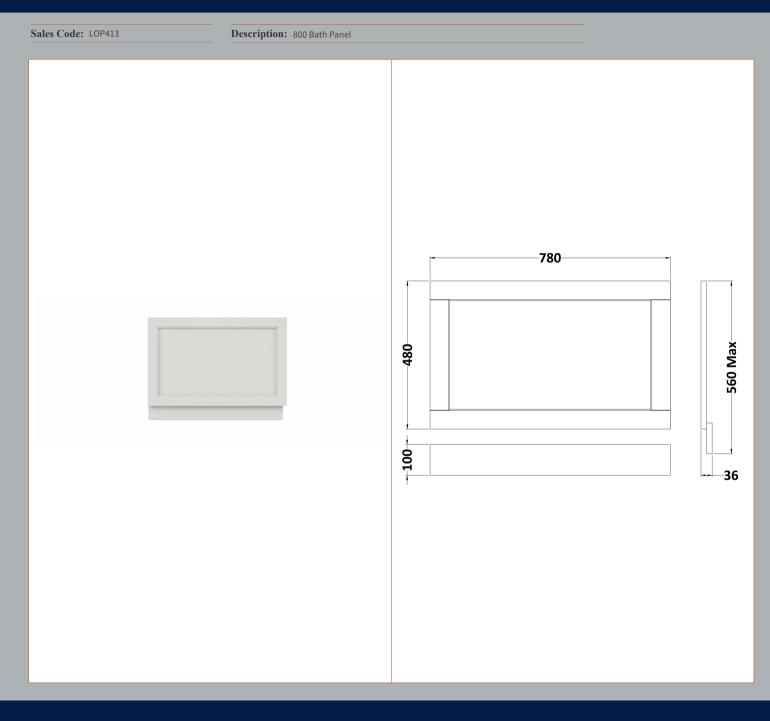

## ROXOR

| Product Dimensions              |                              |
|---------------------------------|------------------------------|
| Height (mm):                    | 560                          |
| Width (mm):                     | 780                          |
| Depth (mm):                     | 36                           |
|                                 | 6                            |
| Nett Weight (kg):               | 0                            |
| Packaging Dimensions            |                              |
| Height (mm):                    | 610                          |
| Width (mm):                     | 810                          |
| Depth (mm):                     | 28                           |
| Gross Weight (kg):              | 6.5                          |
| Packaging Data                  |                              |
| Box Colour:                     | Brown Cardboard Box          |
| Box Qty:                        | 1                            |
| Label Size:                     | 150 x 100                    |
| Label Colour:                   | White Label                  |
| Label Qty:                      | 1                            |
| <b>Outer Box Dimensions (If</b> | Applicable)                  |
| Height (mm):                    |                              |
| Width (mm):                     |                              |
| Depth (mm):                     |                              |
| Gross Weight (kg):              |                              |
| Barcode:                        | 5056211818373                |
| Product Details                 |                              |
| Country of Origin:              | Ireland                      |
| Fitting Instruction:            | Yes                          |
| CE & UKCA:                      |                              |
| FSC Certified Materials:        | Yes                          |
| Colour:                         | Timeless Sand                |
| Construction Method:            | Not Applicable               |
| Construction Type:              | Flat-Pack                    |
| Cabinet Finish:                 | Not Applicable               |
| Fascia Finish:                  | Mdf Vinyl Textured Woodgrain |
| Cabinet Thickness (mm):         |                              |
| Fascia Thickness (mm):          | 18                           |
| Drawer Included:                | Not Applicable               |
| Drawer Type:                    | Not Applicable               |
| No of Shelves:                  | Not Applicable               |
| Hinge Type:                     | Not Applicable               |
| Hinge Included:                 | Not Applicable               |
| Adjustable Legs:                | Not Applicable               |
| Fixings Included:               | Yes                          |
| Handle Style:                   | Not Applicable               |
| Waste Shroud:                   | Not Applicable               |
| Handle Included:                | Not Applicable               |
| Handle Type:                    | Not Applicable               |
|                                 |                              |