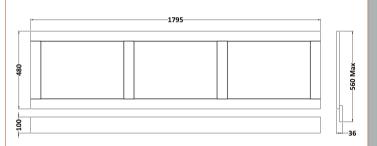

## ROXOR

Sales Code: LOP207 Description: 1800 Bath Panel

| <b>Product Dimensions</b>  |                              |
|----------------------------|------------------------------|
| Height (mm):               | 560                          |
| Width (mm):                | 1795                         |
| Depth (mm):                | 36                           |
| Nett Weight (kg):          | 14                           |
| Packaging Dimensions       |                              |
| Height (mm):               | 610                          |
| Width (mm):                | 1830                         |
| Depth (mm):                | 28                           |
| Gross Weight (kg):         | 14.5                         |
| Packaging Data             |                              |
| Box Colour:                | Brown Cardboard Box          |
| Box Qty:                   | 1                            |
| Label Size:                | 150 x 100                    |
| Label Colour:              | White Label                  |
| Label Qty:                 | 1                            |
| Outer Box Dimensions (If A | Applicable)                  |
| Height (mm):               |                              |
| Width (mm):                |                              |
| Depth (mm):                |                              |
| Gross Weight (kg):         |                              |
| Barcode:                   | 5056211818267                |
| Product Details            |                              |
| Country of Origin:         | Ireland                      |
| Fitting Instruction:       | Yes                          |
| CE & UKCA:                 |                              |
| FSC Certified Materials:   | Yes                          |
| Colour:                    | Storm Grey                   |
| Construction Method:       | Not Applicable               |
| Construction Type:         | Flat-Pack                    |
| Cabinet Finish:            | Not Applicable               |
| Fascia Finish:             | Mdf Vinyl Textured Woodgrain |
| Cabinet Thickness (mm):    |                              |
| Fascia Thickness (mm):     | 18                           |
| Drawer Included:           | Not Applicable               |
| Drawer Type:               | Not Applicable               |
| No of Shelves:             | Not Applicable               |
| Hinge Type:                | Not Applicable               |
| Hinge Included:            | Not Applicable               |
| Adjustable Legs:           | Not Applicable               |
| Fixings Included:          | Yes                          |
| Handle Style:              | Not Applicable               |
| Waste Shroud:              | Not Applicable               |
| Handle Included:           | Not Applicable               |
| Handle Type:               | Not Applicable               |
|                            |                              |