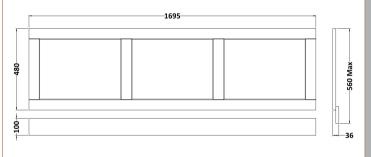

## ROXOR

Sales Code: LOP205 Description: 1700 Bath Panel

| Product Dimensions         |                              |
|----------------------------|------------------------------|
| Height (mm):               | 560                          |
| Width (mm):                | 1695                         |
| Depth (mm):                | 36                           |
| Nett Weight (kg):          | 13                           |
| Packaging Dimensions       |                              |
| Height (mm):               | 610                          |
| Width (mm):                | 1730                         |
| Depth (mm):                | 28                           |
| Gross Weight (kg):         | 13.5                         |
| Packaging Data             |                              |
| Box Colour:                | Brown Cardboard Box          |
| Box Qty:                   | 1                            |
| Label Size:                | 150 x 100                    |
| Label Colour:              | White Label                  |
| Label Qty:                 | 1                            |
| Outer Box Dimensions (If A | Applicable)                  |
| Height (mm):               |                              |
| Width (mm):                |                              |
| Depth (mm):                |                              |
| Gross Weight (kg):         |                              |
| Barcode:                   | 5056211818236                |
| Product Details            |                              |
| Country of Origin:         | Ireland                      |
| Fitting Instruction:       | Yes                          |
| CE & UKCA:                 |                              |
| FSC Certified Materials:   | Yes                          |
| Colour:                    | Storm Grey                   |
| Construction Method:       | Not Applicable               |
| Construction Type:         | Flat-Pack                    |
| Cabinet Finish:            | Not Applicable               |
| Fascia Finish:             | Mdf Vinyl Textured Woodgrain |
| Cabinet Thickness (mm):    |                              |
| Fascia Thickness (mm):     | 18                           |
| Drawer Included:           | Not Applicable               |
| Drawer Type:               | Not Applicable               |
| No of Shelves:             | Not Applicable               |
| Hinge Type:                | Not Applicable               |
| Hinge Included:            | Not Applicable               |
| Adjustable Legs:           | Not Applicable               |
| Fixings Included:          | Yes                          |
| Handle Style:              | Not Applicable               |
| Waste Shroud:              | Not Applicable               |
| Handle Included:           | Not Applicable               |
| Handle Type:               | Not Applicable               |