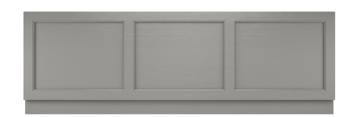

## ROXOR

Sales Code: LOP205 Description: 1700 Bath Panel

| Product Dimensions         |                              |
|----------------------------|------------------------------|
| Height (mm):               | 560                          |
| Width (mm):                | 1695                         |
| Depth (mm):                | 36                           |
| Nett Weight (kg):          | 13                           |
| Packaging Dimensions       |                              |
| Height (mm):               | 610                          |
| Width (mm):                | 1730                         |
| Depth (mm):                | 28                           |
| Gross Weight (kg):         | 13.5                         |
| Packaging Data             |                              |
| Box Colour:                | Brown Cardboard Box          |
| Box Qty:                   | 1                            |
| Label Size:                | 150 x 100                    |
| Label Colour:              | White Label                  |
| Label Qty:                 | 1                            |
| Outer Box Dimensions (If A | Applicable)                  |
| Height (mm):               |                              |
| Width (mm):                |                              |
| Depth (mm):                |                              |
| Gross Weight (kg):         |                              |
| Barcode:                   | 5056211818236                |
| Product Details            |                              |
| Country of Origin:         | Ireland                      |
| Fitting Instruction:       | Yes                          |
| CE & UKCA:                 |                              |
| FSC Certified Materials:   | Yes                          |
| Colour:                    | Storm Grey                   |
| Construction Method:       | Not Applicable               |
| Construction Type:         | Flat-Pack                    |
| Cabinet Finish:            | Not Applicable               |
| Fascia Finish:             | Mdf Vinyl Textured Woodgrain |
| Cabinet Thickness (mm):    |                              |
| Fascia Thickness (mm):     | 18                           |
| Drawer Included:           | Not Applicable               |
| Drawer Type:               | Not Applicable               |
| No of Shelves:             | Not Applicable               |
| Hinge Type:                | Not Applicable               |
| Hinge Included:            | Not Applicable               |
| Adjustable Legs:           | Not Applicable               |
| Fixings Included:          | Yes                          |
| Handle Style:              | Not Applicable               |
| Waste Shroud:              | Not Applicable               |
| Handle Included:           | Not Applicable               |
| Handle Type:               | Not Applicable               |