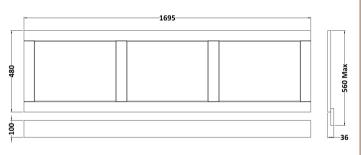

## ROXOR

Sales Code: LOP305 Description: 1700 Bath Panel

| <b>Product Dimensions</b>  |                              |
|----------------------------|------------------------------|
| Height (mm):               | 560                          |
| Width (mm):                | 1695                         |
| Depth (mm):                | 36                           |
| Nett Weight (kg):          | 13                           |
| Packaging Dimensions       |                              |
| Height (mm):               | 610                          |
| Width (mm):                | 1730                         |
| Depth (mm):                | 28                           |
| Gross Weight (kg):         | 13.5                         |
| Packaging Data             |                              |
| Box Colour:                | Brown Cardboard Box          |
| Box Qty:                   | 1                            |
| Label Size:                | 150 x 100                    |
| Label Colour:              | White Label                  |
| Label Qty:                 | 1                            |
| Outer Box Dimensions (If A | Applicable)                  |
| Height (mm):               |                              |
| Width (mm):                |                              |
| Depth (mm):                |                              |
| Gross Weight (kg):         |                              |
| Barcode:                   | 5056211818243                |
| Product Details            |                              |
| Country of Origin:         | Ireland                      |
| Fitting Instruction:       | Yes                          |
| CE & UKCA:                 |                              |
| FSC Certified Materials:   | Yes                          |
| Colour:                    | Twilight Blue                |
| Construction Method:       | Not Applicable               |
| Construction Type:         | Flat-Pack                    |
| Cabinet Finish:            | Not Applicable               |
| Fascia Finish:             | Mdf Vinyl Textured Woodgrain |
| Cabinet Thickness (mm):    |                              |
| Fascia Thickness (mm):     | 18                           |
| Drawer Included:           | Not Applicable               |
| Drawer Type:               | Not Applicable               |
| No of Shelves:             | Not Applicable               |
| Hinge Type:                | Not Applicable               |
| Hinge Included:            | Not Applicable               |
| Adjustable Legs:           | Not Applicable               |
| Fixings Included:          | Yes                          |
| Handle Style:              | Not Applicable               |
| Waste Shroud:              | Not Applicable               |
| Handle Included:           | Not Applicable               |
| Handle Type:               | Not Applicable               |
|                            |                              |