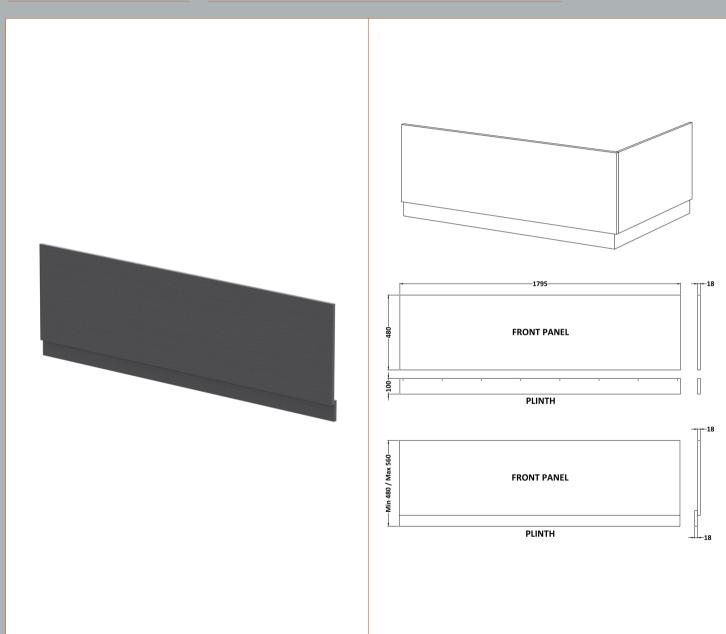

Sales Code: MPC2207 Description: 1800mm Bath Front Panel

| Product Dimensions       |                         |
|--------------------------|-------------------------|
| Height (mm):             | 560                     |
| Width (mm):              | 1795                    |
| Depth (mm):              | 36                      |
| Nett Weight (kg):        | 18.8                    |
| Packaging Dimensions     | 2010                    |
| Height (mm):             | 30                      |
| Width (mm):              | 590                     |
| Depth (mm):              | 1810                    |
| Gross Weight (kg):       | 18.8                    |
| Packaging Data           | 10.0                    |
| Box Colour:              | Brown Cardboard Box     |
| Box Oty:                 | 1                       |
| Label Size:              | 100 x 50                |
| Label Colour:            | White Label             |
| Label Oty:               | 1                       |
| Outer Box Dimensions (If |                         |
| Height (mm):             | Аррисавіс               |
| Width (mm):              |                         |
| Depth (mm):              |                         |
| Gross Weight (kg):       |                         |
| Barcode:                 | 5056462657660           |
| Product Details          | 3030102031000           |
| Country of Origin:       | United Kingdom          |
| Fitting Instruction:     | Yes                     |
| CE & UKCA:               | N/A                     |
| FSC Certified Materials: | Yes                     |
| Colour:                  | Graphite Grey Woodgrain |
| Construction Method:     | Screws Only             |
| Construction Type:       | Flat-Pack               |
| Cabinet Finish:          | Not Applicable          |
| Fascia Finish:           | MFC Textured Woodgrain  |
| Cabinet Thickness (mm):  |                         |
| Fascia Thickness (mm):   | 18                      |
| Drawer Included:         | Not Applicable          |
| Drawer Type:             | Not Applicable          |
| No of Shelves:           | Not Applicable          |
| Hinge Type:              | Not Applicable          |
| Hinge Included:          | Not Applicable          |
| Adjustable Legs:         | Not Applicable          |
| Fixings Included:        | Yes                     |
| Handle Style:            | Not Applicable          |
| Waste Shroud:            | Not Applicable          |
| Handle Included:         | Not Applicable          |
| Handle Type:             | Not Applicable          |
|                          |                         |