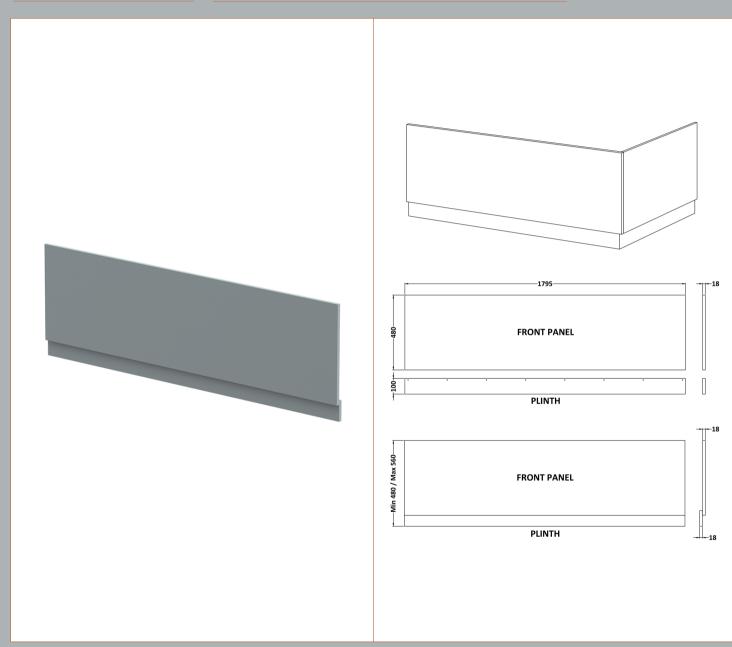

Sales Code: MPC2307 Description: 1800mm Bath Front Panel

| Product Dimensions         |                                         |
|----------------------------|-----------------------------------------|
| Height (mm):               | 560                                     |
| Width (mm):                | 1795                                    |
| Depth (mm):                | 36                                      |
| Nett Weight (kg):          | 18.8                                    |
| Packaging Dimensions       |                                         |
| Height (mm):               | 30                                      |
| Width (mm):                | 590                                     |
| Depth (mm):                | 1810                                    |
| Gross Weight (kg):         | 18.8                                    |
| Packaging Data             |                                         |
| Box Colour:                | Brown Cardboard Box                     |
| Box Qty:                   | 1                                       |
| Label Size:                | 100 x 50                                |
| Label Colour:              | White Label                             |
| Label Qty:                 | 1                                       |
| Outer Box Dimensions (If A | Applicable)                             |
| Height (mm):               | Tr ···································· |
| Width (mm):                |                                         |
| Depth (mm):                |                                         |
| Gross Weight (kg):         |                                         |
| Barcode:                   | 5056462657677                           |
| Product Details            |                                         |
| Country of Origin:         | United Kingdom                          |
| Fitting Instruction:       | Yes                                     |
| CE & UKCA:                 | N/A                                     |
| FSC Certified Materials:   | Yes                                     |
| Colour:                    | Monument Grey                           |
| Construction Method:       | Screws Only                             |
| Construction Type:         | Flat-Pack                               |
| Cabinet Finish:            | Not Applicable                          |
| Fascia Finish:             | MFC Smooth Matt                         |
| Cabinet Thickness (mm):    |                                         |
| Fascia Thickness (mm):     | 18                                      |
| Drawer Included:           | Not Applicable                          |
| Drawer Type:               | Not Applicable                          |
| No of Shelves:             | Not Applicable                          |
| Hinge Type:                | Not Applicable                          |
| Hinge Included:            | Not Applicable                          |
| Adjustable Legs:           | Not Applicable                          |
| Fixings Included:          | Yes                                     |
| Handle Style:              | Not Applicable                          |
| Waste Shroud:              | Not Applicable                          |
| Handle Included:           | Not Applicable                          |
| Handle Type:               | Not Applicable                          |
|                            |                                         |