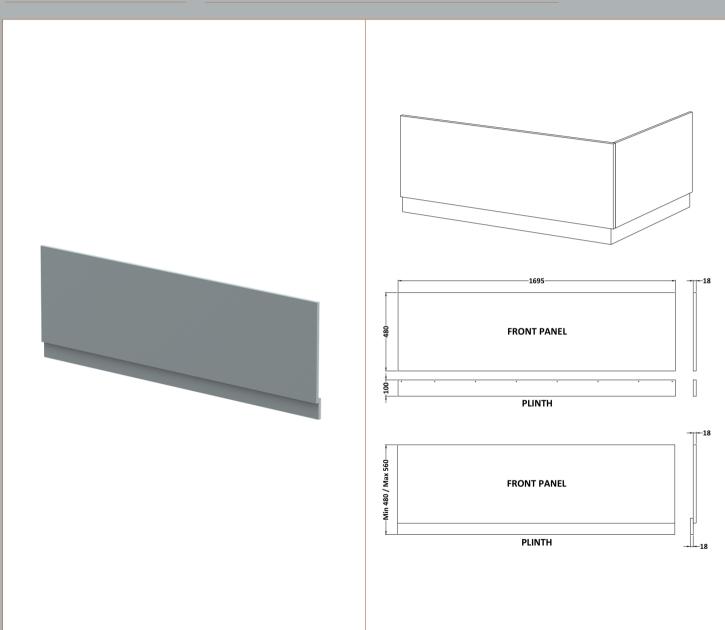

Sales Code: MPC2305 Description: 1700mm Bath Front Panel

| <b>Product Dimensions</b> |                     |  |
|---------------------------|---------------------|--|
| Height (mm):              | 560                 |  |
| Width (mm):               | 1695                |  |
| Depth (mm):               | 36                  |  |
| Nett Weight (kg):         | 17.8                |  |
| Packaging Dimensions      |                     |  |
| Height (mm):              | 30                  |  |
| Width (mm):               | 590                 |  |
| Depth (mm):               | 1710                |  |
| Gross Weight (kg):        | 17.8                |  |
| Packaging Data            |                     |  |
| Box Colour:               | Brown Cardboard Box |  |
| Box Otv:                  | 1                   |  |
| Label Size:               | 100 x 50            |  |
| Label Colour:             | White Label         |  |
| Label Qty:                | 1                   |  |
| Outer Box Dimensions (If  | Applicable)         |  |
| Height (mm):              |                     |  |
| Width (mm):               |                     |  |
| Depth (mm):               |                     |  |
| Gross Weight (kg):        |                     |  |
| Barcode:                  | 5056462657622       |  |
| <b>Product Details</b>    |                     |  |
| Country of Origin:        | United Kingdom      |  |
| Fitting Instruction:      | Yes                 |  |
| CE & UKCA:                | N/A                 |  |
| FSC Certified Materials:  | Yes                 |  |
| Colour:                   | Monument Grey       |  |
| Construction Method:      | Screws Only         |  |
| Construction Type:        | Flat-Pack           |  |
| Cabinet Finish:           | Not Applicable      |  |
| Fascia Finish:            | MFC Smooth Matt     |  |
| Cabinet Thickness (mm):   |                     |  |
| Fascia Thickness (mm):    | 18                  |  |
| Drawer Included:          | Not Applicable      |  |
| Drawer Type:              | Not Applicable      |  |
| No of Shelves:            | Not Applicable      |  |
| Hinge Type:               | Not Applicable      |  |
| Hinge Included:           | Not Applicable      |  |
| Adjustable Legs:          | Not Applicable      |  |
| Fixings Included:         | Yes                 |  |
| Handle Style:             | Not Applicable      |  |
| Waste Shroud:             | Not Applicable      |  |
| Handle Included:          | Not Applicable      |  |
| Handle Type:              | Not Applicable      |  |
|                           |                     |  |