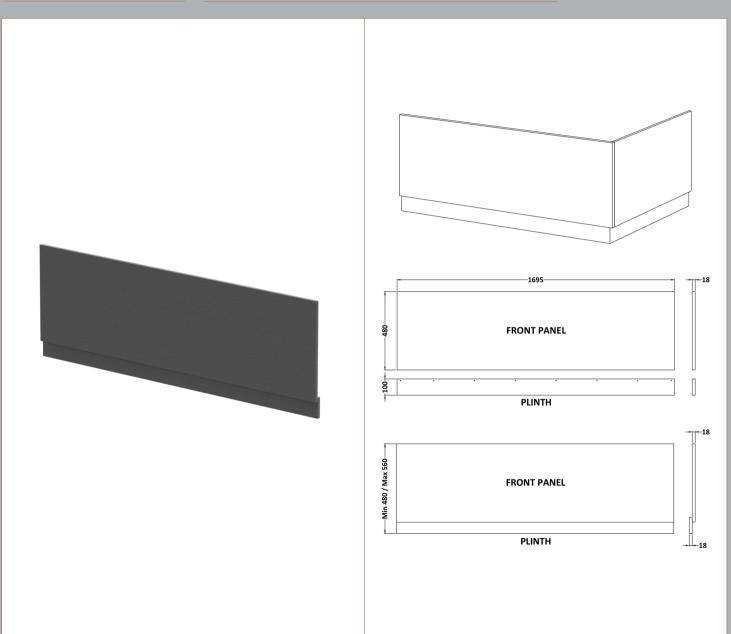

Sales Code: MPC2205 Description: 1700mm Bath Front Panel

| Product Dimensions         |                         |
|----------------------------|-------------------------|
| Height (mm):               | 560                     |
| Width (mm):                | 1695                    |
| Depth (mm):                | 36                      |
| Nett Weight (kg):          | 17.8                    |
| Packaging Dimensions       |                         |
| Height (mm):               | 30                      |
| Width (mm):                | 590                     |
| Depth (mm):                | 1710                    |
| Gross Weight (kg):         | 17.8                    |
| Packaging Data             |                         |
| Box Colour:                | Brown Cardboard Box     |
| Box Qty:                   | 1                       |
| Label Size:                | 100 x 50                |
| Label Colour:              | White Label             |
| Label Oty:                 | 1                       |
| Outer Box Dimensions (If A | Applicable)             |
| Height (mm):               | ippiicubic)             |
| Width (mm):                |                         |
| Depth (mm):                |                         |
| Gross Weight (kg):         |                         |
| Barcode:                   | 5056462657615           |
| Product Details            | 0000102001020           |
| Country of Origin:         | United Kingdom          |
| Fitting Instruction:       | Yes                     |
| CE & UKCA:                 | N/A                     |
| FSC Certified Materials:   | Yes                     |
| Colour:                    | Graphite Grey Woodgrain |
| Construction Method:       | Screws Only             |
| Construction Type:         | Flat-Pack               |
| Cabinet Finish:            | Not Applicable          |
| Fascia Finish:             | MFC Textured Woodgrain  |
| Cabinet Thickness (mm):    |                         |
| Fascia Thickness (mm):     | 18                      |
| Drawer Included:           | Not Applicable          |
| Drawer Type:               | Not Applicable          |
| No of Shelves:             | Not Applicable          |
| Hinge Type:                | Not Applicable          |
| Hinge Included:            | Not Applicable          |
| Adjustable Legs:           | Not Applicable          |
| Fixings Included:          | Yes                     |
| Handle Style:              | Not Applicable          |
| Waste Shroud:              | Not Applicable          |
| Handle Included:           | Not Applicable          |
| Handle Type:               | Not Applicable          |
| riandle Type:              | Not Applicable          |