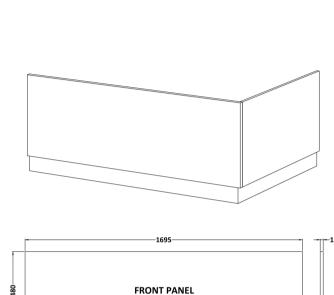

Sales Code: MPC1805 Description: 1700mm Bath Front Panel

PLINTH

| Product Dimensions         |                        |  |
|----------------------------|------------------------|--|
| Height (mm):               | 560                    |  |
| Width (mm):                | 1695                   |  |
| Depth (mm):                | 36                     |  |
| Nett Weight (kg):          | 17.8                   |  |
| Packaging Dimensions       | 11.0                   |  |
| Height (mm):               | 30                     |  |
| Width (mm):                | 590                    |  |
| Depth (mm):                | 1710                   |  |
| Gross Weight (kg):         | 17.8                   |  |
| Packaging Data             |                        |  |
| Box Colour:                | Brown Cardboard Box    |  |
| Box Qty:                   | 1                      |  |
| Label Size:                | 100 x 50               |  |
| Label Colour:              | White Label            |  |
| Label Oty:                 | 1                      |  |
| Outer Box Dimensions (If A |                        |  |
| Height (mm):               | ppicable)              |  |
| Width (mm):                |                        |  |
| Depth (mm):                |                        |  |
| Gross Weight (kg):         |                        |  |
| Barcode:                   | 5056462657646          |  |
| Product Details            |                        |  |
| Country of Origin:         | United Kingdom         |  |
| Fitting Instruction:       | Yes                    |  |
| CE & UKCA:                 | N/A                    |  |
| FSC Certified Materials:   | Yes                    |  |
| Colour:                    | Halifax Oak            |  |
| Construction Method:       | Screws Only            |  |
| Construction Type:         | Flat-Pack              |  |
| Cabinet Finish:            | Not Applicable         |  |
| Fascia Finish:             | MFC Textured Woodgrain |  |
| Cabinet Thickness (mm):    |                        |  |
| Fascia Thickness (mm):     | 18                     |  |
| Drawer Included:           | Not Applicable         |  |
| Drawer Type:               | Not Applicable         |  |
| No of Shelves:             | Not Applicable         |  |
| Hinge Type:                | Not Applicable         |  |
| Hinge Included:            | Not Applicable         |  |
| Adjustable Legs:           | Not Applicable         |  |
| Fixings Included:          | Yes                    |  |
| Handle Style:              | Not Applicable         |  |
| Waste Shroud:              | Not Applicable         |  |
| Handle Included:           | Not Applicable         |  |
| Handle Type:               | Not Applicable         |  |
|                            |                        |  |