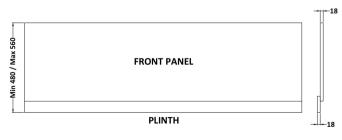

Sales Code: MPC1805 Description: 1700mm Bath Front Panel

PLINTH

| Product Dimensions         |                        |  |
|----------------------------|------------------------|--|
| Height (mm):               | 560                    |  |
| Width (mm):                | 1695                   |  |
| Depth (mm):                | 36                     |  |
| Nett Weight (kg):          | 17.8                   |  |
| Packaging Dimensions       | 11.0                   |  |
| Height (mm):               | 30                     |  |
| Width (mm):                | 590                    |  |
| Depth (mm):                | 1710                   |  |
| Gross Weight (kg):         | 17.8                   |  |
| Packaging Data             |                        |  |
| Box Colour:                | Brown Cardboard Box    |  |
| Box Qty:                   | 1                      |  |
| Label Size:                | 100 x 50               |  |
| Label Colour:              | White Label            |  |
| Label Oty:                 | 1                      |  |
| Outer Box Dimensions (If A |                        |  |
| Height (mm):               | ppicable)              |  |
| Width (mm):                |                        |  |
| Depth (mm):                |                        |  |
| Gross Weight (kg):         |                        |  |
| Barcode:                   | 5056462657646          |  |
| Product Details            |                        |  |
| Country of Origin:         | United Kingdom         |  |
| Fitting Instruction:       | Yes                    |  |
| CE & UKCA:                 | N/A                    |  |
| FSC Certified Materials:   | Yes                    |  |
| Colour:                    | Halifax Oak            |  |
| Construction Method:       | Screws Only            |  |
| Construction Type:         | Flat-Pack              |  |
| Cabinet Finish:            | Not Applicable         |  |
| Fascia Finish:             | MFC Textured Woodgrain |  |
| Cabinet Thickness (mm):    |                        |  |
| Fascia Thickness (mm):     | 18                     |  |
| Drawer Included:           | Not Applicable         |  |
| Drawer Type:               | Not Applicable         |  |
| No of Shelves:             | Not Applicable         |  |
| Hinge Type:                | Not Applicable         |  |
| Hinge Included:            | Not Applicable         |  |
| Adjustable Legs:           | Not Applicable         |  |
| Fixings Included:          | Yes                    |  |
| Handle Style:              | Not Applicable         |  |
| Waste Shroud:              | Not Applicable         |  |
| Handle Included:           | Not Applicable         |  |
| Handle Type:               | Not Applicable         |  |
|                            |                        |  |