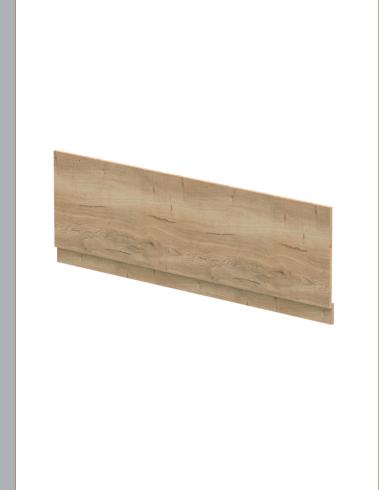

Sales Code: MPC1805 Description: 1700mm Bath Front Panel

PLINTH

| Product Dimensions         |                        |  |
|----------------------------|------------------------|--|
| Height (mm):               | 560                    |  |
| Width (mm):                | 1695                   |  |
| Depth (mm):                | 36                     |  |
| Nett Weight (kg):          | 17.8                   |  |
| Packaging Dimensions       | 11.0                   |  |
| Height (mm):               | 30                     |  |
| Width (mm):                | 590                    |  |
| Depth (mm):                | 1710                   |  |
| Gross Weight (kg):         | 17.8                   |  |
| Packaging Data             |                        |  |
| Box Colour:                | Brown Cardboard Box    |  |
| Box Qty:                   | 1                      |  |
| Label Size:                | 100 x 50               |  |
| Label Colour:              | White Label            |  |
| Label Oty:                 | 1                      |  |
| Outer Box Dimensions (If A |                        |  |
| Height (mm):               | ppicable)              |  |
| Width (mm):                |                        |  |
| Depth (mm):                |                        |  |
| Gross Weight (kg):         |                        |  |
| Barcode:                   | 5056462657646          |  |
| Product Details            |                        |  |
| Country of Origin:         | United Kingdom         |  |
| Fitting Instruction:       | Yes                    |  |
| CE & UKCA:                 | N/A                    |  |
| FSC Certified Materials:   | Yes                    |  |
| Colour:                    | Halifax Oak            |  |
| Construction Method:       | Screws Only            |  |
| Construction Type:         | Flat-Pack              |  |
| Cabinet Finish:            | Not Applicable         |  |
| Fascia Finish:             | MFC Textured Woodgrain |  |
| Cabinet Thickness (mm):    |                        |  |
| Fascia Thickness (mm):     | 18                     |  |
| Drawer Included:           | Not Applicable         |  |
| Drawer Type:               | Not Applicable         |  |
| No of Shelves:             | Not Applicable         |  |
| Hinge Type:                | Not Applicable         |  |
| Hinge Included:            | Not Applicable         |  |
| Adjustable Legs:           | Not Applicable         |  |
| Fixings Included:          | Yes                    |  |
| Handle Style:              | Not Applicable         |  |
| Waste Shroud:              | Not Applicable         |  |
| Handle Included:           | Not Applicable         |  |
| Handle Type:               | Not Applicable         |  |
|                            |                        |  |