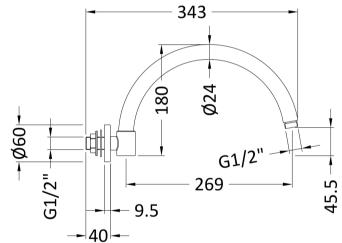

Sales Code: ARM06 Description: Curved W/H Shower Arm

| Product Dimensions               |                     |
|----------------------------------|---------------------|
| Length (mm):                     |                     |
| Width (mm):                      | 60                  |
| Height (mm):                     | 180                 |
| Depth (mm):                      | 303                 |
| Nett Weight (kg):                | 0.76                |
| Packaging Dimensions             |                     |
| Length (mm):                     | 370                 |
| Width (mm):                      | 200                 |
| Height (mm):                     | 70                  |
| Gross Weight (kg):               | 0.76                |
| Packaging Data                   |                     |
| Box Colour:                      | White Cardboard Box |
| Box Qty:                         | 0                   |
| Label Size:                      | 0 x 0               |
| Label Colour:                    | White Label         |
| Label Qty:                       | 0                   |
| Outer Box Dimensions (If A       | Applicable)         |
| Length (mm):                     |                     |
| Width (mm):                      | 430                 |
| Height (mm):                     | 370                 |
| Depth (mm):                      | 400                 |
| Gross Weight (kg):               | 8                   |
| Barcode:                         | 5055146185796       |
| Product Details                  |                     |
| Country of Origin:               | China               |
| Fitting Instruction:             | Yes                 |
| Product Material:                | Brass               |
| Mount Type:                      | Surface             |
| Outlet Elbow Supplied:           | No                  |
| Easy Clean:                      | Not Applicable      |
| Head Included:                   | No                  |
| Handset Included:                | Not Applicable      |
| Body Jets Included:              | No                  |
| No of Body Jets:                 | Not Applicable      |
| Operating Pressure (bar):        |                     |
| Valve/Cartridge Type:            | Not Applicable      |
| Flow Rates (L/min): 0.1 bar: N/A |                     |
| TMV2 Approved: No                | Approval No: N/A    |
| TMV3 Approved: No                | Approval No: N/A    |
| WRAS Approved: No                | Approval No: N/A    |
| Head Function:                   | Not Applicable      |
| Handset Function:                | Not Applicable      |
| Body Jet Info:                   | Not Applicable      |
| Pipe Size:                       | Not Applicable      |
| Pipe Centres:                    | N/A                 |
| Colour/Finish:                   | Chrome              |
| Hose Included:                   | Not Applicable      |
| No. of Outlets:                  | 1                   |