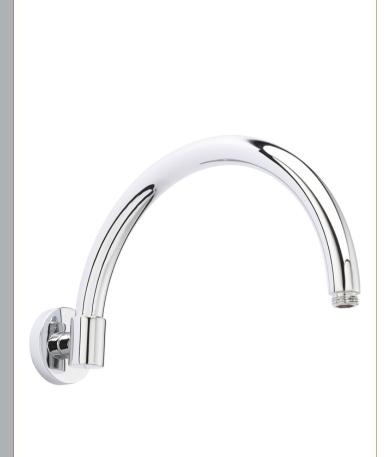

Sales Code: ARM06 Description: Curved W/H Shower Arm

| Product Dimensions               |                     |
|----------------------------------|---------------------|
| Length (mm):                     |                     |
| Width (mm):                      | 60                  |
| Height (mm):                     | 180                 |
| Depth (mm):                      | 303                 |
| Nett Weight (kg):                | 0.76                |
| Packaging Dimensions             |                     |
| Length (mm):                     | 370                 |
| Width (mm):                      | 200                 |
| Height (mm):                     | 70                  |
| Gross Weight (kg):               | 0.76                |
| Packaging Data                   |                     |
| Box Colour:                      | White Cardboard Box |
| Box Qty:                         | 0                   |
| Label Size:                      | 0 x 0               |
| Label Colour:                    | White Label         |
| Label Qty:                       | 0                   |
| Outer Box Dimensions (If A       | Applicable)         |
| Length (mm):                     |                     |
| Width (mm):                      | 430                 |
| Height (mm):                     | 370                 |
| Depth (mm):                      | 400                 |
| Gross Weight (kg):               | 8                   |
| Barcode:                         | 5055146185796       |
| Product Details                  |                     |
| Country of Origin:               | China               |
| Fitting Instruction:             | Yes                 |
| Product Material:                | Brass               |
| Mount Type:                      | Surface             |
| Outlet Elbow Supplied:           | No                  |
| Easy Clean:                      | Not Applicable      |
| Head Included:                   | No                  |
| Handset Included:                | Not Applicable      |
| Body Jets Included:              | No                  |
| No of Body Jets:                 | Not Applicable      |
| Operating Pressure (bar):        |                     |
| Valve/Cartridge Type:            | Not Applicable      |
| Flow Rates (L/min): 0.1 bar: N/A |                     |
| TMV2 Approved: No                | Approval No: N/A    |
| TMV3 Approved: No                | Approval No: N/A    |
| WRAS Approved: No                | Approval No: N/A    |
| Head Function:                   | Not Applicable      |
| Handset Function:                | Not Applicable      |
| Body Jet Info:                   | Not Applicable      |
| Pipe Size:                       | Not Applicable      |
| Pipe Centres:                    | N/A                 |
| Colour/Finish:                   | Chrome              |
| Hose Included:                   | Not Applicable      |
| No. of Outlets:                  | 1                   |