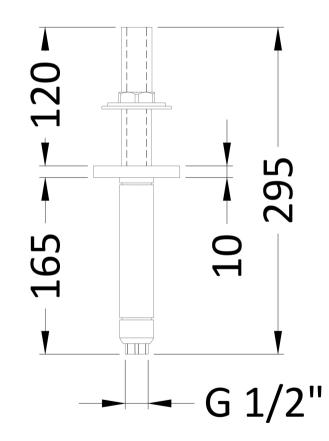

## TECHNICAL DATA SHEET

ROXOR

Sales Code: A3220

**Description:** Ceiling Mounted Shower Arm

| Length (mm):                     |                                               |
|----------------------------------|-----------------------------------------------|
| Width (mm):                      | 75                                            |
| Height (mm):                     | 75                                            |
| Depth (mm):                      | 165                                           |
| Nett Weight (kg):                | 1.15                                          |
| Packaging Dimensions             |                                               |
| Length (mm):                     | 205                                           |
| Width (mm):                      | 135                                           |
| Height (mm):                     | 80                                            |
| Gross Weight (kg):               | 1.15                                          |
| Packaging Data                   | 1110                                          |
| Box Colour:                      | White Cardboard Box                           |
| Box Qty:                         | 0                                             |
| Label Size:                      | 0 x 0                                         |
| Label Colour:                    | White Label                                   |
| Label Qty:                       | 0                                             |
| Outer Box Dimensions (If A       |                                               |
|                                  | (ppicable)                                    |
| Length (mm):                     |                                               |
| Width (mm):                      |                                               |
| Height (mm):                     |                                               |
| Depth (mm):                      | 10                                            |
| Gross Weight (kg):               | 18                                            |
| Barcode:                         | 5055146131687                                 |
| Product Details                  |                                               |
| Country of Origin:               | China                                         |
| Fitting Instruction:             | Yes                                           |
| Product Material:                | Brass                                         |
| Mount Type:                      | Ceiling                                       |
| Outlet Elbow Supplied:           | No                                            |
| Easy Clean:                      | Not Applicable                                |
| Head Included:                   | No                                            |
| Handset Included:                | Not Applicable                                |
| Body Jets Included:              | No                                            |
| No of Body Jets:                 | Not Applicable                                |
| Operating Pressure (bar):        |                                               |
| Valve/Cartridge Type:            | Not Applicable                                |
| Flow Rates (L/min): 0.1 bar: N/A | 0.5 bar: N/A 1 bar: N/A 2 bar: N/A 3 bar: N/A |
| TMV2 Approved: No                | Approval No: N/A                              |
| TMV3 Approved: No                | Approval No: N/A                              |
| WRAS Approved: No                | Approval No: N/A                              |
| Head Function:                   | Not Applicable                                |
| Handset Function:                | Not Applicable                                |
| Body Jet Info:                   | Not Applicable                                |
| Pipe Size:                       | Not Applicable                                |
| Pipe Centres:                    | N/A                                           |
| Colour/Finish:                   | Chrome                                        |
| Hose Included:                   | Not Applicable                                |