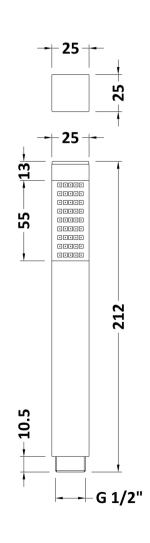

Sales Code: PK329 Description: Square Brass Handset

| <b>Product Dimensions</b>    |                |             |        |        |  |
|------------------------------|----------------|-------------|--------|--------|--|
| Length (mm):                 |                |             |        |        |  |
| Width (mm):                  | 21             |             |        |        |  |
| Height (mm):                 | 195            | 195         |        |        |  |
| Depth (mm):                  | 21             | 21          |        |        |  |
| Nett Weight (kg):            | 0.19           |             |        |        |  |
| <b>Packaging Dimensions</b>  |                |             |        |        |  |
| Length (mm):                 | 200            |             |        |        |  |
| Width (mm):                  | 21             |             |        |        |  |
| Height (mm):                 | 21             |             |        |        |  |
| Gross Weight (kg):           | 0.19           |             |        |        |  |
| Packaging Data               |                |             |        |        |  |
| Box Colour:                  | Whi            | te Cardboar | rd Box |        |  |
| Box Qty:                     |                | 0           |        |        |  |
| Label Size:                  | 0 x 0          |             |        |        |  |
| Label Colour:                | White Label    |             |        |        |  |
| Label Qty:                   | 0              |             |        |        |  |
| Outer Box Dimensions (In     |                | )           |        |        |  |
| Length (mm):                 | турпсавіс      | ,           |        |        |  |
| Width (mm):                  | 240            |             |        |        |  |
| Height (mm):                 | 240            |             |        |        |  |
| Depth (mm):                  | 290            |             |        |        |  |
| Gross Weight (kg):           | 12             |             |        |        |  |
| Barcode:                     | 5056211883722  |             |        |        |  |
| Product Details              |                | 0211000122  |        |        |  |
| Country of Origin:           | Chi            | na          |        |        |  |
| Fitting Instruction:         | No             |             |        |        |  |
| Product Material:            | Brass          |             |        |        |  |
| Mount Type:                  | Not Applicable |             |        |        |  |
| Outlet Elbow Supplied:       | No No          |             |        |        |  |
| Easy Clean:                  | 140            |             |        |        |  |
| Head Included:               | No             |             |        |        |  |
| Handset Included:            | Yes            |             |        |        |  |
| Body Jets Included:          | No             |             |        |        |  |
| No of Body Jets:             |                |             |        |        |  |
| Operating Pressure (bar):    | 0.5            |             |        |        |  |
| Valve/Cartridge Type:        | Not Applicable |             |        |        |  |
| Flow Rates (L/min): 0.1 bar: | 0.5 bar:       | 1 bar:      | 2 bar: | 3 bar: |  |
| TMV2 Approved:               | App            | roval No:   |        |        |  |
| TMV3 Approved:               | Approval No:   |             |        |        |  |
| WRAS Approved:               | Approval No:   |             |        |        |  |
| Head Function:               | Single         |             |        |        |  |
| Handset Function:            | Single Setting |             |        |        |  |
| Body Jet Info:               | Not Applicable |             |        |        |  |
| Pipe Size:                   | Not Applicable |             |        |        |  |
| Pipe Centres:                | Not Applicable |             |        |        |  |
| Colour/Finish:               | Chr            | Chrome      |        |        |  |
| Hose Included:               |                |             |        |        |  |
| No. of Outlets:              | N/A            |             |        |        |  |