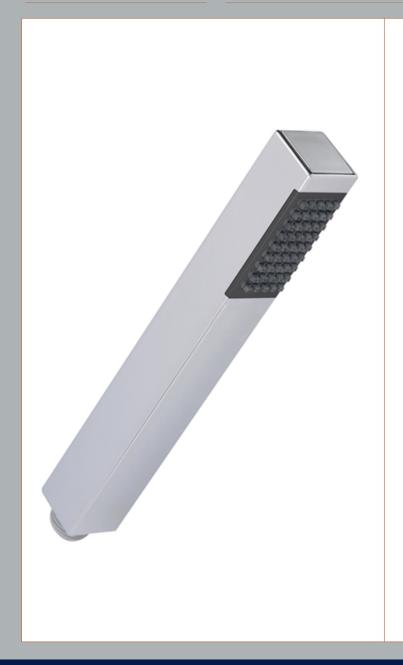

Sales Code: PK329 Description: Square Brass Handset

| <b>Product Dimensions</b>    |                |             |        |        |  |
|------------------------------|----------------|-------------|--------|--------|--|
| Length (mm):                 |                |             |        |        |  |
| Width (mm):                  | 21             |             |        |        |  |
| Height (mm):                 | 195            | 195         |        |        |  |
| Depth (mm):                  | 21             | 21          |        |        |  |
| Nett Weight (kg):            | 0.19           |             |        |        |  |
| <b>Packaging Dimensions</b>  |                |             |        |        |  |
| Length (mm):                 | 200            |             |        |        |  |
| Width (mm):                  | 21             |             |        |        |  |
| Height (mm):                 | 21             |             |        |        |  |
| Gross Weight (kg):           | 0.19           |             |        |        |  |
| Packaging Data               |                |             |        |        |  |
| Box Colour:                  | Whi            | te Cardboar | rd Box |        |  |
| Box Qty:                     |                | 0           |        |        |  |
| Label Size:                  | 0 x 0          |             |        |        |  |
| Label Colour:                | White Label    |             |        |        |  |
| Label Qty:                   | 0              |             |        |        |  |
| Outer Box Dimensions (In     |                | )           |        |        |  |
| Length (mm):                 | турпсавіс      | ,           |        |        |  |
| Width (mm):                  | 240            |             |        |        |  |
| Height (mm):                 | 240            |             |        |        |  |
| Depth (mm):                  | 290            |             |        |        |  |
| Gross Weight (kg):           | 12             |             |        |        |  |
| Barcode:                     | 5056211883722  |             |        |        |  |
| Product Details              |                | 0211000122  |        |        |  |
| Country of Origin:           | Chi            | na          |        |        |  |
| Fitting Instruction:         | No             |             |        |        |  |
| Product Material:            | Brass          |             |        |        |  |
| Mount Type:                  | Not Applicable |             |        |        |  |
| Outlet Elbow Supplied:       | No No          |             |        |        |  |
| Easy Clean:                  | 140            |             |        |        |  |
| Head Included:               | No             |             |        |        |  |
| Handset Included:            | Yes            |             |        |        |  |
| Body Jets Included:          | No             |             |        |        |  |
| No of Body Jets:             |                |             |        |        |  |
| Operating Pressure (bar):    | 0.5            |             |        |        |  |
| Valve/Cartridge Type:        | Not Applicable |             |        |        |  |
| Flow Rates (L/min): 0.1 bar: | 0.5 bar:       | 1 bar:      | 2 bar: | 3 bar: |  |
| TMV2 Approved:               | App            | roval No:   |        |        |  |
| TMV3 Approved:               | Approval No:   |             |        |        |  |
| WRAS Approved:               | Approval No:   |             |        |        |  |
| Head Function:               | Single         |             |        |        |  |
| Handset Function:            | Single Setting |             |        |        |  |
| Body Jet Info:               | Not Applicable |             |        |        |  |
| Pipe Size:                   | Not Applicable |             |        |        |  |
| Pipe Centres:                | Not Applicable |             |        |        |  |
| Colour/Finish:               | Chr            | Chrome      |        |        |  |
| Hose Included:               |                |             |        |        |  |
| No. of Outlets:              | N/A            |             |        |        |  |