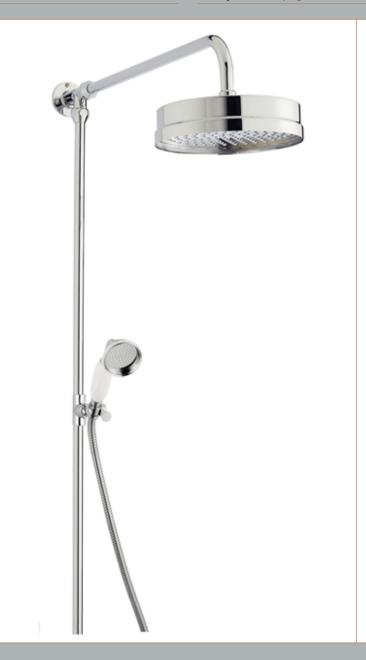

ROXOR

Sales Code: A3606

| Length (mm):                     |                     |
|----------------------------------|---------------------|
| Width (mm):                      | 160                 |
| Height (mm):                     | 1081                |
| Depth (mm):                      | 635                 |
| · · · ·                          |                     |
| Nett Weight (kg):                | 3.85                |
| Packaging Dimensions             |                     |
| Length (mm):                     | 1020                |
| Width (mm):                      | 210                 |
| Height (mm):                     | 110                 |
| Gross Weight (kg):               | 3.85                |
| Packaging Data                   |                     |
| Box Colour:                      | White Cardboard Box |
| Box Qty:                         | 0                   |
| Label Size:                      | 0 x 0               |
| Label Colour:                    | White Label         |
| Label Qty:                       | 0                   |
| Outer Box Dimensions (If         |                     |
|                                  | (ppneable)          |
| Length (mm):                     | 445                 |
| Width (mm):                      | 445                 |
| Height (mm):                     | 370                 |
| Depth (mm):                      | 1040                |
| Gross Weight (kg):               | 39                  |
| Barcode:                         | 5055146184133       |
| Product Details                  |                     |
| Country of Origin:               | China               |
| Fitting Instruction:             | Yes                 |
| Product Material:                | Brass               |
| Mount Type:                      | Surface             |
| Outlet Elbow Supplied:           | No                  |
| Easy Clean:                      | No                  |
| Head Included:                   | Yes                 |
| Handset Included:                | Yes                 |
| Body Jets Included:              | No                  |
| No of Body Jets:                 | Not Applicable      |
| Operating Pressure (bar):        | 0.5                 |
| Valve/Cartridge Type:            | Not Applicable      |
| Flow Rates (L/min): 0.1 bar: N/A |                     |
| TMV2 Approved: No                | Approval No: N/A    |
| TMV3 Approved: No                | Approval No: N/A    |
| WRAS Approved: No                | Approval No: N/A    |
| Head Function:                   | Single              |
| Handset Function:                | Single Setting      |
| Body Jet Info:                   | Not Applicable      |
| Pipe Size:                       | 18 mm               |
| Pipe Centres:                    | N/A                 |
| Colour/Finish:                   | Chrome              |
| Hose Included:                   | Yes                 |
| nose menudeu.                    | 2                   |