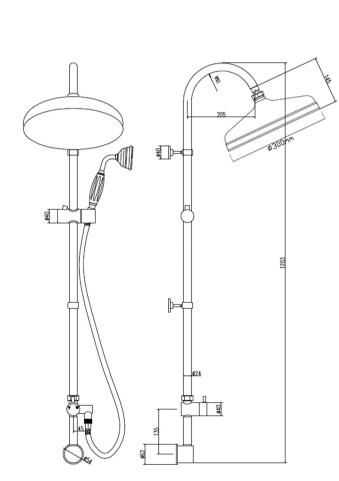

## TECHNICAL DATA SHEET

ROXOR

**Description:** Riser Kit With Concealed Elbow

| Length (mm):                        |                                                                 |
|-------------------------------------|-----------------------------------------------------------------|
| Width (mm):                         | 300                                                             |
| Height (mm):                        | 1205                                                            |
| Depth (mm):                         | 455                                                             |
| Nett Weight (kg):                   | 5.65                                                            |
| Packaging Dimensions                | 5.05                                                            |
| 0 0                                 | 4070                                                            |
| Length (mm):                        | 1070                                                            |
| Width (mm):                         | 265                                                             |
| Height (mm):                        | 110                                                             |
| Gross Weight (kg):                  | 5.65                                                            |
| Packaging Data                      |                                                                 |
| Box Colour:                         | White Cardboard Box                                             |
| Box Qty:                            | 0                                                               |
| Label Size:                         | 0 X 0                                                           |
| Label Colour:                       | White Label                                                     |
| Label Qty:                          | 0                                                               |
| Outer Box Dimensions (If A          | pplicable)                                                      |
| Length (mm):                        |                                                                 |
| Width (mm):                         |                                                                 |
| Height (mm):                        |                                                                 |
| Depth (mm):                         |                                                                 |
| Gross Weight (kg):                  |                                                                 |
| Barcode:                            | 5055369062553                                                   |
| Product Details                     |                                                                 |
| Country of Origin:                  | United Kingdom                                                  |
| Fitting Instruction:                | No                                                              |
| Product Material:                   | Brass/ABS                                                       |
| Mount Type:                         | Wall                                                            |
| Outlet Elbow Supplied:              | No                                                              |
| Easy Clean:                         | No                                                              |
| Head Included:                      | Yes                                                             |
| Handset Included:                   | Yes                                                             |
| Body Jets Included:                 | No                                                              |
| No of Body Jets:                    | Not Applicable                                                  |
| Operating Pressure (bar):           | 1                                                               |
| Valve/Cartridge Type:               |                                                                 |
| Flow Rates (L/min): 0.1 bar: N/A    | Not Applicable<br>0.5 bar: N/A 1 bar: N/A 2 bar: N/A 3 bar: N/A |
| TMV2 Approved: No                   | Approval No: N/A                                                |
|                                     | Approval No: N/A                                                |
| TMV3 Approved: No                   |                                                                 |
| WRAS Approved: No<br>Head Function: | Approval No: N/A                                                |
|                                     | Single                                                          |
| Handset Function:                   | Single Setting                                                  |
| Body Jet Info:                      | Not Applicable                                                  |
| Pipe Size:                          | 15 mm (1/2" Bsp)                                                |
| Pipe Centres:                       | N/A                                                             |
| Colour/Finish:                      | Chrome                                                          |
| Hose Included:                      | Yes                                                             |