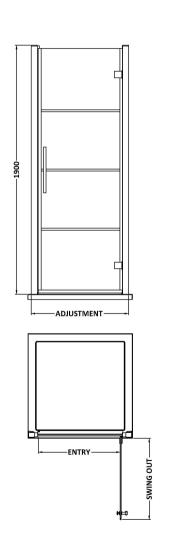

Sales Code: ADHD90-E8 Description: Hinged Shower Door 900mm

| Product Dimensions                   |                               |
|--------------------------------------|-------------------------------|
|                                      |                               |
| Height (mm):                         | 1900                          |
| Width (mm):                          | 890                           |
| Depth (mm):                          | 44                            |
| Nett Weight (kg):                    | 36                            |
| Packaging Dimensions                 |                               |
| Height (mm):                         | 1960                          |
| Width (mm):                          | 930                           |
| Length (mm):                         | 1960                          |
| Gross Weight (kg):                   | 37.8                          |
| Packaging Data                       |                               |
| Box Colour:                          | Brown Cardboard Box - Printed |
| Box Qty:                             | 0                             |
| Label Size:                          | 0 x 0                         |
| Label Colour:                        | Not Applicable                |
| Label Qty:                           | 0                             |
| Outer Box Dimensions (If Applicable) |                               |
| Height (mm):                         | <u> </u>                      |
| Width (mm):                          |                               |
| Depth (mm):                          |                               |
| Length (mm):                         |                               |
| Gross Weight (kg):                   |                               |
| Barcode:                             | 5056462625546                 |
| <b>Product Details</b>               |                               |
| Country of Origin:                   | China                         |
| Fitting Instruction:                 | Yes                           |
| CE & UKCA:                           | Yes                           |
| Profile Material:                    | Aluminium                     |
| Profile Finish:                      | Matt Black                    |
| Adjustments (mm):                    | 840mm -900mm                  |
| Entry Width (mm):                    | 720mm                         |
| Swing In Dim (mm):                   | N/A                           |
| Swing Out Dim (mm):                  | 720mm                         |
| Radius (mm):                         | Not Applicable                |
| Glass Thickness (mm):                | 8                             |
| Easy Fit:                            | No                            |
| Easy Clean:                          | No                            |
| Handle Style:                        | Square T Shape Handle         |
| Handle Material:                     | Metal                         |
| Enclosure Design:                    | Semi-Frameless                |
| Wheel Type:                          | Not Applicable                |
| Support Bar Included:                | Support Bar Not Included      |
| Extras:                              | Screw Cover Strip             |
|                                      |                               |