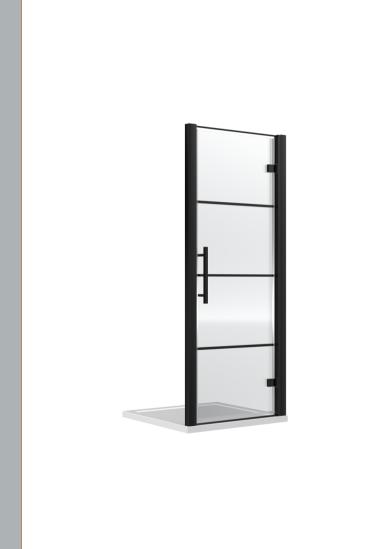

Sales Code: ADHD90-E8 Description: Hinged Shower Door 900mm

| Product Dimensions                   |                               |
|--------------------------------------|-------------------------------|
|                                      |                               |
| Height (mm):                         | 1900                          |
| Width (mm):                          | 890                           |
| Depth (mm):                          | 44                            |
| Nett Weight (kg):                    | 36                            |
| Packaging Dimensions                 |                               |
| Height (mm):                         | 1960                          |
| Width (mm):                          | 930                           |
| Length (mm):                         | 1960                          |
| Gross Weight (kg):                   | 37.8                          |
| Packaging Data                       |                               |
| Box Colour:                          | Brown Cardboard Box - Printed |
| Box Qty:                             | 0                             |
| Label Size:                          | 0 x 0                         |
| Label Colour:                        | Not Applicable                |
| Label Qty:                           | 0                             |
| Outer Box Dimensions (If Applicable) |                               |
| Height (mm):                         | <u> </u>                      |
| Width (mm):                          |                               |
| Depth (mm):                          |                               |
| Length (mm):                         |                               |
| Gross Weight (kg):                   |                               |
| Barcode:                             | 5056462625546                 |
| <b>Product Details</b>               |                               |
| Country of Origin:                   | China                         |
| Fitting Instruction:                 | Yes                           |
| CE & UKCA:                           | Yes                           |
| Profile Material:                    | Aluminium                     |
| Profile Finish:                      | Matt Black                    |
| Adjustments (mm):                    | 840mm -900mm                  |
| Entry Width (mm):                    | 720mm                         |
| Swing In Dim (mm):                   | N/A                           |
| Swing Out Dim (mm):                  | 720mm                         |
| Radius (mm):                         | Not Applicable                |
| Glass Thickness (mm):                | 8                             |
| Easy Fit:                            | No                            |
| Easy Clean:                          | No                            |
| Handle Style:                        | Square T Shape Handle         |
| Handle Material:                     | Metal                         |
| Enclosure Design:                    | Semi-Frameless                |
| Wheel Type:                          | Not Applicable                |
| Support Bar Included:                | Support Bar Not Included      |
| Extras:                              | Screw Cover Strip             |
|                                      |                               |