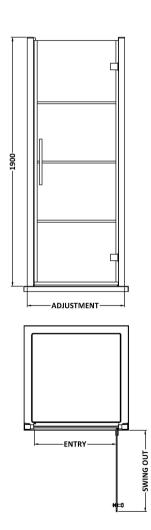

ROXOR

Sales Code: ADHD80-E8

**Description:** Hinged Shower Door 800mm

| Product Dimensions         |                               |
|----------------------------|-------------------------------|
| Height (mm):               | 1900                          |
| Width (mm):                | 790                           |
| Depth (mm):                | 44                            |
| Nett Weight (kg):          | 33                            |
| Packaging Dimensions       |                               |
| Height (mm):               | 1960                          |
| Width (mm):                | 830                           |
| Length (mm):               | 1960                          |
| Gross Weight (kg):         | 34.4                          |
| Packaging Data             |                               |
| Box Colour:                | Brown Cardboard Box - Printed |
| Box Qty:                   | 0                             |
| Label Size:                | 0 x 0                         |
| Label Colour:              | Not Applicable                |
| Label Qty:                 | 0                             |
| Outer Box Dimensions (If A | Applicable)                   |
| Height (mm):               |                               |
| Width (mm):                |                               |
| Depth (mm):                |                               |
| Length (mm):               |                               |
| Gross Weight (kg):         |                               |
| Barcode:                   | 5056462625539                 |
| Product Details            |                               |
| Country of Origin:         | China                         |
| Fitting Instruction:       | Yes                           |
| CE & UKCA:                 | Yes                           |
| Profile Material:          | Aluminium                     |
| Profile Finish:            | Matt Black                    |
| Adjustments (mm):          | 740mm -800mm                  |
| Entry Width (mm):          | 620mm                         |
| Swing In Dim (mm):         | N/A                           |
| Swing Out Dim (mm):        | 620mm                         |
| Radius (mm):               | Not Applicable                |
| Glass Thickness (mm):      | 8                             |
| Easy Fit:                  | No                            |
| Easy Clean:                | No                            |
| Handle Style:              | Square T Shape Handle         |
| Handle Material:           | Metal                         |
| Enclosure Design:          | Semi-Frameless                |
| Wheel Type:                | Not Applicable                |
| Support Bar Included:      | Support Bar Not Included      |
| Extras:                    | Screw Cover Strip             |