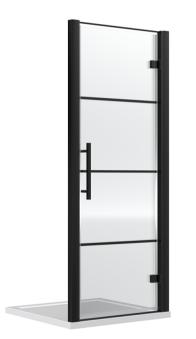

ROXOR

Sales Code: ADHD80-E8

**Description:** Hinged Shower Door 800mm

| Product Dimensions         |                               |
|----------------------------|-------------------------------|
| Height (mm):               | 1900                          |
| Width (mm):                | 790                           |
| Depth (mm):                | 44                            |
| Nett Weight (kg):          | 33                            |
| Packaging Dimensions       |                               |
| Height (mm):               | 1960                          |
| Width (mm):                | 830                           |
| Length (mm):               | 1960                          |
| Gross Weight (kg):         | 34.4                          |
| Packaging Data             |                               |
| Box Colour:                | Brown Cardboard Box - Printed |
| Box Qty:                   | 0                             |
| Label Size:                | 0 x 0                         |
| Label Colour:              | Not Applicable                |
| Label Qty:                 | 0                             |
| Outer Box Dimensions (If A | Applicable)                   |
| Height (mm):               |                               |
| Width (mm):                |                               |
| Depth (mm):                |                               |
| Length (mm):               |                               |
| Gross Weight (kg):         |                               |
| Barcode:                   | 5056462625539                 |
| Product Details            |                               |
| Country of Origin:         | China                         |
| Fitting Instruction:       | Yes                           |
| CE & UKCA:                 | Yes                           |
| Profile Material:          | Aluminium                     |
| Profile Finish:            | Matt Black                    |
| Adjustments (mm):          | 740mm -800mm                  |
| Entry Width (mm):          | 620mm                         |
| Swing In Dim (mm):         | N/A                           |
| Swing Out Dim (mm):        | 620mm                         |
| Radius (mm):               | Not Applicable                |
| Glass Thickness (mm):      | 8                             |
| Easy Fit:                  | No                            |
| Easy Clean:                | No                            |
| Handle Style:              | Square T Shape Handle         |
| Handle Material:           | Metal                         |
| Enclosure Design:          | Semi-Frameless                |
| Wheel Type:                | Not Applicable                |
| Support Bar Included:      | Support Bar Not Included      |
| Extras:                    | Screw Cover Strip             |