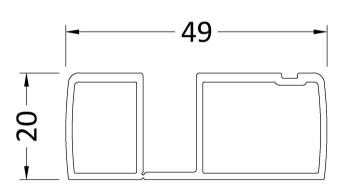

Sales Code: PEK190 Description: Universal Profile Extension Kit

1900mm LENGTH

| Product Dimensions         |                               |
|----------------------------|-------------------------------|
| Height (mm):               | 1900                          |
| Width (mm):                | 20                            |
| Depth (mm):                | 49                            |
| Nett Weight (kg):          | 2.5                           |
| Packaging Dimensions       |                               |
| Height (mm):               | 60                            |
| Width (mm):                | 60                            |
| Length (mm):               | 1960                          |
| Gross Weight (kg):         | 2.5                           |
| Packaging Data             |                               |
| Box Colour:                | Brown Cardboard Box - Printed |
| Box Qty:                   | 0                             |
| Label Size:                | 0 x 0                         |
| Label Colour:              | White Label                   |
| Label Qty:                 | 0                             |
| Outer Box Dimensions (If A | Applicable)                   |
| Height (mm):               |                               |
| Width (mm):                |                               |
| Depth (mm):                |                               |
| Length (mm):               |                               |
| Gross Weight (kg):         |                               |
| Barcode:                   | 5055275832875                 |
| Product Details            |                               |
| Country of Origin:         | China                         |
| Fitting Instruction:       | No                            |
| CE & UKCA:                 | N/A                           |
| Profile Material:          | Aluminium                     |
| Profile Finish:            | Polished Chrome               |
| Adjustments (mm):          | N/A                           |
| Entry Width (mm):          | N/A                           |
| Swing In Dim (mm):         | N/A                           |
| Swing Out Dim (mm):        | N/A                           |
| Radius (mm):               | Not Applicable                |
| Glass Thickness (mm):      |                               |
| Easy Fit:                  | No                            |
| Easy Clean:                | No                            |
| Handle Style:              | Not Applicable                |
| Handle Material:           | Not Applicable                |
| Enclosure Design:          | Not Applicable                |
| Wheel Type:                | Not Applicable                |
| Support Bar Included:      | Support Bar Not Included      |
| D .                        |                               |