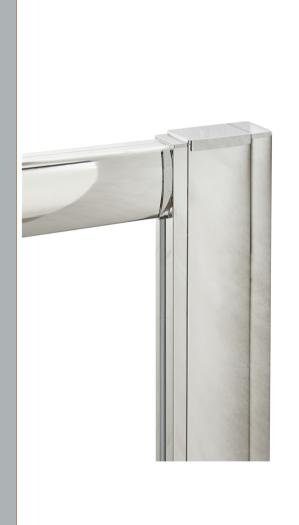

Sales Code: PEK190 Description: Universal Profile Extension Kit

1900mm LENGTH

| Product Dimensions         |                               |
|----------------------------|-------------------------------|
| Height (mm):               | 1900                          |
| Width (mm):                | 20                            |
| Depth (mm):                | 49                            |
| Nett Weight (kg):          | 2.5                           |
| Packaging Dimensions       |                               |
| Height (mm):               | 60                            |
| Width (mm):                | 60                            |
| Length (mm):               | 1960                          |
| Gross Weight (kg):         | 2.5                           |
| Packaging Data             |                               |
| Box Colour:                | Brown Cardboard Box - Printed |
| Box Qty:                   | 0                             |
| Label Size:                | 0 x 0                         |
| Label Colour:              | White Label                   |
| Label Qty:                 | 0                             |
| Outer Box Dimensions (If A | Applicable)                   |
| Height (mm):               |                               |
| Width (mm):                |                               |
| Depth (mm):                |                               |
| Length (mm):               |                               |
| Gross Weight (kg):         |                               |
| Barcode:                   | 5055275832875                 |
| Product Details            |                               |
| Country of Origin:         | China                         |
| Fitting Instruction:       | No                            |
| CE & UKCA:                 | N/A                           |
| Profile Material:          | Aluminium                     |
| Profile Finish:            | Polished Chrome               |
| Adjustments (mm):          | N/A                           |
| Entry Width (mm):          | N/A                           |
| Swing In Dim (mm):         | N/A                           |
| Swing Out Dim (mm):        | N/A                           |
| Radius (mm):               | Not Applicable                |
| Glass Thickness (mm):      |                               |
| Easy Fit:                  | No                            |
| Easy Clean:                | No                            |
| Handle Style:              | Not Applicable                |
| Handle Material:           | Not Applicable                |
| Enclosure Design:          | Not Applicable                |
| Wheel Type:                | Not Applicable                |
| Support Bar Included:      | Support Bar Not Included      |
| D .                        |                               |