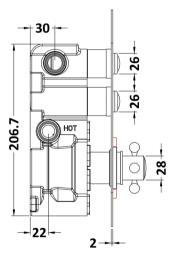

## TECHNICAL DATA SHEET

ROXOR

Sales Code: CPB6311

**Description:** Topaz Twin Push Button Shower Valve

| Product Dimensions              |                                                                       |
|---------------------------------|-----------------------------------------------------------------------|
| Length (mm):                    |                                                                       |
| Width (mm):                     | 80                                                                    |
| Height (mm):                    | 261                                                                   |
| Depth (mm):                     | 135                                                                   |
| Nett Weight (kg):               | 2.4                                                                   |
|                                 | 2.4                                                                   |
| Packaging Dimensions            |                                                                       |
| Length (mm):                    | 318                                                                   |
| Width (mm):                     | 242                                                                   |
| Height (mm):                    | 124                                                                   |
| Gross Weight (kg):              | 2.4                                                                   |
| Packaging Data                  |                                                                       |
| Box Colour:                     | White Cardboard Box                                                   |
| Box Qty:                        | 0                                                                     |
| Label Size:                     | 0 x 0                                                                 |
| Label Colour:                   | White Label                                                           |
| Label Qty:                      | 0                                                                     |
| Outer Box Dimensions (If        | f Applicable)                                                         |
| Length (mm):                    | ** /                                                                  |
| Width (mm):                     | 242                                                                   |
| Height (mm):                    | 124                                                                   |
| Depth (mm):                     | 318                                                                   |
| Gross Weight (kg):              |                                                                       |
| Barcode:                        | 5056211855231                                                         |
| Product Details                 |                                                                       |
| Country of Origin:              | United Kingdom                                                        |
| Fitting Instruction:            | Yes                                                                   |
| Product Material:               | Brass/ABS                                                             |
| Mount Type:                     | Recessed                                                              |
| Outlet Elbow Supplied:          | No                                                                    |
| Easy Clean:                     | Not Applicable                                                        |
| Head Included:                  | No                                                                    |
| Handset Included:               | No                                                                    |
| Body Jets Included:             | No                                                                    |
| No of Body Jets:                | Not Applicable                                                        |
| Operating Pressure (bar):       | 2                                                                     |
| Valve/Cartridge Type:           | Push Button                                                           |
| Flow Rates (L/min): 0.1 bar: N/ |                                                                       |
| TMV2 Approved: No               | A 0.5 bal: N/A 1 bal: N/A 2 bal: 19.7 5 bal: 24.5<br>Approval No: N/A |
|                                 |                                                                       |
| TMV3 Approved: No               | Approval No: N/A                                                      |
| WRAS Approved: No               | Approval No: N/A                                                      |
| Head Function:                  | Not Applicable                                                        |
| Handset Function:               | Not Applicable                                                        |
| Body Jet Info:                  | Not Applicable                                                        |
| Pipe Size:                      | 15 mm (1/2" Bsp)                                                      |
| Pipe Centres:                   | N/A                                                                   |
| Colour/Finish:                  | Chrome/White                                                          |
| Hose Included:                  | Not Applicable                                                        |
| No. of Outlets:                 | 2                                                                     |