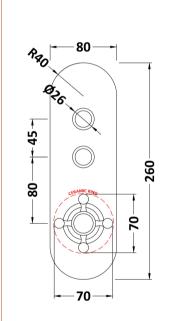

## TECHNICAL DATA SHEET

ROXOR

Sales Code: CPB6311

**Description:** Topaz Twin Push Button Shower Valve

| Product Dimensions              |                                                                       |
|---------------------------------|-----------------------------------------------------------------------|
| Length (mm):                    |                                                                       |
| Width (mm):                     | 80                                                                    |
| Height (mm):                    | 261                                                                   |
| Depth (mm):                     | 135                                                                   |
| Nett Weight (kg):               | 2.4                                                                   |
|                                 | 2.4                                                                   |
| Packaging Dimensions            |                                                                       |
| Length (mm):                    | 318                                                                   |
| Width (mm):                     | 242                                                                   |
| Height (mm):                    | 124                                                                   |
| Gross Weight (kg):              | 2.4                                                                   |
| Packaging Data                  |                                                                       |
| Box Colour:                     | White Cardboard Box                                                   |
| Box Qty:                        | 0                                                                     |
| Label Size:                     | 0 x 0                                                                 |
| Label Colour:                   | White Label                                                           |
| Label Qty:                      | 0                                                                     |
| Outer Box Dimensions (If        | f Applicable)                                                         |
| Length (mm):                    | ** /                                                                  |
| Width (mm):                     | 242                                                                   |
| Height (mm):                    | 124                                                                   |
| Depth (mm):                     | 318                                                                   |
| Gross Weight (kg):              |                                                                       |
| Barcode:                        | 5056211855231                                                         |
| Product Details                 |                                                                       |
| Country of Origin:              | United Kingdom                                                        |
| Fitting Instruction:            | Yes                                                                   |
| Product Material:               | Brass/ABS                                                             |
| Mount Type:                     | Recessed                                                              |
| Outlet Elbow Supplied:          | No                                                                    |
| Easy Clean:                     | Not Applicable                                                        |
| Head Included:                  | No                                                                    |
| Handset Included:               | No                                                                    |
| Body Jets Included:             | No                                                                    |
| No of Body Jets:                | Not Applicable                                                        |
| Operating Pressure (bar):       | 2                                                                     |
| Valve/Cartridge Type:           | Push Button                                                           |
| Flow Rates (L/min): 0.1 bar: N/ |                                                                       |
| TMV2 Approved: No               | A 0.5 bal: N/A 1 bal: N/A 2 bal: 19.7 5 bal: 24.5<br>Approval No: N/A |
|                                 |                                                                       |
| TMV3 Approved: No               | Approval No: N/A                                                      |
| WRAS Approved: No               | Approval No: N/A                                                      |
| Head Function:                  | Not Applicable                                                        |
| Handset Function:               | Not Applicable                                                        |
| Body Jet Info:                  | Not Applicable                                                        |
| Pipe Size:                      | 15 mm (1/2" Bsp)                                                      |
| Pipe Centres:                   | N/A                                                                   |
| Colour/Finish:                  | Chrome/White                                                          |
| Hose Included:                  | Not Applicable                                                        |
| No. of Outlets:                 | 2                                                                     |