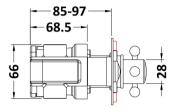

## TECHNICAL DATA SHEET

ROXOR

Sales Code: CPB6311

**Description:** Topaz Twin Push Button Shower Valve

| Product Dimensions              |                                                                       |
|---------------------------------|-----------------------------------------------------------------------|
| Length (mm):                    |                                                                       |
| Width (mm):                     | 80                                                                    |
| Height (mm):                    | 261                                                                   |
| Depth (mm):                     | 135                                                                   |
| Nett Weight (kg):               | 2.4                                                                   |
|                                 | 2.4                                                                   |
| Packaging Dimensions            |                                                                       |
| Length (mm):                    | 318                                                                   |
| Width (mm):                     | 242                                                                   |
| Height (mm):                    | 124                                                                   |
| Gross Weight (kg):              | 2.4                                                                   |
| Packaging Data                  |                                                                       |
| Box Colour:                     | White Cardboard Box                                                   |
| Box Qty:                        | 0                                                                     |
| Label Size:                     | 0 x 0                                                                 |
| Label Colour:                   | White Label                                                           |
| Label Qty:                      | 0                                                                     |
| Outer Box Dimensions (If        | f Applicable)                                                         |
| Length (mm):                    | ** /                                                                  |
| Width (mm):                     | 242                                                                   |
| Height (mm):                    | 124                                                                   |
| Depth (mm):                     | 318                                                                   |
| Gross Weight (kg):              |                                                                       |
| Barcode:                        | 5056211855231                                                         |
| Product Details                 |                                                                       |
| Country of Origin:              | United Kingdom                                                        |
| Fitting Instruction:            | Yes                                                                   |
| Product Material:               | Brass/ABS                                                             |
| Mount Type:                     | Recessed                                                              |
| Outlet Elbow Supplied:          | No                                                                    |
| Easy Clean:                     | Not Applicable                                                        |
| Head Included:                  | No                                                                    |
| Handset Included:               | No                                                                    |
| Body Jets Included:             | No                                                                    |
| No of Body Jets:                | Not Applicable                                                        |
| Operating Pressure (bar):       | 2                                                                     |
| Valve/Cartridge Type:           | Push Button                                                           |
| Flow Rates (L/min): 0.1 bar: N/ |                                                                       |
| TMV2 Approved: No               | A 0.5 bal: N/A 1 bal: N/A 2 bal: 19.7 5 bal: 24.5<br>Approval No: N/A |
|                                 |                                                                       |
| TMV3 Approved: No               | Approval No: N/A                                                      |
| WRAS Approved: No               | Approval No: N/A                                                      |
| Head Function:                  | Not Applicable                                                        |
| Handset Function:               | Not Applicable                                                        |
| Body Jet Info:                  | Not Applicable                                                        |
| Pipe Size:                      | 15 mm (1/2" Bsp)                                                      |
| Pipe Centres:                   | N/A                                                                   |
| Colour/Finish:                  | Chrome/White                                                          |
| Hose Included:                  | Not Applicable                                                        |
| No. of Outlets:                 | 2                                                                     |