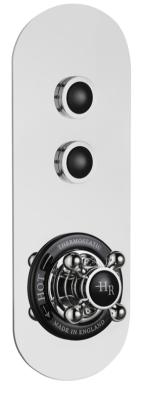

## TECHNICAL DATA SHEET

ROXOR

Sales Code: CPB6311

**Description:** Topaz Twin Push Button Shower Valve

| Product Dimensions              |                                                                       |
|---------------------------------|-----------------------------------------------------------------------|
| Length (mm):                    |                                                                       |
| Width (mm):                     | 80                                                                    |
| Height (mm):                    | 261                                                                   |
| Depth (mm):                     | 135                                                                   |
| Nett Weight (kg):               | 2.4                                                                   |
|                                 | 2.4                                                                   |
| Packaging Dimensions            |                                                                       |
| Length (mm):                    | 318                                                                   |
| Width (mm):                     | 242                                                                   |
| Height (mm):                    | 124                                                                   |
| Gross Weight (kg):              | 2.4                                                                   |
| Packaging Data                  |                                                                       |
| Box Colour:                     | White Cardboard Box                                                   |
| Box Qty:                        | 0                                                                     |
| Label Size:                     | 0 x 0                                                                 |
| Label Colour:                   | White Label                                                           |
| Label Qty:                      | 0                                                                     |
| Outer Box Dimensions (If        | f Applicable)                                                         |
| Length (mm):                    | ** /                                                                  |
| Width (mm):                     | 242                                                                   |
| Height (mm):                    | 124                                                                   |
| Depth (mm):                     | 318                                                                   |
| Gross Weight (kg):              |                                                                       |
| Barcode:                        | 5056211855231                                                         |
| Product Details                 |                                                                       |
| Country of Origin:              | United Kingdom                                                        |
| Fitting Instruction:            | Yes                                                                   |
| Product Material:               | Brass/ABS                                                             |
| Mount Type:                     | Recessed                                                              |
| Outlet Elbow Supplied:          | No                                                                    |
| Easy Clean:                     | Not Applicable                                                        |
| Head Included:                  | No                                                                    |
| Handset Included:               | No                                                                    |
| Body Jets Included:             | No                                                                    |
| No of Body Jets:                | Not Applicable                                                        |
| Operating Pressure (bar):       | 2                                                                     |
| Valve/Cartridge Type:           | Push Button                                                           |
| Flow Rates (L/min): 0.1 bar: N/ |                                                                       |
| TMV2 Approved: No               | A 0.5 bal: N/A 1 bal: N/A 2 bal: 19.7 5 bal: 24.5<br>Approval No: N/A |
|                                 |                                                                       |
| TMV3 Approved: No               | Approval No: N/A                                                      |
| WRAS Approved: No               | Approval No: N/A                                                      |
| Head Function:                  | Not Applicable                                                        |
| Handset Function:               | Not Applicable                                                        |
| Body Jet Info:                  | Not Applicable                                                        |
| Pipe Size:                      | 15 mm (1/2" Bsp)                                                      |
| Pipe Centres:                   | N/A                                                                   |
| Colour/Finish:                  | Chrome/White                                                          |
| Hose Included:                  | Not Applicable                                                        |
| No. of Outlets:                 | 2                                                                     |