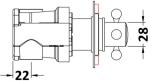

## TECHNICAL DATA SHEET

ROXOR

Sales Code: CPB6311

**Description:** Topaz Twin Push Button Shower Valve

| Product Dimensions              |                                                                       |
|---------------------------------|-----------------------------------------------------------------------|
| Length (mm):                    |                                                                       |
| Width (mm):                     | 80                                                                    |
| Height (mm):                    | 261                                                                   |
| Depth (mm):                     | 135                                                                   |
| Nett Weight (kg):               | 2.4                                                                   |
|                                 | 2.4                                                                   |
| Packaging Dimensions            |                                                                       |
| Length (mm):                    | 318                                                                   |
| Width (mm):                     | 242                                                                   |
| Height (mm):                    | 124                                                                   |
| Gross Weight (kg):              | 2.4                                                                   |
| Packaging Data                  |                                                                       |
| Box Colour:                     | White Cardboard Box                                                   |
| Box Qty:                        | 0                                                                     |
| Label Size:                     | 0 x 0                                                                 |
| Label Colour:                   | White Label                                                           |
| Label Qty:                      | 0                                                                     |
| Outer Box Dimensions (If        | f Applicable)                                                         |
| Length (mm):                    | ** /                                                                  |
| Width (mm):                     | 242                                                                   |
| Height (mm):                    | 124                                                                   |
| Depth (mm):                     | 318                                                                   |
| Gross Weight (kg):              |                                                                       |
| Barcode:                        | 5056211855231                                                         |
| Product Details                 |                                                                       |
| Country of Origin:              | United Kingdom                                                        |
| Fitting Instruction:            | Yes                                                                   |
| Product Material:               | Brass/ABS                                                             |
| Mount Type:                     | Recessed                                                              |
| Outlet Elbow Supplied:          | No                                                                    |
| Easy Clean:                     | Not Applicable                                                        |
| Head Included:                  | No                                                                    |
| Handset Included:               | No                                                                    |
| Body Jets Included:             | No                                                                    |
| No of Body Jets:                | Not Applicable                                                        |
| Operating Pressure (bar):       | 2                                                                     |
| Valve/Cartridge Type:           | Push Button                                                           |
| Flow Rates (L/min): 0.1 bar: N/ |                                                                       |
| TMV2 Approved: No               | A 0.5 bal: N/A 1 bal: N/A 2 bal: 19.7 5 bal: 24.5<br>Approval No: N/A |
|                                 |                                                                       |
| TMV3 Approved: No               | Approval No: N/A                                                      |
| WRAS Approved: No               | Approval No: N/A                                                      |
| Head Function:                  | Not Applicable                                                        |
| Handset Function:               | Not Applicable                                                        |
| Body Jet Info:                  | Not Applicable                                                        |
| Pipe Size:                      | 15 mm (1/2" Bsp)                                                      |
| Pipe Centres:                   | N/A                                                                   |
| Colour/Finish:                  | Chrome/White                                                          |
| Hose Included:                  | Not Applicable                                                        |
| No. of Outlets:                 | 2                                                                     |