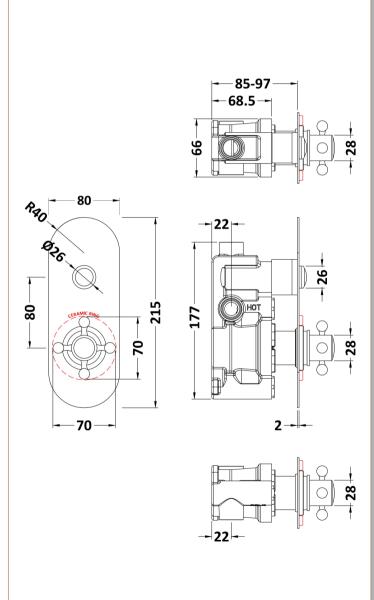

Sales Code: CPB6310 Description: Topaz Single Push Button Shower Valve

| Product Dimensions                       |                     |
|------------------------------------------|---------------------|
| Length (mm):                             |                     |
| Width (mm):                              | 80                  |
| Height (mm):                             | 215                 |
| Depth (mm):                              | 135                 |
| Nett Weight (kg):                        | 2.3                 |
| Packaging Dimensions                     |                     |
| Length (mm):                             | 275                 |
| Width (mm):                              | 242                 |
| Height (mm):                             | 124                 |
| Gross Weight (kg):                       | 2.3                 |
| Packaging Data                           |                     |
| Box Colour:                              | White Cardboard Box |
| Box Qty:                                 | 0                   |
| Label Size:                              | 0 x 0               |
| Label Colour:                            | White Label         |
| Label Qty:                               | 0                   |
| Outer Box Dimensions (If Application     | able)               |
| Length (mm):                             |                     |
| Width (mm):                              | 242                 |
| Height (mm):                             | 124                 |
| Depth (mm):                              | 275                 |
| Gross Weight (kg):                       |                     |
| Barcode:                                 | 5056211855217       |
| Product Details                          |                     |
| Country of Origin:                       | United Kingdom      |
| Fitting Instruction:                     | Yes                 |
| Product Material:                        | Brass/ABS           |
| Mount Type:                              | Recessed            |
| Outlet Elbow Supplied:                   | No                  |
| Easy Clean:                              | Not Applicable      |
| Head Included:                           | No                  |
| Handset Included:                        | No                  |
| Body Jets Included:                      | No                  |
| No of Body Jets:                         | Not Applicable      |
| Operating Pressure (bar):                | 1                   |
| Valve/Cartridge Type:                    | Push Button         |
| Flow Rates (L/min): 0.1 bar: N/A 0.5 bar |                     |
| **                                       | Approval No: N/A    |
| **                                       | Approval No: N/A    |
| **                                       | Approval No: N/A    |
| Head Function:                           | Not Applicable      |
| Handset Function:                        | Not Applicable      |
| Body Jet Info:                           | Not Applicable      |
| Pipe Size:                               | 15 mm (1/2" Bsp)    |
| Pipe Centres:                            | N/A                 |
| Colour/Finish:                           | Chrome              |
| Hose Included:                           | Not Applicable      |