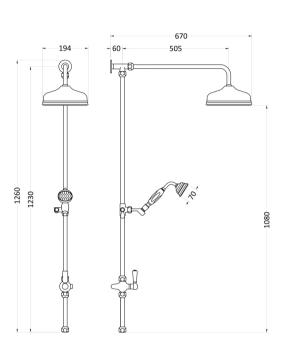

## TECHNICAL DATA SHEET

ROXOR

Sales Code: BTSVT103

**Description:** Topaz Blk Trip Exp Valve Riser & Spout

| Product Dimensions               |                                   |           |
|----------------------------------|-----------------------------------|-----------|
| Length (mm):                     |                                   |           |
| Width (mm):                      | 195                               |           |
| Height (mm):                     | 1440                              |           |
| Depth (mm):                      | 667                               |           |
| Nett Weight (kg):                | 3.1                               |           |
| Packaging Dimensions             |                                   |           |
| Length (mm):                     | 1100                              |           |
| Width (mm):                      | 260                               |           |
| Height (mm):                     | 175                               |           |
| Gross Weight (kg):               | 3.6                               |           |
| Packaging Data                   |                                   |           |
| Box Colour:                      | White Cardboard Box               |           |
| Box Qty:                         | 0                                 |           |
| Label Size:                      | 0 x 0                             |           |
| Label Colour:                    | White Label                       |           |
| Label Qty:                       | 0                                 |           |
| Outer Box Dimensions (If A       | Applicable)                       |           |
| Length (mm):                     | ** /                              |           |
| Width (mm):                      |                                   |           |
| Height (mm):                     |                                   |           |
| Depth (mm):                      |                                   |           |
| Gross Weight (kg):               |                                   |           |
| Barcode:                         | 5055275867938                     |           |
| Product Details                  |                                   |           |
| Country of Origin:               | United Kingdom                    |           |
| Fitting Instruction:             | Yes                               |           |
| Product Material:                | Brass                             |           |
| Mount Type:                      | Wall                              |           |
| Outlet Elbow Supplied:           | Not Applicable                    |           |
| Easy Clean:                      | Not Applicable                    |           |
| Head Included:                   | Yes                               |           |
| Handset Included:                | Yes                               |           |
| Body Jets Included:              | Not Applicable                    |           |
| No of Body Jets:                 | Not Applicable                    |           |
| Operating Pressure (bar):        | 0.5                               |           |
| Valve/Cartridge Type:            | 1/4 Turn Ceramic Disc             |           |
| Flow Rates (L/min): 0.1 bar: 4.5 | 0.5 bar: 13 1 bar: 18.5 2 bar: 26 | 3 bar: 33 |
| TMV2 Approved: No                | Approval No: N/A                  |           |
| TMV3 Approved: No                | Approval No: N/A                  |           |
| WRAS Approved: No                | Approval No: N/A                  |           |
| Head Function:                   | Single                            |           |
| Handset Function:                | Single Setting                    |           |
| Body Jet Info:                   | Not Applicable                    |           |
| Pipe Size:                       | 15 mm (1/2" Bsp)                  |           |
| Pipe Centres:                    | 150mm                             |           |
| Colour/Finish:                   | Chrome                            |           |
| Hose Included:                   | Not Applicable                    |           |
| No. of Outlets:                  | 2                                 |           |
|                                  |                                   |           |