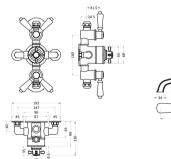

## TECHNICAL DATA SHEET

ROXOR

Sales Code: BTSVT103

**Description:** Topaz Blk Trip Exp Valve Riser & Spout

| Product Dimensions               |                                   |           |
|----------------------------------|-----------------------------------|-----------|
| Length (mm):                     |                                   |           |
| Width (mm):                      | 195                               |           |
| Height (mm):                     | 1440                              |           |
| Depth (mm):                      | 667                               |           |
| Nett Weight (kg):                | 3.1                               |           |
| Packaging Dimensions             |                                   |           |
| Length (mm):                     | 1100                              |           |
| Width (mm):                      | 260                               |           |
| Height (mm):                     | 175                               |           |
| Gross Weight (kg):               | 3.6                               |           |
| Packaging Data                   |                                   |           |
| Box Colour:                      | White Cardboard Box               |           |
| Box Qty:                         | 0                                 |           |
| Label Size:                      | 0 x 0                             |           |
| Label Colour:                    | White Label                       |           |
| Label Qty:                       | 0                                 |           |
| Outer Box Dimensions (If A       | Applicable)                       |           |
| Length (mm):                     | ** /                              |           |
| Width (mm):                      |                                   |           |
| Height (mm):                     |                                   |           |
| Depth (mm):                      |                                   |           |
| Gross Weight (kg):               |                                   |           |
| Barcode:                         | 5055275867938                     |           |
| Product Details                  |                                   |           |
| Country of Origin:               | United Kingdom                    |           |
| Fitting Instruction:             | Yes                               |           |
| Product Material:                | Brass                             |           |
| Mount Type:                      | Wall                              |           |
| Outlet Elbow Supplied:           | Not Applicable                    |           |
| Easy Clean:                      | Not Applicable                    |           |
| Head Included:                   | Yes                               |           |
| Handset Included:                | Yes                               |           |
| Body Jets Included:              | Not Applicable                    |           |
| No of Body Jets:                 | Not Applicable                    |           |
| Operating Pressure (bar):        | 0.5                               |           |
| Valve/Cartridge Type:            | 1/4 Turn Ceramic Disc             |           |
| Flow Rates (L/min): 0.1 bar: 4.5 | 0.5 bar: 13 1 bar: 18.5 2 bar: 26 | 3 bar: 33 |
| TMV2 Approved: No                | Approval No: N/A                  |           |
| TMV3 Approved: No                | Approval No: N/A                  |           |
| WRAS Approved: No                | Approval No: N/A                  |           |
| Head Function:                   | Single                            |           |
| Handset Function:                | Single Setting                    |           |
| Body Jet Info:                   | Not Applicable                    |           |
| Pipe Size:                       | 15 mm (1/2" Bsp)                  |           |
| Pipe Centres:                    | 150mm                             |           |
| Colour/Finish:                   | Chrome                            |           |
| Hose Included:                   | Not Applicable                    |           |
| No. of Outlets:                  | 2                                 |           |
|                                  |                                   |           |