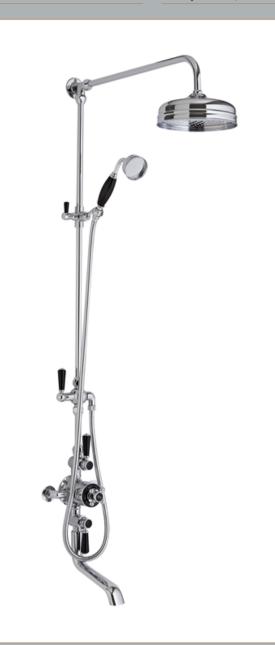

## TECHNICAL DATA SHEET

ROXOR

Sales Code: BTSVT103

**Description:** Topaz Blk Trip Exp Valve Riser & Spout

| Product Dimensions               |                                   |           |
|----------------------------------|-----------------------------------|-----------|
| Length (mm):                     |                                   |           |
| Width (mm):                      | 195                               |           |
| Height (mm):                     | 1440                              |           |
| Depth (mm):                      | 667                               |           |
| Nett Weight (kg):                | 3.1                               |           |
| Packaging Dimensions             |                                   |           |
| Length (mm):                     | 1100                              |           |
| Width (mm):                      | 260                               |           |
| Height (mm):                     | 175                               |           |
| Gross Weight (kg):               | 3.6                               |           |
| Packaging Data                   |                                   |           |
| Box Colour:                      | White Cardboard Box               |           |
| Box Qty:                         | 0                                 |           |
| Label Size:                      | 0 x 0                             |           |
| Label Colour:                    | White Label                       |           |
| Label Qty:                       | 0                                 |           |
| Outer Box Dimensions (If A       | Applicable)                       |           |
| Length (mm):                     | ** /                              |           |
| Width (mm):                      |                                   |           |
| Height (mm):                     |                                   |           |
| Depth (mm):                      |                                   |           |
| Gross Weight (kg):               |                                   |           |
| Barcode:                         | 5055275867938                     |           |
| Product Details                  |                                   |           |
| Country of Origin:               | United Kingdom                    |           |
| Fitting Instruction:             | Yes                               |           |
| Product Material:                | Brass                             |           |
| Mount Type:                      | Wall                              |           |
| Outlet Elbow Supplied:           | Not Applicable                    |           |
| Easy Clean:                      | Not Applicable                    |           |
| Head Included:                   | Yes                               |           |
| Handset Included:                | Yes                               |           |
| Body Jets Included:              | Not Applicable                    |           |
| No of Body Jets:                 | Not Applicable                    |           |
| Operating Pressure (bar):        | 0.5                               |           |
| Valve/Cartridge Type:            | 1/4 Turn Ceramic Disc             |           |
| Flow Rates (L/min): 0.1 bar: 4.5 | 0.5 bar: 13 1 bar: 18.5 2 bar: 26 | 3 bar: 33 |
| TMV2 Approved: No                | Approval No: N/A                  |           |
| TMV3 Approved: No                | Approval No: N/A                  |           |
| WRAS Approved: No                | Approval No: N/A                  |           |
| Head Function:                   | Single                            |           |
| Handset Function:                | Single Setting                    |           |
| Body Jet Info:                   | Not Applicable                    |           |
| Pipe Size:                       | 15 mm (1/2" Bsp)                  |           |
| Pipe Centres:                    | 150mm                             |           |
| Colour/Finish:                   | Chrome                            |           |
| Hose Included:                   | Not Applicable                    |           |
| No. of Outlets:                  | 2                                 |           |
|                                  |                                   |           |