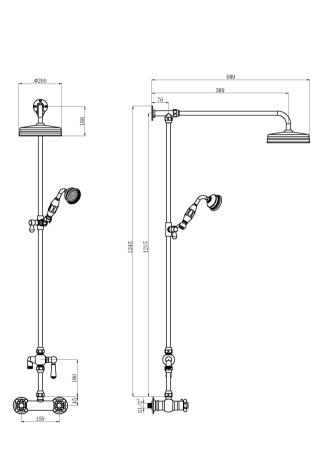

Sales Code: A8117 Description: Trad Ther Shower Valve Riser Diverter

| Product Dimensions                     |                       |
|----------------------------------------|-----------------------|
| Length (mm):                           |                       |
| Width (mm):                            | 200                   |
| Height (mm):                           | 1245                  |
| Depth (mm):                            | 689                   |
| Nett Weight (kg):                      | 7.02                  |
| Packaging Dimensions                   |                       |
| Length (mm):                           | 75                    |
| Width (mm):                            | 130                   |
| Height (mm):                           | 1082                  |
| Gross Weight (kg):                     | 7.02                  |
| Packaging Data                         |                       |
| Box Colour:                            | White Cardboard Box   |
| Box Qty:                               | 0                     |
| Label Size:                            | 0 x 0                 |
| Label Colour:                          | White Label           |
| Label Qty:                             | n                     |
| Outer Box Dimensions (If Appli         | aabla)                |
|                                        | cable)                |
| Length (mm):                           |                       |
| Width (mm):                            |                       |
| Height (mm): Depth (mm):               |                       |
| Gross Weight (kg):                     |                       |
| Barcode:                               | 5056462603452         |
| Product Details                        | 3030402003432         |
|                                        | China                 |
| Country of Origin:                     |                       |
| Fitting Instruction: Product Material: | Yes Brass             |
| Mount Type:                            | Wall                  |
| Outlet Elbow Supplied:                 | ******                |
| Easy Clean:                            | Not Applicable  No    |
| Head Included:                         | Yes                   |
| Handset Included:                      | Yes                   |
| Body Jets Included:                    | No                    |
| No of Body Jets:                       | Not Applicable        |
| Operating Pressure (bar):              | 0.5                   |
| Valve/Cartridge Type:                  | 1/4 Turn Ceramic Disc |
| Flow Rates (L/min): 0.1 bar: N/A 0.5 b |                       |
| ΓMV2 Approved: No                      | Approval No: N/A      |
| TMV3 Approved: No                      | Approval No: N/A      |
| WRAS Approved: No                      | Approval No: N/A      |
| Head Function:                         | Single                |
| Handset Function:                      | Single Setting        |
| Body Jet Info:                         | Not Applicable        |
| Pipe Size:                             | 18 mm                 |
| Pipe Centres:                          | 150                   |
| Colour/Finish:                         | Brushed Brass         |
| Hose Included:                         | Yes                   |
|                                        |                       |