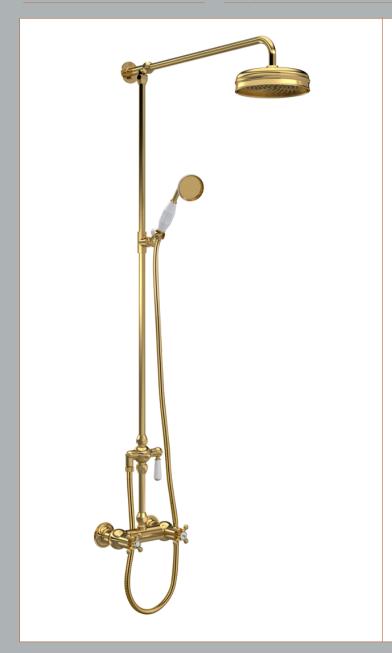

Sales Code: A8117 Description: Trad Ther Shower Valve Riser Diverter

| Product Dimensions                     |                       |
|----------------------------------------|-----------------------|
| Length (mm):                           |                       |
| Width (mm):                            | 200                   |
| Height (mm):                           | 1245                  |
| Depth (mm):                            | 689                   |
| Nett Weight (kg):                      | 7.02                  |
| Packaging Dimensions                   |                       |
| Length (mm):                           | 75                    |
| Width (mm):                            | 130                   |
| Height (mm):                           | 1082                  |
| Gross Weight (kg):                     | 7.02                  |
| Packaging Data                         |                       |
| Box Colour:                            | White Cardboard Box   |
| Box Qty:                               | 0                     |
| Label Size:                            | 0 x 0                 |
| Label Colour:                          | White Label           |
| Label Qty:                             | n                     |
| Outer Box Dimensions (If Appli         | aabla)                |
|                                        | cable)                |
| Length (mm):                           |                       |
| Width (mm):                            |                       |
| Height (mm): Depth (mm):               |                       |
| Gross Weight (kg):                     |                       |
| Barcode:                               | 5056462603452         |
| Product Details                        | 3030402003432         |
|                                        | China                 |
| Country of Origin:                     |                       |
| Fitting Instruction: Product Material: | Yes Brass             |
| Mount Type:                            | Wall                  |
| Outlet Elbow Supplied:                 | ******                |
| Easy Clean:                            | Not Applicable  No    |
| Head Included:                         | Yes                   |
| Handset Included:                      | Yes                   |
| Body Jets Included:                    | No                    |
| No of Body Jets:                       | Not Applicable        |
| Operating Pressure (bar):              | 0.5                   |
| Valve/Cartridge Type:                  | 1/4 Turn Ceramic Disc |
| Flow Rates (L/min): 0.1 bar: N/A 0.5 b |                       |
| ΓMV2 Approved: No                      | Approval No: N/A      |
| TMV3 Approved: No                      | Approval No: N/A      |
| WRAS Approved: No                      | Approval No: N/A      |
| Head Function:                         | Single                |
| Handset Function:                      | Single Setting        |
| Body Jet Info:                         | Not Applicable        |
| Pipe Size:                             | 18 mm                 |
| Pipe Centres:                          | 150                   |
| Colour/Finish:                         | Brushed Brass         |
| Hose Included:                         | Yes                   |
|                                        |                       |