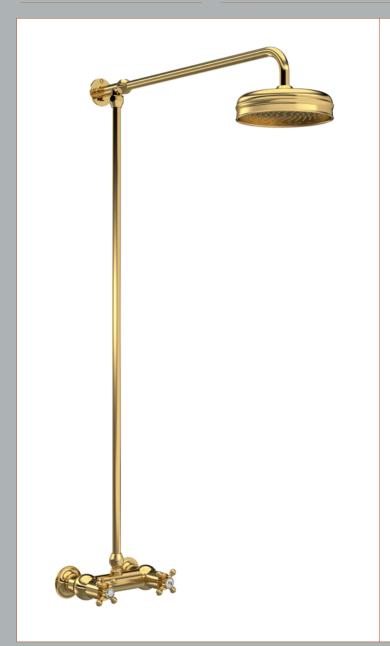

Sales Code: A8118 Description: Trad Ther Shower Valve And Rigid Riser

| <b>Product Dimensions</b>    |                       |
|------------------------------|-----------------------|
| Length (mm):                 |                       |
| Width (mm):                  | 200                   |
| Height (mm):                 | 1045                  |
| Depth (mm):                  | 689                   |
| Nett Weight (kg):            | 6                     |
| <b>Packaging Dimensions</b>  |                       |
| Length (mm):                 | 75                    |
| Width (mm):                  | 130                   |
| Height (mm):                 | 1082                  |
| Gross Weight (kg):           | 6                     |
| Packaging Data               |                       |
|                              | White Cardboard Box   |
| Box Colour:                  |                       |
| Box Qty:<br>Label Size:      | 0<br>0 x 0            |
| Label Colour:                |                       |
|                              | White Label           |
| Label Qty:                   |                       |
| Outer Box Dimensions         | (II Applicable)       |
| Length (mm):                 |                       |
| Width (mm):                  |                       |
| Height (mm):                 |                       |
| Depth (mm):                  |                       |
| Gross Weight (kg):           | F0FC4C2C0244F         |
| Barcode:                     | 5056462603445         |
| <b>Product Details</b>       |                       |
| Country of Origin:           | China                 |
| Fitting Instruction:         | Yes                   |
| Product Material:            | Brass                 |
| Mount Type:                  | Wall                  |
| Outlet Elbow Supplied:       | Not Applicable        |
| Easy Clean:                  | No                    |
| Head Included:               | Yes                   |
| Handset Included:            | Yes                   |
| Body Jets Included:          | No                    |
| No of Body Jets:             | Not Applicable        |
| Operating Pressure (bar):    | 0.5                   |
| Valve/Cartridge Type:        | 1/4 Turn Ceramic Disc |
| Flow Rates (L/min): 0.1 bar: |                       |
| TMV2 Approved: No            | Approval No: N/A      |
| TMV3 Approved: No            | Approval No: N/A      |
| WRAS Approved: No            | Approval No: N/A      |
| Head Function:               | Single                |
| Handset Function:            | Single Setting        |
| Body Jet Info:               | Not Applicable        |
| Pipe Size:                   | 18 mm                 |
| Pipe Centres:                | 150                   |
| Colour/Finish:               | Brushed Brass         |
| Hose Included:               | Not Applicable        |
| No. of Outlets:              | 1                     |
|                              |                       |