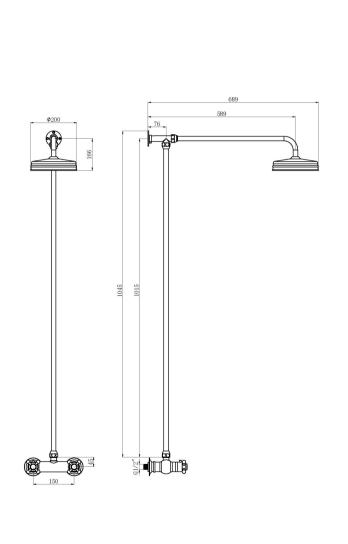

Sales Code: A8118 Description: Trad Ther Shower Valve And Rigid Riser

| <b>Product Dimensions</b>    |                       |
|------------------------------|-----------------------|
| Length (mm):                 |                       |
| Width (mm):                  | 200                   |
| Height (mm):                 | 1045                  |
| Depth (mm):                  | 689                   |
| Nett Weight (kg):            | 6                     |
| <b>Packaging Dimensions</b>  |                       |
| Length (mm):                 | 75                    |
| Width (mm):                  | 130                   |
| Height (mm):                 | 1082                  |
| Gross Weight (kg):           | 6                     |
| Packaging Data               |                       |
|                              | White Cardboard Box   |
| Box Colour:                  |                       |
| Box Qty:<br>Label Size:      | 0<br>0 x 0            |
| Label Colour:                |                       |
|                              | White Label           |
| Label Qty:                   |                       |
| Outer Box Dimensions         | (II Applicable)       |
| Length (mm):                 |                       |
| Width (mm):                  |                       |
| Height (mm):                 |                       |
| Depth (mm):                  |                       |
| Gross Weight (kg):           | F0FC4C2C0244F         |
| Barcode:                     | 5056462603445         |
| <b>Product Details</b>       |                       |
| Country of Origin:           | China                 |
| Fitting Instruction:         | Yes                   |
| Product Material:            | Brass                 |
| Mount Type:                  | Wall                  |
| Outlet Elbow Supplied:       | Not Applicable        |
| Easy Clean:                  | No                    |
| Head Included:               | Yes                   |
| Handset Included:            | Yes                   |
| Body Jets Included:          | No                    |
| No of Body Jets:             | Not Applicable        |
| Operating Pressure (bar):    | 0.5                   |
| Valve/Cartridge Type:        | 1/4 Turn Ceramic Disc |
| Flow Rates (L/min): 0.1 bar: |                       |
| TMV2 Approved: No            | Approval No: N/A      |
| TMV3 Approved: No            | Approval No: N/A      |
| WRAS Approved: No            | Approval No: N/A      |
| Head Function:               | Single                |
| Handset Function:            | Single Setting        |
| Body Jet Info:               | Not Applicable        |
| Pipe Size:                   | 18 mm                 |
| Pipe Centres:                | 150                   |
| Colour/Finish:               | Brushed Brass         |
| Hose Included:               | Not Applicable        |
| No. of Outlets:              | 1                     |
|                              |                       |