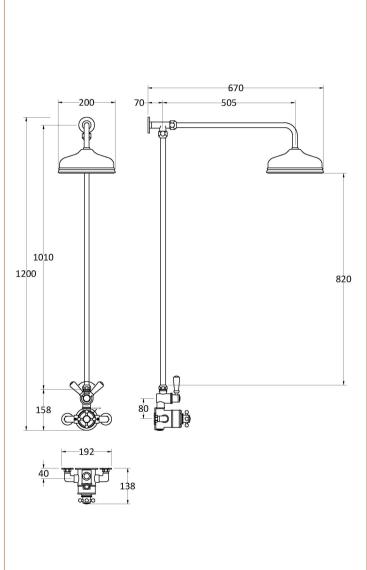

Sales Code: A8120 Description: Trad Ther Shower Valve And Rigid Riser

| Product Dimensions           |                 |        |        |
|------------------------------|-----------------|--------|--------|
| ength (mm):                  |                 |        |        |
| Vidth (mm):                  |                 |        |        |
| Height (mm):                 |                 |        |        |
| Depth (mm):                  |                 |        |        |
| Nett Weight (kg):            | 6               |        |        |
| Packaging Dimensions         |                 |        |        |
| Length (mm):                 | 75              |        |        |
| Vidth (mm):                  | 130             |        |        |
| Height (mm):                 | 1082            |        |        |
| Gross Weight (kg):           | 6               |        |        |
| Packaging Data               |                 |        |        |
| Box Colour:                  |                 |        |        |
| Box Qty:                     | 0               |        |        |
| Label Size:                  | 0 x 0           |        |        |
| Label Colour:                |                 |        |        |
| Label Qty:                   | 0               |        |        |
| Outer Box Dimensions (If A   | nnlicable)      |        |        |
| Length (mm):                 | .ррпскоге)      |        |        |
| Width (mm):                  |                 |        |        |
| Height (mm):                 |                 |        |        |
| Depth (mm):                  |                 |        |        |
| Gross Weight (kg):           |                 |        |        |
| Barcode:                     | 505646268027    | 79     |        |
| Product Details              |                 |        |        |
| Country of Origin:           |                 |        |        |
| Sitting Instruction:         | No              |        |        |
| Product Material:            | 110             |        |        |
| Mount Type:                  |                 |        |        |
| Outlet Elbow Supplied:       |                 |        |        |
| Easy Clean:                  |                 |        |        |
| Head Included:               |                 |        |        |
| Handset Included:            |                 |        |        |
| Body Jets Included:          |                 |        |        |
| No of Body Jets:             |                 |        |        |
| Operating Pressure (bar):    |                 |        |        |
| /alve/Cartridge Type:        |                 |        |        |
| Flow Rates (L/min): 0.1 bar: | 0.5 bar: 1 bar: | 2 bar: | 3 bar: |
| MV2 Approved:                | Approval No:    |        |        |
| MV3 Approved:                | Approval No:    |        |        |
| WRAS Approved:               | Approval No:    |        |        |
| Head Function:               |                 |        |        |
| Handset Function:            |                 |        |        |
| Body Jet Info:               |                 |        |        |
| Pipe Size:                   |                 |        |        |
| Pipe Centres:                |                 |        |        |
| Colour/Finish:               |                 |        |        |
| Hose Included:               |                 |        |        |
| No. of Outlets:              |                 |        |        |