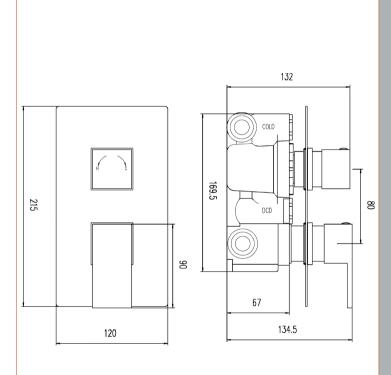

Sales Code: ART3210 Description: Art Twin Conc Thermostic Valve Rec Plate

| Product Dimensions               |                                           |
|----------------------------------|-------------------------------------------|
| Length (mm):                     |                                           |
| Width (mm):                      | 120                                       |
| Height (mm):                     | 215                                       |
| Depth (mm):                      | 135                                       |
| Nett Weight (kg):                | 2.64                                      |
| Packaging Dimensions             | 2.04                                      |
|                                  | 252                                       |
| Length (mm):                     | 250                                       |
| Width (mm):                      | 240                                       |
| Height (mm):                     | 110                                       |
| Gross Weight (kg):               | 2.79                                      |
| Packaging Data                   |                                           |
| Box Colour:                      | White Cardboard Box                       |
| Box Qty:                         | 0                                         |
| Label Size:                      | 0 x 0                                     |
| Label Colour:                    | White Label                               |
| Label Qty:                       | 0                                         |
| Outer Box Dimensions (If A       | Applicable)                               |
| Length (mm):                     |                                           |
| Width (mm):                      | 500                                       |
| Height (mm):                     | 370                                       |
| Depth (mm):                      | 275                                       |
| Gross Weight (kg):               | 17                                        |
| Barcode:                         | 5055146198864                             |
| <b>Product Details</b>           |                                           |
| Country of Origin:               | United Kingdom                            |
| Fitting Instruction:             | Yes                                       |
| Product Material:                | Brass/ABS                                 |
| Mount Type:                      | Wall                                      |
| Outlet Elbow Supplied:           | No                                        |
| Easy Clean:                      | Not Applicable                            |
| Head Included:                   | No                                        |
| Handset Included:                | No                                        |
| Body Jets Included:              | Not Applicable                            |
| No of Body Jets:                 | Not Applicable                            |
| Operating Pressure (bar):        | 0.1                                       |
| Valve/Cartridge Type:            | 1/4 Turn Ceramic Disc                     |
| Flow Rates (L/min): 0.1 bar: 5.5 | 0.5 bar: 14 1 bar: 20 2 bar: 29 3 bar: 44 |
| TMV2 Approved: No                | Approval No: N/A                          |
| TMV3 Approved: No                | Approval No: N/A                          |
| WRAS Approved: Yes               | Approval No: 2204707                      |
| Head Function:                   | Not Applicable                            |
| Handset Function:                | Not Applicable                            |
| Body Jet Info:                   | Not Applicable                            |
| Pipe Size:                       | 15 mm (1/2" Bsp)                          |
| Pipe Centres:                    | N/A                                       |
| Colour/Finish:                   | Chrome                                    |
| Hose Included:                   | Not Applicable                            |
| No. of Outlets:                  | 1                                         |