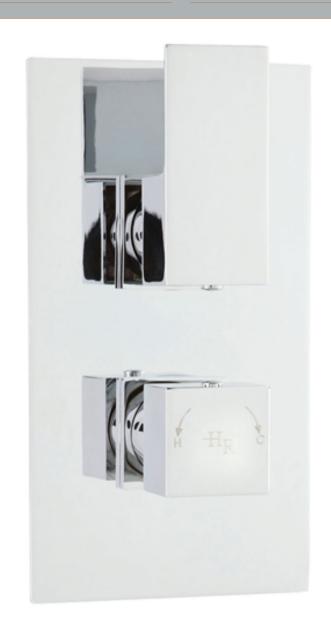

Sales Code: ART3210 Description: Art Twin Conc Thermostic Valve Rec Plate

| Product Dimensions               |                                           |
|----------------------------------|-------------------------------------------|
| Length (mm):                     |                                           |
| Width (mm):                      | 120                                       |
| Height (mm):                     | 215                                       |
| Depth (mm):                      | 135                                       |
| Nett Weight (kg):                | 2.64                                      |
| Packaging Dimensions             | 2.04                                      |
|                                  | 252                                       |
| Length (mm):                     | 250                                       |
| Width (mm):                      | 240                                       |
| Height (mm):                     | 110                                       |
| Gross Weight (kg):               | 2.79                                      |
| Packaging Data                   |                                           |
| Box Colour:                      | White Cardboard Box                       |
| Box Qty:                         | 0                                         |
| Label Size:                      | 0 x 0                                     |
| Label Colour:                    | White Label                               |
| Label Qty:                       | 0                                         |
| Outer Box Dimensions (If A       | Applicable)                               |
| Length (mm):                     |                                           |
| Width (mm):                      | 500                                       |
| Height (mm):                     | 370                                       |
| Depth (mm):                      | 275                                       |
| Gross Weight (kg):               | 17                                        |
| Barcode:                         | 5055146198864                             |
| <b>Product Details</b>           |                                           |
| Country of Origin:               | United Kingdom                            |
| Fitting Instruction:             | Yes                                       |
| Product Material:                | Brass/ABS                                 |
| Mount Type:                      | Wall                                      |
| Outlet Elbow Supplied:           | No                                        |
| Easy Clean:                      | Not Applicable                            |
| Head Included:                   | No                                        |
| Handset Included:                | No                                        |
| Body Jets Included:              | Not Applicable                            |
| No of Body Jets:                 | Not Applicable                            |
| Operating Pressure (bar):        | 0.1                                       |
| Valve/Cartridge Type:            | 1/4 Turn Ceramic Disc                     |
| Flow Rates (L/min): 0.1 bar: 5.5 | 0.5 bar: 14 1 bar: 20 2 bar: 29 3 bar: 44 |
| TMV2 Approved: No                | Approval No: N/A                          |
| TMV3 Approved: No                | Approval No: N/A                          |
| WRAS Approved: Yes               | Approval No: 2204707                      |
| Head Function:                   | Not Applicable                            |
| Handset Function:                | Not Applicable                            |
| Body Jet Info:                   | Not Applicable                            |
| Pipe Size:                       | 15 mm (1/2" Bsp)                          |
| Pipe Centres:                    | N/A                                       |
| Colour/Finish:                   | Chrome                                    |
| Hose Included:                   | Not Applicable                            |
| No. of Outlets:                  | 1                                         |