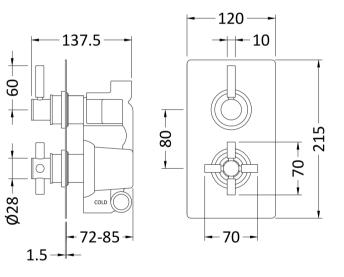

## TECHNICAL DATA SHEET

ROXOR

**Description:** Tec Pura Twin Conc Therm Valve Rec Plate

| Product Dimensions               |                                          |
|----------------------------------|------------------------------------------|
| Length (mm):                     |                                          |
| Width (mm):                      | 120                                      |
| Height (mm):                     | 215                                      |
| Depth (mm):                      | 137                                      |
| Nett Weight (kg):                | 4.14                                     |
| Packaging Dimensions             |                                          |
| Length (mm):                     | 250                                      |
| Width (mm):                      | 240                                      |
| Height (mm):                     | 110                                      |
| Gross Weight (kg):               | 4.14                                     |
| Packaging Data                   |                                          |
| Box Colour:                      | White Cardboard Box                      |
|                                  | 0                                        |
| Box Qty:<br>Label Size:          | 0 x 0                                    |
| Label Size.                      | White Label                              |
| Label Qty:                       | 0                                        |
|                                  |                                          |
| Outer Box Dimensions (If A       | ppncable)                                |
| Length (mm):                     | 205                                      |
| Width (mm):                      | 285                                      |
| Height (mm):                     | 390                                      |
| Depth (mm):                      | 550                                      |
| Gross Weight (kg):               | 25                                       |
| Barcode:                         | 5055146128632                            |
| Product Details                  |                                          |
| Country of Origin:               | United Kingdom                           |
| Fitting Instruction:             | Yes                                      |
| Product Material:                | Brass/ABS                                |
| Mount Type:                      | Wall                                     |
| Outlet Elbow Supplied:           | No                                       |
| Easy Clean:                      | Not Applicable                           |
| Head Included:                   | No                                       |
| Handset Included:                | No                                       |
| Body Jets Included:              | Not Applicable                           |
| No of Body Jets:                 | Not Applicable                           |
| Operating Pressure (bar):        | 0.1                                      |
| Valve/Cartridge Type:            | 1/4 Turn Ceramic Disc                    |
| Flow Rates (L/min): 0.1 bar: 5.5 | 0.5 bar: 14 1 bar: 20 2 bar: 29 3 bar: 4 |
| TMV2 Approved: No                | Approval No: N/A                         |
| TMV3 Approved: No                | Approval No: N/A                         |
| WRAS Approved: Yes               | Approval No: 2204707                     |
| Head Function:                   | Not Applicable                           |
| Handset Function:                | Not Applicable                           |
| Body Jet Info:                   | Not Applicable                           |
| Pipe Size:                       | 15 mm (1/2" Bsp)                         |
| Pipe Centres:                    | N/A                                      |
| Colour/Finish:                   | Chrome                                   |
| Hose Included:                   | Not Applicable                           |
| No. of Outlets:                  | 1                                        |