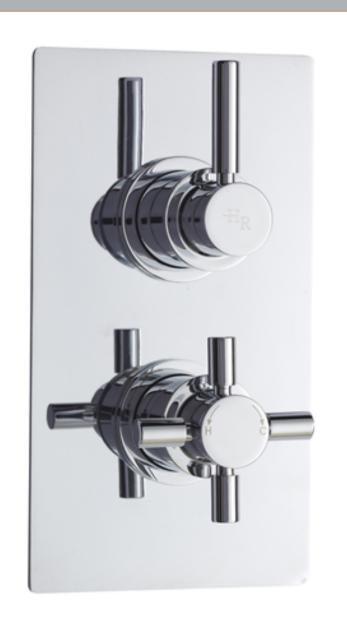

## TECHNICAL DATA SHEET

ROXOR

**Description:** Tec Pura Twin Conc Therm Valve Rec Plate

| Product Dimensions               |                                          |
|----------------------------------|------------------------------------------|
| Length (mm):                     |                                          |
| Width (mm):                      | 120                                      |
| Height (mm):                     | 215                                      |
| Depth (mm):                      | 137                                      |
| Nett Weight (kg):                | 4.14                                     |
| Packaging Dimensions             |                                          |
| Length (mm):                     | 250                                      |
| Width (mm):                      | 240                                      |
| Height (mm):                     | 110                                      |
| Gross Weight (kg):               | 4.14                                     |
| Packaging Data                   |                                          |
| Box Colour:                      | White Cardboard Box                      |
|                                  | 0                                        |
| Box Qty:<br>Label Size:          | 0 x 0                                    |
| Label Size.                      | White Label                              |
| Label Qty:                       | 0                                        |
|                                  |                                          |
| Outer Box Dimensions (If A       | ppncable)                                |
| Length (mm):                     | 205                                      |
| Width (mm):                      | 285                                      |
| Height (mm):                     | 390                                      |
| Depth (mm):                      | 550                                      |
| Gross Weight (kg):               | 25                                       |
| Barcode:                         | 5055146128632                            |
| Product Details                  |                                          |
| Country of Origin:               | United Kingdom                           |
| Fitting Instruction:             | Yes                                      |
| Product Material:                | Brass/ABS                                |
| Mount Type:                      | Wall                                     |
| Outlet Elbow Supplied:           | No                                       |
| Easy Clean:                      | Not Applicable                           |
| Head Included:                   | No                                       |
| Handset Included:                | No                                       |
| Body Jets Included:              | Not Applicable                           |
| No of Body Jets:                 | Not Applicable                           |
| Operating Pressure (bar):        | 0.1                                      |
| Valve/Cartridge Type:            | 1/4 Turn Ceramic Disc                    |
| Flow Rates (L/min): 0.1 bar: 5.5 | 0.5 bar: 14 1 bar: 20 2 bar: 29 3 bar: 4 |
| TMV2 Approved: No                | Approval No: N/A                         |
| TMV3 Approved: No                | Approval No: N/A                         |
| WRAS Approved: Yes               | Approval No: 2204707                     |
| Head Function:                   | Not Applicable                           |
| Handset Function:                | Not Applicable                           |
| Body Jet Info:                   | Not Applicable                           |
| Pipe Size:                       | 15 mm (1/2" Bsp)                         |
| Pipe Centres:                    | N/A                                      |
| Colour/Finish:                   | Chrome                                   |
| Hose Included:                   | Not Applicable                           |
| No. of Outlets:                  | 1                                        |