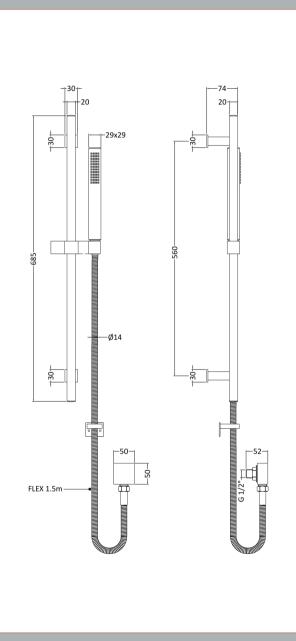

Sales Code: A3181 Description: Kubix Slider Rail Kit

| Product Dimensions                    |                                        |
|---------------------------------------|----------------------------------------|
|                                       |                                        |
| Length (mm):                          | 440                                    |
| Width (mm):                           | 118                                    |
| Height (mm):                          | 685                                    |
| Depth (mm):                           | 74                                     |
| Nett Weight (kg):                     | 1.4                                    |
| Packaging Dimensions                  |                                        |
| Length (mm):                          | 700                                    |
| Width (mm):                           | 140                                    |
| Height (mm):                          | 83                                     |
| Gross Weight (kg):                    | 1.61                                   |
| Packaging Data                        |                                        |
| Box Colour:                           | White Cardboard Box                    |
| Box Qty:                              | 0                                      |
| Label Size:                           | 0 x 0                                  |
| Label Colour:                         | White Label                            |
| Label Qty:                            | 0                                      |
| Outer Box Dimensions (If Application) | able)                                  |
| Length (mm):                          |                                        |
| Width (mm):                           |                                        |
| Height (mm):                          |                                        |
| Depth (mm):                           |                                        |
| Gross Weight (kg):                    | 18                                     |
| Barcode:                              | 5055146149552                          |
| Product Details                       |                                        |
| Country of Origin:                    | China                                  |
| Fitting Instruction:                  | Yes                                    |
| Product Material:                     | Brass/ABS/Ss                           |
| Mount Type:                           | Wall                                   |
| Outlet Elbow Supplied:                | Yes                                    |
| Easy Clean:                           | Yes                                    |
| Head Included:                        | No                                     |
| Handset Included:                     | Yes                                    |
| Body Jets Included:                   | No                                     |
| No of Body Jets:                      | Not Applicable                         |
| Operating Pressure (bar):             | 0.1                                    |
| Valve/Cartridge Type:                 | Not Applicable                         |
|                                       | : N/A 1 bar: N/A 2 bar: N/A 3 bar: N/A |
| TMV2 Approved: No                     | Approval No: N/A                       |
| TMV3 Approved: No                     | Approval No: N/A                       |
| WRAS Approved: No                     | Approval No: N/A                       |
| Head Function:                        | Not Applicable                         |
| Handset Function:                     | Single Setting                         |
| Body Jet Info:                        | Not Applicable                         |
| Pipe Size:                            |                                        |
| Pipe Centres:                         | 15 mm (1/2" Bsp)<br>N/A                |
| Colour/Finish:                        | Chrome                                 |
| Hose Included:                        | Yes                                    |
|                                       | 1                                      |
| No. of Outlets:                       | 1                                      |