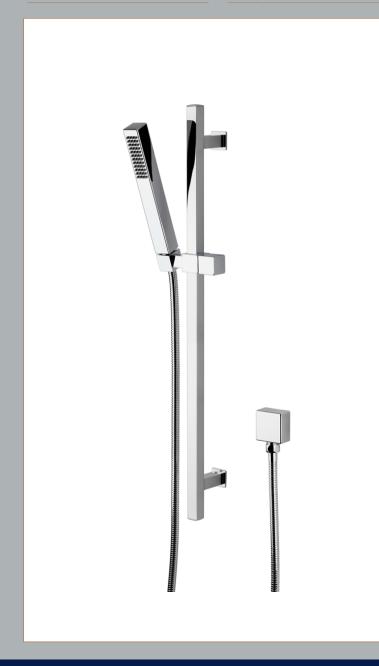

Sales Code: A3181 Description: Kubix Slider Rail Kit

| Product Dimensions                    |                                        |
|---------------------------------------|----------------------------------------|
|                                       |                                        |
| Length (mm):                          | 440                                    |
| Width (mm):                           | 118                                    |
| Height (mm):                          | 685                                    |
| Depth (mm):                           | 74                                     |
| Nett Weight (kg):                     | 1.4                                    |
| Packaging Dimensions                  |                                        |
| Length (mm):                          | 700                                    |
| Width (mm):                           | 140                                    |
| Height (mm):                          | 83                                     |
| Gross Weight (kg):                    | 1.61                                   |
| Packaging Data                        |                                        |
| Box Colour:                           | White Cardboard Box                    |
| Box Qty:                              | 0                                      |
| Label Size:                           | 0 x 0                                  |
| Label Colour:                         | White Label                            |
| Label Qty:                            | 0                                      |
| Outer Box Dimensions (If Application) | able)                                  |
| Length (mm):                          |                                        |
| Width (mm):                           |                                        |
| Height (mm):                          |                                        |
| Depth (mm):                           |                                        |
| Gross Weight (kg):                    | 18                                     |
| Barcode:                              | 5055146149552                          |
| Product Details                       |                                        |
| Country of Origin:                    | China                                  |
| Fitting Instruction:                  | Yes                                    |
| Product Material:                     | Brass/ABS/Ss                           |
| Mount Type:                           | Wall                                   |
| Outlet Elbow Supplied:                | Yes                                    |
| Easy Clean:                           | Yes                                    |
| Head Included:                        | No                                     |
| Handset Included:                     | Yes                                    |
| Body Jets Included:                   | No                                     |
| No of Body Jets:                      | Not Applicable                         |
| Operating Pressure (bar):             | 0.1                                    |
| Valve/Cartridge Type:                 | Not Applicable                         |
|                                       | : N/A 1 bar: N/A 2 bar: N/A 3 bar: N/A |
| TMV2 Approved: No                     | Approval No: N/A                       |
| TMV3 Approved: No                     | Approval No: N/A                       |
| WRAS Approved: No                     | Approval No: N/A                       |
| Head Function:                        | Not Applicable                         |
| Handset Function:                     | Single Setting                         |
| Body Jet Info:                        | Not Applicable                         |
| Pipe Size:                            |                                        |
| Pipe Centres:                         | 15 mm (1/2" Bsp)<br>N/A                |
| Colour/Finish:                        | Chrome                                 |
| Hose Included:                        | Yes                                    |
|                                       | 1                                      |
| No. of Outlets:                       | 1                                      |