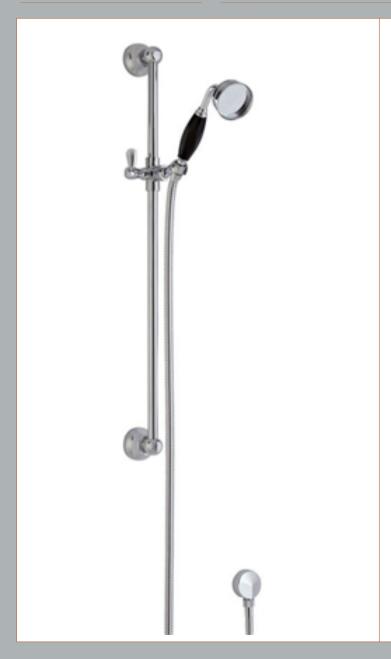

Sales Code: A4211 Description: Traditional Black Slider Rail Kit

| Product Dimensions                      |                                   |
|-----------------------------------------|-----------------------------------|
| Length (mm):                            |                                   |
| Width (mm):                             | 70                                |
| Height (mm):                            | 750                               |
| Depth (mm):                             | 150                               |
| Nett Weight (kg):                       | 1.47                              |
| Packaging Dimensions                    |                                   |
| Length (mm):                            | 785                               |
| Width (mm):                             | 125                               |
| Height (mm):                            | 80                                |
| Gross Weight (kg):                      | 1.97                              |
| Packaging Data                          | 2101                              |
| Box Colour:                             | White Cardboard Box               |
| Box Qty:                                | 0                                 |
| Label Size:                             | 0 x 0                             |
| Label Colour:                           | White Label                       |
| Label Qty:                              | 0                                 |
|                                         |                                   |
| Outer Box Dimensions (If A              | (Applicable)                      |
| Length (mm):                            | 400                               |
| Width (mm):                             | 340                               |
| Height (mm):                            | 800                               |
| Depth (mm):                             | 24                                |
| Gross Weight (kg):                      |                                   |
| Barcode:                                | 5055275867952                     |
| Product Details                         | <u> </u>                          |
| Country of Origin:                      | United Kingdom                    |
| Fitting Instruction:                    | Yes                               |
| Product Material:                       | Brass/ABS                         |
| Mount Type:                             | Wall                              |
| Outlet Elbow Supplied:                  | Yes                               |
| Easy Clean:                             | No                                |
| Head Included:                          | No                                |
| Handset Included:                       | Yes                               |
| Body Jets Included:                     | No                                |
| No of Body Jets:                        | Not Applicable                    |
| Operating Pressure (bar):               | 0.1                               |
| Valve/Cartridge Type:                   | Not Applicable                    |
| Flow Rates (L/min): 0.1 bar: N/A        |                                   |
| ΓMV2 Approved: No                       | Approval No: N/A                  |
| ΓMV3 Approved: No                       | Approval No: N/A                  |
| WRAS Approved: No                       | Approval No: N/A                  |
| Head Function:                          | Not Applicable                    |
| Handset Function:                       | Single Setting                    |
|                                         | Not Applicable                    |
| Body Jet Info:                          |                                   |
| Pipe Size:                              | 15 mm (1/2" Bsp)                  |
| Pipe Size: Pipe Centres:                | 15 mm (1/2" Bsp)<br>N/A           |
| Pipe Size: Pipe Centres: Colour/Finish: | 15 mm (1/2" Bsp)<br>N/A<br>Chrome |
| Pipe Size: Pipe Centres:                | 15 mm (1/2" Bsp)<br>N/A           |