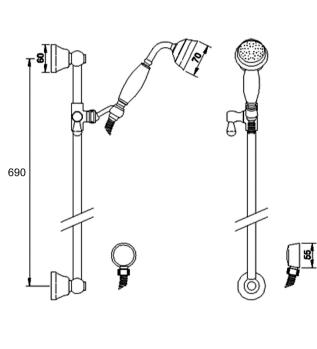

Sales Code: A4211 Description: Traditional Black Slider Rail Kit

| Product Dimensions                      |                                   |
|-----------------------------------------|-----------------------------------|
| Length (mm):                            |                                   |
| Width (mm):                             | 70                                |
| Height (mm):                            | 750                               |
| Depth (mm):                             | 150                               |
| Nett Weight (kg):                       | 1.47                              |
| Packaging Dimensions                    |                                   |
| Length (mm):                            | 785                               |
| Width (mm):                             | 125                               |
| Height (mm):                            | 80                                |
| Gross Weight (kg):                      | 1.97                              |
| Packaging Data                          | 2101                              |
| Box Colour:                             | White Cardboard Box               |
| Box Qty:                                | 0                                 |
| Label Size:                             | 0 x 0                             |
| Label Colour:                           | White Label                       |
| Label Qty:                              | 0                                 |
|                                         |                                   |
| Outer Box Dimensions (If A              | (Applicable)                      |
| Length (mm):                            | 400                               |
| Width (mm):                             | 340                               |
| Height (mm):                            | 800                               |
| Depth (mm):                             | 24                                |
| Gross Weight (kg):                      |                                   |
| Barcode:                                | 5055275867952                     |
| Product Details                         | <u> </u>                          |
| Country of Origin:                      | United Kingdom                    |
| Fitting Instruction:                    | Yes                               |
| Product Material:                       | Brass/ABS                         |
| Mount Type:                             | Wall                              |
| Outlet Elbow Supplied:                  | Yes                               |
| Easy Clean:                             | No                                |
| Head Included:                          | No                                |
| Handset Included:                       | Yes                               |
| Body Jets Included:                     | No                                |
| No of Body Jets:                        | Not Applicable                    |
| Operating Pressure (bar):               | 0.1                               |
| Valve/Cartridge Type:                   | Not Applicable                    |
| Flow Rates (L/min): 0.1 bar: N/A        |                                   |
| ΓMV2 Approved: No                       | Approval No: N/A                  |
| ΓMV3 Approved: No                       | Approval No: N/A                  |
| WRAS Approved: No                       | Approval No: N/A                  |
| Head Function:                          | Not Applicable                    |
| Handset Function:                       | Single Setting                    |
|                                         | Not Applicable                    |
| Body Jet Info:                          |                                   |
| Pipe Size:                              | 15 mm (1/2" Bsp)                  |
| Pipe Size: Pipe Centres:                | 15 mm (1/2" Bsp)<br>N/A           |
| Pipe Size: Pipe Centres: Colour/Finish: | 15 mm (1/2" Bsp)<br>N/A<br>Chrome |
| Pipe Size: Pipe Centres:                | 15 mm (1/2" Bsp)<br>N/A           |