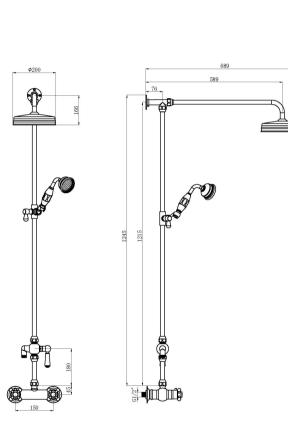

Sales Code: A3117 Description: Trad Ther Shower Valve Riser Diverter

| Product Dimensions           |                                                |
|------------------------------|------------------------------------------------|
| Length (mm):                 |                                                |
| Width (mm):                  | 200                                            |
| Height (mm):                 | 1245                                           |
| Depth (mm):                  | 689                                            |
| Nett Weight (kg):            | 7.02                                           |
| Packaging Dimensions         |                                                |
| Length (mm):                 | 75                                             |
| Width (mm):                  | 130                                            |
| Height (mm):                 | 1082                                           |
| Gross Weight (kg):           | 7.02                                           |
| Packaging Data               |                                                |
| Box Colour:                  | White Cardboard Box                            |
| Box Qty:                     | 0                                              |
| Label Size:                  | 0 x 0                                          |
| Label Colour:                | White Label                                    |
| Label Qty:                   | 0                                              |
| Outer Box Dimensions (If App |                                                |
| Length (mm):                 | incapic)                                       |
| Width (mm):                  |                                                |
| Height (mm):                 |                                                |
| Depth (mm):                  |                                                |
| Gross Weight (kg):           |                                                |
| Barcode:                     | 5056211803386                                  |
| Product Details              | 0000211000000                                  |
| Country of Origin:           | China                                          |
| Fitting Instruction:         | Yes                                            |
| Product Material:            | Brass                                          |
| Mount Type:                  | Wall                                           |
| Outlet Elbow Supplied:       | Not Applicable                                 |
| Easy Clean:                  | No                                             |
| Head Included:               | Yes                                            |
| Handset Included:            | Yes                                            |
| Body Jets Included:          | No                                             |
| No of Body Jets:             | Not Applicable                                 |
| Operating Pressure (bar):    | 0.5                                            |
| Valve/Cartridge Type:        | 1/4 Turn Ceramic Disc                          |
|                              | 5 bar: 7.1 1 bar: 10.3 2 bar: 14.8 3 bar: 18.2 |
| ΓMV2 Approved: No            | Approval No: N/A                               |
| ΓMV3 Approved: No            | Approval No: N/A                               |
| WRAS Approved: No            | Approval No: N/A                               |
| Head Function:               | Single                                         |
| Handset Function:            | Single Setting                                 |
| Body Jet Info:               | Not Applicable                                 |
| Pipe Size:                   | 18 mm                                          |
| Pipe Centres:                | 150                                            |
| Colour/Finish:               | Chrome                                         |
| Hose Included:               | Yes                                            |
|                              |                                                |