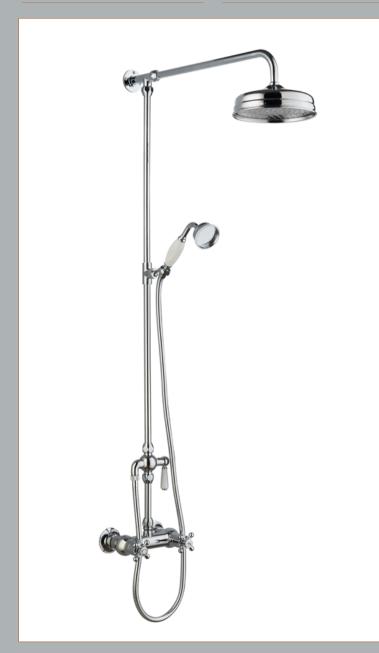

Sales Code: A3117 Description: Trad Ther Shower Valve Riser Diverter

| Product Dimensions           |                                                |
|------------------------------|------------------------------------------------|
| Length (mm):                 |                                                |
| Width (mm):                  | 200                                            |
| Height (mm):                 | 1245                                           |
| Depth (mm):                  | 689                                            |
| Nett Weight (kg):            | 7.02                                           |
| Packaging Dimensions         |                                                |
| Length (mm):                 | 75                                             |
| Width (mm):                  | 130                                            |
| Height (mm):                 | 1082                                           |
| Gross Weight (kg):           | 7.02                                           |
| Packaging Data               |                                                |
| Box Colour:                  | White Cardboard Box                            |
| Box Qty:                     | 0                                              |
| Label Size:                  | 0 x 0                                          |
| Label Colour:                | White Label                                    |
| Label Qty:                   | 0                                              |
| Outer Box Dimensions (If App |                                                |
| Length (mm):                 | incapic)                                       |
| Width (mm):                  |                                                |
| Height (mm):                 |                                                |
| Depth (mm):                  |                                                |
| Gross Weight (kg):           |                                                |
| Barcode:                     | 5056211803386                                  |
| Product Details              | 0000211000000                                  |
| Country of Origin:           | China                                          |
| Fitting Instruction:         | Yes                                            |
| Product Material:            | Brass                                          |
| Mount Type:                  | Wall                                           |
| Outlet Elbow Supplied:       | Not Applicable                                 |
| Easy Clean:                  | No                                             |
| Head Included:               | Yes                                            |
| Handset Included:            | Yes                                            |
| Body Jets Included:          | No                                             |
| No of Body Jets:             | Not Applicable                                 |
| Operating Pressure (bar):    | 0.5                                            |
| Valve/Cartridge Type:        | 1/4 Turn Ceramic Disc                          |
|                              | 5 bar: 7.1 1 bar: 10.3 2 bar: 14.8 3 bar: 18.2 |
| ΓMV2 Approved: No            | Approval No: N/A                               |
| ΓMV3 Approved: No            | Approval No: N/A                               |
| WRAS Approved: No            | Approval No: N/A                               |
| Head Function:               | Single                                         |
| Handset Function:            | Single Setting                                 |
| Body Jet Info:               | Not Applicable                                 |
| Pipe Size:                   | 18 mm                                          |
| Pipe Centres:                | 150                                            |
| Colour/Finish:               | Chrome                                         |
| Hose Included:               | Yes                                            |
|                              |                                                |