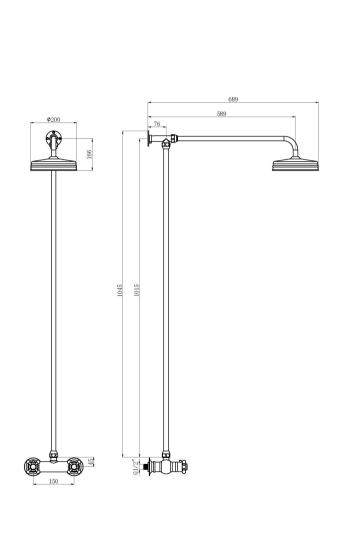

Sales Code: A3118 Description: Trad Ther Shower Valve And Rigid Riser

| <b>Product Dimensions</b>      |                                                      |
|--------------------------------|------------------------------------------------------|
| Length (mm):                   |                                                      |
| Width (mm):                    | 200                                                  |
| Height (mm):                   | 1045                                                 |
| Depth (mm):                    | 689                                                  |
| Nett Weight (kg):              | 6                                                    |
| <b>Packaging Dimensions</b>    |                                                      |
| Length (mm):                   | 75                                                   |
| Width (mm):                    | 130                                                  |
| Height (mm):                   | 1082                                                 |
| Gross Weight (kg):             | 6                                                    |
| Packaging Data                 |                                                      |
| Box Colour:                    | White Cardboard Box                                  |
| Box Oty:                       | 0                                                    |
| Label Size:                    | 0 x 0                                                |
| Label Colour:                  | White Label                                          |
| Label Qty:                     | 0                                                    |
|                                |                                                      |
| Outer Box Dimensions (         | п Аррисавіе)                                         |
| Length (mm):                   |                                                      |
| Width (mm):                    |                                                      |
| Height (mm):                   |                                                      |
| Depth (mm):                    |                                                      |
| Gross Weight (kg):             | F0FC244002202                                        |
| Barcode:                       | 5056211803393                                        |
| <b>Product Details</b>         |                                                      |
| Country of Origin:             | China                                                |
| Fitting Instruction:           | Yes                                                  |
| Product Material:              | Brass                                                |
| Mount Type:                    | Wall                                                 |
| Outlet Elbow Supplied:         | Not Applicable                                       |
| Easy Clean:                    | No                                                   |
| Head Included:                 | Yes                                                  |
| Handset Included:              | Yes                                                  |
| Body Jets Included:            | No                                                   |
| No of Body Jets:               | Not Applicable                                       |
| Operating Pressure (bar):      | 0.5                                                  |
| Valve/Cartridge Type:          | 1/4 Turn Ceramic Disc                                |
| Flow Rates (L/min): 0.1 bar: N | N/A 0.5 bar: 7.3 1 bar: 10.4 2 bar: 14.9 3 bar: 18.3 |
| TMV2 Approved: No              | Approval No: N/A                                     |
| TMV3 Approved: No              | Approval No: N/A                                     |
| WRAS Approved: No              | Approval No: N/A                                     |
| Head Function:                 | Single                                               |
| Handset Function:              | Single Setting                                       |
| Body Jet Info:                 | Not Applicable                                       |
| Pipe Size:                     | 18 mm                                                |
| Pipe Centres:                  | 150                                                  |
| Colour/Finish:                 | Chrome                                               |
| Hose Included:                 | Not Applicable                                       |
| No. of Outlets:                | 1                                                    |
|                                |                                                      |