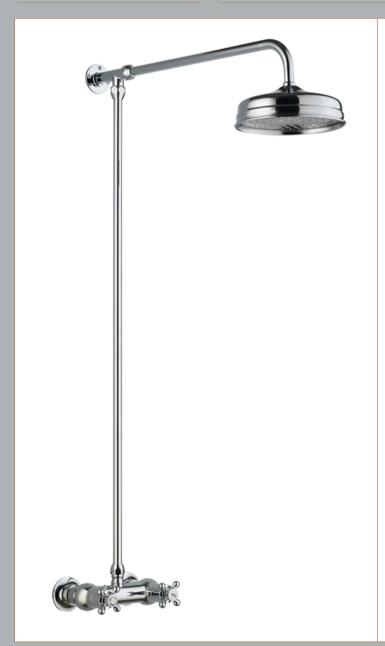

Sales Code: A3118 Description: Trad Ther Shower Valve And Rigid Riser

| <b>Product Dimensions</b>      |                                                      |
|--------------------------------|------------------------------------------------------|
| Length (mm):                   |                                                      |
| Width (mm):                    | 200                                                  |
| Height (mm):                   | 1045                                                 |
| Depth (mm):                    | 689                                                  |
| Nett Weight (kg):              | 6                                                    |
| <b>Packaging Dimensions</b>    |                                                      |
| Length (mm):                   | 75                                                   |
| Width (mm):                    | 130                                                  |
| Height (mm):                   | 1082                                                 |
| Gross Weight (kg):             | 6                                                    |
| Packaging Data                 |                                                      |
| Box Colour:                    | White Cardboard Box                                  |
| Box Oty:                       | 0                                                    |
| Label Size:                    | 0 x 0                                                |
| Label Colour:                  | White Label                                          |
| Label Qty:                     | 0                                                    |
|                                |                                                      |
| Outer Box Dimensions (         | п Аррисавіе)                                         |
| Length (mm):                   |                                                      |
| Width (mm):                    |                                                      |
| Height (mm):                   |                                                      |
| Depth (mm):                    |                                                      |
| Gross Weight (kg):             | F0FC244002202                                        |
| Barcode:                       | 5056211803393                                        |
| <b>Product Details</b>         |                                                      |
| Country of Origin:             | China                                                |
| Fitting Instruction:           | Yes                                                  |
| Product Material:              | Brass                                                |
| Mount Type:                    | Wall                                                 |
| Outlet Elbow Supplied:         | Not Applicable                                       |
| Easy Clean:                    | No                                                   |
| Head Included:                 | Yes                                                  |
| Handset Included:              | Yes                                                  |
| Body Jets Included:            | No                                                   |
| No of Body Jets:               | Not Applicable                                       |
| Operating Pressure (bar):      | 0.5                                                  |
| Valve/Cartridge Type:          | 1/4 Turn Ceramic Disc                                |
| Flow Rates (L/min): 0.1 bar: N | N/A 0.5 bar: 7.3 1 bar: 10.4 2 bar: 14.9 3 bar: 18.3 |
| TMV2 Approved: No              | Approval No: N/A                                     |
| TMV3 Approved: No              | Approval No: N/A                                     |
| WRAS Approved: No              | Approval No: N/A                                     |
| Head Function:                 | Single                                               |
| Handset Function:              | Single Setting                                       |
| Body Jet Info:                 | Not Applicable                                       |
| Pipe Size:                     | 18 mm                                                |
| Pipe Centres:                  | 150                                                  |
| Colour/Finish:                 | Chrome                                               |
| Hose Included:                 | Not Applicable                                       |
| No. of Outlets:                | 1                                                    |
|                                |                                                      |