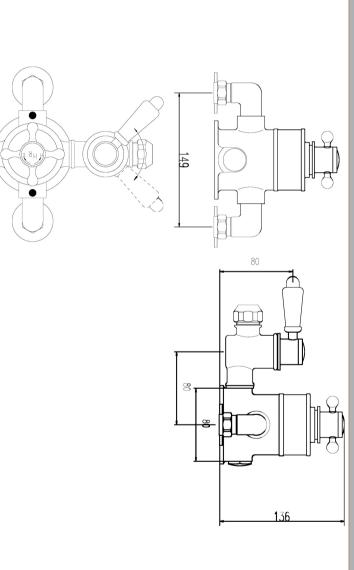

## TECHNICAL DATA SHEET

ROXOR

Sales Code: TSVT101

**Description:** Topaz Twin Exposed Shower Valve

| Product Dimensions               |                                   |           |
|----------------------------------|-----------------------------------|-----------|
| Length (mm):                     |                                   |           |
| Width (mm):                      | 195                               |           |
| Height (mm):                     | 206                               |           |
| Depth (mm):                      | 135                               |           |
| Nett Weight (kg):                | 2.5                               |           |
| Packaging Dimensions             |                                   |           |
| Length (mm):                     | 245                               |           |
| Width (mm):                      | 215                               |           |
| Height (mm):                     | 170                               |           |
| Gross Weight (kg):               | 3                                 |           |
| Packaging Data                   |                                   |           |
| Box Colour:                      | White Cardboard Box               |           |
| Box Qty:                         | 0                                 |           |
| Label Size:                      | 0 x 0                             |           |
| Label Size.                      | White Label                       |           |
| Label Qty:                       | 0                                 |           |
|                                  | *                                 |           |
| Outer Box Dimensions (If A       | appneable)                        |           |
| Length (mm):                     | 440                               |           |
| Width (mm):                      | 440                               |           |
| Height (mm):                     | 480                               |           |
| Depth (mm):                      | 520                               |           |
| Gross Weight (kg):               | 5055275024500                     |           |
| Barcode:                         | 5055275831588                     |           |
| Product Details                  |                                   |           |
| Country of Origin:               | United Kingdom                    |           |
| Fitting Instruction:             | Yes                               |           |
| Product Material:                | Brass                             |           |
| Mount Type:                      | Wall                              |           |
| Outlet Elbow Supplied:           | Not Applicable                    |           |
| Easy Clean:                      | Not Applicable                    |           |
| Head Included:                   | No                                |           |
| Handset Included:                | No                                |           |
| Body Jets Included:              | Not Applicable                    |           |
| No of Body Jets:                 | Not Applicable                    |           |
| Operating Pressure (bar):        | 0.1                               |           |
| Valve/Cartridge Type:            | 1/4 Turn Ceramic Disc             |           |
| Flow Rates (L/min): 0.1 bar: 4.5 | 0.5 bar: 13 1 bar: 18.5 2 bar: 26 | 3 bar: 33 |
| TMV2 Approved: No                | Approval No: N/A                  |           |
| TMV3 Approved: No                | Approval No: N/A                  |           |
| WRAS Approved: No                | Approval No: N/A                  |           |
| Head Function:                   | Not Applicable                    |           |
| Handset Function:                | Not Applicable                    |           |
| Body Jet Info:                   | Not Applicable                    |           |
| Pipe Size:                       | 15 mm (1/2" Bsp)                  |           |
| Pipe Centres:                    | 150mm                             |           |
| Colour/Finish:                   | Chrome                            |           |
| C010u1/1 111511.                 |                                   |           |