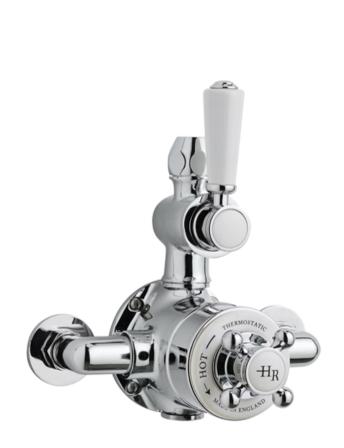

## TECHNICAL DATA SHEET

ROXOR

Sales Code: TSVT101

**Description:** Topaz Twin Exposed Shower Valve

| Product Dimensions               |                                   |           |
|----------------------------------|-----------------------------------|-----------|
| Length (mm):                     |                                   |           |
| Width (mm):                      | 195                               |           |
| Height (mm):                     | 206                               |           |
| Depth (mm):                      | 135                               |           |
| Nett Weight (kg):                | 2.5                               |           |
| Packaging Dimensions             |                                   |           |
| Length (mm):                     | 245                               |           |
| Width (mm):                      | 215                               |           |
| Height (mm):                     | 170                               |           |
| Gross Weight (kg):               | 3                                 |           |
| Packaging Data                   |                                   |           |
| Box Colour:                      | White Cardboard Box               |           |
| Box Qty:                         | 0                                 |           |
| Label Size:                      | 0 x 0                             |           |
| Label Size.                      | White Label                       |           |
| Label Qty:                       | 0                                 |           |
|                                  | *                                 |           |
| Outer Box Dimensions (If A       | appneable)                        |           |
| Length (mm):                     | 440                               |           |
| Width (mm):                      | 440                               |           |
| Height (mm):                     | 480                               |           |
| Depth (mm):                      | 520                               |           |
| Gross Weight (kg):               | 5055275024500                     |           |
| Barcode:                         | 5055275831588                     |           |
| Product Details                  |                                   |           |
| Country of Origin:               | United Kingdom                    |           |
| Fitting Instruction:             | Yes                               |           |
| Product Material:                | Brass                             |           |
| Mount Type:                      | Wall                              |           |
| Outlet Elbow Supplied:           | Not Applicable                    |           |
| Easy Clean:                      | Not Applicable                    |           |
| Head Included:                   | No                                |           |
| Handset Included:                | No                                |           |
| Body Jets Included:              | Not Applicable                    |           |
| No of Body Jets:                 | Not Applicable                    |           |
| Operating Pressure (bar):        | 0.1                               |           |
| Valve/Cartridge Type:            | 1/4 Turn Ceramic Disc             |           |
| Flow Rates (L/min): 0.1 bar: 4.5 | 0.5 bar: 13 1 bar: 18.5 2 bar: 26 | 3 bar: 33 |
| TMV2 Approved: No                | Approval No: N/A                  |           |
| TMV3 Approved: No                | Approval No: N/A                  |           |
| WRAS Approved: No                | Approval No: N/A                  |           |
| Head Function:                   | Not Applicable                    |           |
| Handset Function:                | Not Applicable                    |           |
| Body Jet Info:                   | Not Applicable                    |           |
| Pipe Size:                       | 15 mm (1/2" Bsp)                  |           |
| Pipe Centres:                    | 150mm                             |           |
| Colour/Finish:                   | Chrome                            |           |
| C010u1/1 111511.                 |                                   |           |