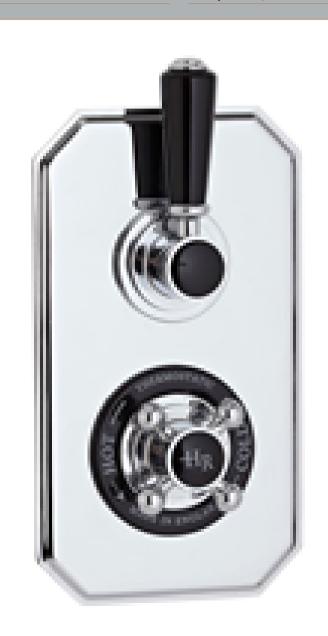

Sales Code: BTSVT002 Description: Topaz Black Twin Concealed Shower Valve

| <b>Product Dimensions</b>                                                                                                                                                                                                                                                                                                                            |                                                                                                                                                                                                                                      |           |
|------------------------------------------------------------------------------------------------------------------------------------------------------------------------------------------------------------------------------------------------------------------------------------------------------------------------------------------------------|--------------------------------------------------------------------------------------------------------------------------------------------------------------------------------------------------------------------------------------|-----------|
| Length (mm):                                                                                                                                                                                                                                                                                                                                         |                                                                                                                                                                                                                                      |           |
| Width (mm):                                                                                                                                                                                                                                                                                                                                          | 120                                                                                                                                                                                                                                  |           |
|                                                                                                                                                                                                                                                                                                                                                      | 230                                                                                                                                                                                                                                  |           |
| Height (mm):                                                                                                                                                                                                                                                                                                                                         |                                                                                                                                                                                                                                      |           |
| Depth (mm):                                                                                                                                                                                                                                                                                                                                          | 135                                                                                                                                                                                                                                  |           |
| Nett Weight (kg):                                                                                                                                                                                                                                                                                                                                    | 2.8                                                                                                                                                                                                                                  |           |
| Packaging Dimensions                                                                                                                                                                                                                                                                                                                                 |                                                                                                                                                                                                                                      |           |
| Length (mm):                                                                                                                                                                                                                                                                                                                                         | 250                                                                                                                                                                                                                                  |           |
| Width (mm):                                                                                                                                                                                                                                                                                                                                          | 240                                                                                                                                                                                                                                  |           |
| Height (mm):                                                                                                                                                                                                                                                                                                                                         | 110                                                                                                                                                                                                                                  |           |
| Gross Weight (kg):                                                                                                                                                                                                                                                                                                                                   | 3                                                                                                                                                                                                                                    |           |
| Packaging Data                                                                                                                                                                                                                                                                                                                                       |                                                                                                                                                                                                                                      |           |
| Box Colour:                                                                                                                                                                                                                                                                                                                                          | White Cardboard Box                                                                                                                                                                                                                  |           |
| Box Qty:                                                                                                                                                                                                                                                                                                                                             | 0                                                                                                                                                                                                                                    |           |
| Label Size:                                                                                                                                                                                                                                                                                                                                          | 0 x 0                                                                                                                                                                                                                                |           |
| Label Colour:                                                                                                                                                                                                                                                                                                                                        | White Label                                                                                                                                                                                                                          |           |
| Label Qty:                                                                                                                                                                                                                                                                                                                                           | 0                                                                                                                                                                                                                                    |           |
| <b>Outer Box Dimensions (If A)</b>                                                                                                                                                                                                                                                                                                                   | pplicable)                                                                                                                                                                                                                           |           |
| Length (mm):                                                                                                                                                                                                                                                                                                                                         |                                                                                                                                                                                                                                      |           |
| Width (mm):                                                                                                                                                                                                                                                                                                                                          |                                                                                                                                                                                                                                      |           |
| Height (mm):                                                                                                                                                                                                                                                                                                                                         |                                                                                                                                                                                                                                      |           |
| Depth (mm):                                                                                                                                                                                                                                                                                                                                          |                                                                                                                                                                                                                                      |           |
| Gross Weight (kg):                                                                                                                                                                                                                                                                                                                                   |                                                                                                                                                                                                                                      |           |
| Barcode:                                                                                                                                                                                                                                                                                                                                             | 5055275830925                                                                                                                                                                                                                        |           |
| Product Details                                                                                                                                                                                                                                                                                                                                      |                                                                                                                                                                                                                                      |           |
| Country of Origin:                                                                                                                                                                                                                                                                                                                                   | United Kingdom                                                                                                                                                                                                                       |           |
| Fitting Instruction:                                                                                                                                                                                                                                                                                                                                 | Yes                                                                                                                                                                                                                                  |           |
| D 1 11                                                                                                                                                                                                                                                                                                                                               |                                                                                                                                                                                                                                      |           |
| Product Material:                                                                                                                                                                                                                                                                                                                                    | Brass/ABS                                                                                                                                                                                                                            |           |
| Product Material:  Mount Type:                                                                                                                                                                                                                                                                                                                       | Brass/ABS<br>Wall                                                                                                                                                                                                                    |           |
| Mount Type:                                                                                                                                                                                                                                                                                                                                          | Wall                                                                                                                                                                                                                                 |           |
| Mount Type:<br>Outlet Elbow Supplied:                                                                                                                                                                                                                                                                                                                | Wall<br>No                                                                                                                                                                                                                           |           |
| Mount Type: Outlet Elbow Supplied: Easy Clean:                                                                                                                                                                                                                                                                                                       | Wall<br>No<br>Not Applicable                                                                                                                                                                                                         |           |
| Mount Type:<br>Outlet Elbow Supplied:<br>Easy Clean:<br>Head Included:                                                                                                                                                                                                                                                                               | Wall<br>No<br>Not Applicable<br>No                                                                                                                                                                                                   |           |
| Mount Type: Outlet Elbow Supplied: Easy Clean: Head Included: Handset Included:                                                                                                                                                                                                                                                                      | Wall<br>No<br>Not Applicable<br>No<br>No                                                                                                                                                                                             |           |
| Mount Type: Outlet Elbow Supplied: Easy Clean: Head Included: Handset Included: Body Jets Included:                                                                                                                                                                                                                                                  | Wall<br>No<br>Not Applicable<br>No<br>No<br>Not Applicable                                                                                                                                                                           |           |
| Mount Type: Outlet Elbow Supplied: Easy Clean: Head Included: Handset Included: Body Jets Included: No of Body Jets:                                                                                                                                                                                                                                 | Wall No Not Applicable No No Not Applicable Not Applicable Not Applicable                                                                                                                                                            |           |
| Mount Type: Outlet Elbow Supplied: Easy Clean: Head Included: Handset Included: Body Jets Included: No of Body Jets: Operating Pressure (bar):                                                                                                                                                                                                       | Wall No Not Applicable No No Not Applicable Not Applicable O.1                                                                                                                                                                       |           |
| Mount Type: Outlet Elbow Supplied: Easy Clean: Head Included: Handset Included: Body Jets Included: No of Body Jets: Operating Pressure (bar): Valve/Cartridge Type:                                                                                                                                                                                 | Wall No Not Applicable No Not Applicable Not Applicable O.1 1/4 Turn Ceramic Disc                                                                                                                                                    | 3 har: 44 |
| Mount Type: Outlet Elbow Supplied: Easy Clean: Head Included: Handset Included: Body Jets Included: No of Body Jets: Operating Pressure (bar): Valve/Cartridge Type: Flow Rates (L/min): 0.1 bar: 5.5                                                                                                                                                | Wall No Not Applicable No Not Applicable Not Applicable O.1 1/4 Turn Ceramic Disc 0.5 bar: 14   1 bar: 20   2 bar: 29                                                                                                                | 3 bar: 44 |
| Mount Type: Outlet Elbow Supplied: Easy Clean: Head Included: Handset Included: Body Jets Included: No of Body Jets: Operating Pressure (bar): Valve/Cartridge Type: Flow Rates (L/min): 0.1 bar: 5.5 TMV2 Approved: No                                                                                                                              | Wall No Not Applicable No Not Applicable Not Applicable O.1 1/4 Turn Ceramic Disc 0.5 bar: 14  1 bar: 20  2 bar: 29 Approval No: N/A                                                                                                 | 3 bar: 44 |
| Mount Type: Outlet Elbow Supplied: Easy Clean: Head Included: Handset Included: Body Jets Included: No of Body Jets: Operating Pressure (bar): Valve/Cartridge Type: Flow Rates (L/min): 0.1 bar: 5.5 TMV2 Approved: No TMV3 Approved: No                                                                                                            | Wall No Not Applicable No Not Applicable Not Applicable O.1 1/4 Turn Ceramic Disc 0.5 bar: 14   1 bar: 20   2 bar: 29 Approval No: N/A Approval No: N/A                                                                              | 3 bar: 44 |
| Mount Type: Outlet Elbow Supplied: Easy Clean: Head Included: Handset Included: Body Jets Included: No of Body Jets: Operating Pressure (bar): Valve/Cartridge Type: Flow Rates (L/min): 0.1 bar: 5.5 TMV2 Approved: No TMV3 Approved: No WRAS Approved: Yes                                                                                         | Wall No Not Applicable No No Not Applicable Not Applicable O.1 1/4 Turn Ceramic Disc 0.5 bar: 14    1 bar: 20    2 bar: 29 Approval No: N/A Approval No: N/A Approval No: 1703023                                                    | 3 bar: 44 |
| Mount Type: Outlet Elbow Supplied: Easy Clean: Head Included: Handset Included: Body Jets Included: No of Body Jets: Operating Pressure (bar): Valve/Cartridge Type: Flow Rates (L/min): 0.1 bar: 5.5 TMV2 Approved: No TMV3 Approved: No WRAS Approved: Yes Head Function:                                                                          | Wall No Not Applicable No No Not Applicable Not Applicable O.1 1/4 Turn Ceramic Disc 0.5 bar: 14   1 bar: 20   2 bar: 29 Approval No: N/A Approval No: N/A Approval No: 1703023 Not Applicable                                       | 3 bar: 44 |
| Mount Type: Outlet Elbow Supplied: Easy Clean: Head Included: Handset Included: Body Jets Included: No of Body Jets: Operating Pressure (bar): Valve/Cartridge Type: Flow Rates (L/min): 0.1 bar: 5.5 TMV2 Approved: No TMV3 Approved: No WRAS Approved: Yes Head Function: Handset Function:                                                        | Wall No Not Applicable No Not Applicable Not Applicable O.1 1/4 Turn Ceramic Disc 0.5 bar: 14   1 bar: 20   2 bar: 29 Approval No: N/A Approval No: N/A Approval No: 1703023 Not Applicable Not Applicable                           | 3 bar: 44 |
| Mount Type: Outlet Elbow Supplied: Easy Clean: Head Included: Handset Included: Body Jets Included: No of Body Jets: Operating Pressure (bar): Valve/Cartridge Type: Flow Rates (L/min): 0.1 bar: 5.5 TMV2 Approved: No TMV3 Approved: No WRAS Approved: Yes Head Function: Handset Function: Body Jet Info:                                         | Wall No Not Applicable No Not Applicable Not Applicable O.1 1/4 Turn Ceramic Disc 0.5 bar: 14   1 bar: 20   2 bar: 29 Approval No: N/A Approval No: N/A Approval No: 1703023 Not Applicable Not Applicable Not Applicable            | 3 bar: 44 |
| Mount Type: Outlet Elbow Supplied: Easy Clean: Head Included: Handset Included: Body Jets Included: No of Body Jets: Operating Pressure (bar): Valve/Cartridge Type: Flow Rates (L/min): 0.1 bar: 5.5 TMV2 Approved: No TMV3 Approved: No TMV3 Approved: Yes Head Function: Handset Function: Body Jet Info: Pipe Size:                              | Wall No Not Applicable No Not Applicable Not Applicable O.1 1/4 Turn Ceramic Disc 0.5 bar: 14                                                                                                                                        | 3 bar: 44 |
| Mount Type: Outlet Elbow Supplied: Easy Clean: Head Included: Handset Included: Body Jets Included: No of Body Jets: Operating Pressure (bar): Valve/Cartridge Type: Flow Rates (L/min): 0.1 bar: 5.5 TMV2 Approved: No TMV3 Approved: No WRAS Approved: Yes Head Function: Handset Function: Body Jet Info: Pipe Size: Pipe Centres:                | Wall No Not Applicable No Not Applicable Not Applicable O.1 1/4 Turn Ceramic Disc 0.5 bar: 14                                                                                                                                        | 3 bar: 44 |
| Mount Type: Outlet Elbow Supplied: Easy Clean: Head Included: Handset Included: Body Jets Included: No of Body Jets: Operating Pressure (bar): Valve/Cartridge Type: Flow Rates (L/min): 0.1 bar: 5.5 TMV2 Approved: No TMV3 Approved: No WRAS Approved: Yes Head Function: Handset Function: Body Jet Info: Pipe Size: Pipe Centres: Colour/Finish: | Wall No Not Applicable No Not Applicable O.1 1/4 Turn Ceramic Disc 0.5 bar: 14  1 bar: 20  2 bar: 29 Approval No: N/A Approval No: N/A Approval No: 1703023 Not Applicable Not Applicable Not Applicable 15 mm (1/2" Bsp) N/A Chrome | 3 bar: 44 |
| Mount Type: Outlet Elbow Supplied: Easy Clean: Head Included: Handset Included: Body Jets Included: No of Body Jets: Operating Pressure (bar): Valve/Cartridge Type: Flow Rates (L/min): 0.1 bar: 5.5 TMV2 Approved: No TMV3 Approved: No WRAS Approved: Yes Head Function: Handset Function: Body Jet Info: Pipe Size: Pipe Centres:                | Wall No Not Applicable No Not Applicable Not Applicable O.1 1/4 Turn Ceramic Disc 0.5 bar: 14                                                                                                                                        | 3 bar: 44 |