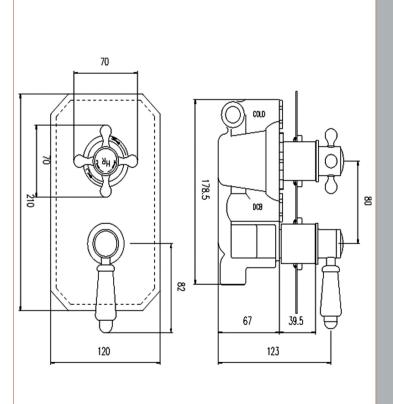

Sales Code: BTSVT002 Description: Topaz Black Twin Concealed Shower Valve

| <b>Product Dimensions</b>                                                                                                                                                                                                                                                                                                                            |                                                                                                                                                                                                                                      |           |
|------------------------------------------------------------------------------------------------------------------------------------------------------------------------------------------------------------------------------------------------------------------------------------------------------------------------------------------------------|--------------------------------------------------------------------------------------------------------------------------------------------------------------------------------------------------------------------------------------|-----------|
| Length (mm):                                                                                                                                                                                                                                                                                                                                         |                                                                                                                                                                                                                                      |           |
| Width (mm):                                                                                                                                                                                                                                                                                                                                          | 120                                                                                                                                                                                                                                  |           |
|                                                                                                                                                                                                                                                                                                                                                      | 230                                                                                                                                                                                                                                  |           |
| Height (mm):                                                                                                                                                                                                                                                                                                                                         |                                                                                                                                                                                                                                      |           |
| Depth (mm):                                                                                                                                                                                                                                                                                                                                          | 135                                                                                                                                                                                                                                  |           |
| Nett Weight (kg):                                                                                                                                                                                                                                                                                                                                    | 2.8                                                                                                                                                                                                                                  |           |
| Packaging Dimensions                                                                                                                                                                                                                                                                                                                                 |                                                                                                                                                                                                                                      |           |
| Length (mm):                                                                                                                                                                                                                                                                                                                                         | 250                                                                                                                                                                                                                                  |           |
| Width (mm):                                                                                                                                                                                                                                                                                                                                          | 240                                                                                                                                                                                                                                  |           |
| Height (mm):                                                                                                                                                                                                                                                                                                                                         | 110                                                                                                                                                                                                                                  |           |
| Gross Weight (kg):                                                                                                                                                                                                                                                                                                                                   | 3                                                                                                                                                                                                                                    |           |
| Packaging Data                                                                                                                                                                                                                                                                                                                                       |                                                                                                                                                                                                                                      |           |
| Box Colour:                                                                                                                                                                                                                                                                                                                                          | White Cardboard Box                                                                                                                                                                                                                  |           |
| Box Qty:                                                                                                                                                                                                                                                                                                                                             | 0                                                                                                                                                                                                                                    |           |
| Label Size:                                                                                                                                                                                                                                                                                                                                          | 0 x 0                                                                                                                                                                                                                                |           |
| Label Colour:                                                                                                                                                                                                                                                                                                                                        | White Label                                                                                                                                                                                                                          |           |
| Label Qty:                                                                                                                                                                                                                                                                                                                                           | 0                                                                                                                                                                                                                                    |           |
| <b>Outer Box Dimensions (If A)</b>                                                                                                                                                                                                                                                                                                                   | pplicable)                                                                                                                                                                                                                           |           |
| Length (mm):                                                                                                                                                                                                                                                                                                                                         |                                                                                                                                                                                                                                      |           |
| Width (mm):                                                                                                                                                                                                                                                                                                                                          |                                                                                                                                                                                                                                      |           |
| Height (mm):                                                                                                                                                                                                                                                                                                                                         |                                                                                                                                                                                                                                      |           |
| Depth (mm):                                                                                                                                                                                                                                                                                                                                          |                                                                                                                                                                                                                                      |           |
| Gross Weight (kg):                                                                                                                                                                                                                                                                                                                                   |                                                                                                                                                                                                                                      |           |
| Barcode:                                                                                                                                                                                                                                                                                                                                             | 5055275830925                                                                                                                                                                                                                        |           |
| Product Details                                                                                                                                                                                                                                                                                                                                      |                                                                                                                                                                                                                                      |           |
| Country of Origin:                                                                                                                                                                                                                                                                                                                                   | United Kingdom                                                                                                                                                                                                                       |           |
| Fitting Instruction:                                                                                                                                                                                                                                                                                                                                 | Yes                                                                                                                                                                                                                                  |           |
| D 1 11                                                                                                                                                                                                                                                                                                                                               |                                                                                                                                                                                                                                      |           |
| Product Material:                                                                                                                                                                                                                                                                                                                                    | Brass/ABS                                                                                                                                                                                                                            |           |
| Product Material:  Mount Type:                                                                                                                                                                                                                                                                                                                       | Brass/ABS<br>Wall                                                                                                                                                                                                                    |           |
| Mount Type:                                                                                                                                                                                                                                                                                                                                          | Wall                                                                                                                                                                                                                                 |           |
| Mount Type:<br>Outlet Elbow Supplied:                                                                                                                                                                                                                                                                                                                | Wall<br>No                                                                                                                                                                                                                           |           |
| Mount Type: Outlet Elbow Supplied: Easy Clean:                                                                                                                                                                                                                                                                                                       | Wall<br>No<br>Not Applicable                                                                                                                                                                                                         |           |
| Mount Type:<br>Outlet Elbow Supplied:<br>Easy Clean:<br>Head Included:                                                                                                                                                                                                                                                                               | Wall<br>No<br>Not Applicable<br>No                                                                                                                                                                                                   |           |
| Mount Type: Outlet Elbow Supplied: Easy Clean: Head Included: Handset Included:                                                                                                                                                                                                                                                                      | Wall<br>No<br>Not Applicable<br>No<br>No                                                                                                                                                                                             |           |
| Mount Type: Outlet Elbow Supplied: Easy Clean: Head Included: Handset Included: Body Jets Included:                                                                                                                                                                                                                                                  | Wall<br>No<br>Not Applicable<br>No<br>No<br>Not Applicable                                                                                                                                                                           |           |
| Mount Type: Outlet Elbow Supplied: Easy Clean: Head Included: Handset Included: Body Jets Included: No of Body Jets:                                                                                                                                                                                                                                 | Wall No Not Applicable No No Not Applicable Not Applicable Not Applicable                                                                                                                                                            |           |
| Mount Type: Outlet Elbow Supplied: Easy Clean: Head Included: Handset Included: Body Jets Included: No of Body Jets: Operating Pressure (bar):                                                                                                                                                                                                       | Wall No Not Applicable No No Not Applicable Not Applicable O.1                                                                                                                                                                       |           |
| Mount Type: Outlet Elbow Supplied: Easy Clean: Head Included: Handset Included: Body Jets Included: No of Body Jets: Operating Pressure (bar): Valve/Cartridge Type:                                                                                                                                                                                 | Wall No Not Applicable No Not Applicable Not Applicable O.1 1/4 Turn Ceramic Disc                                                                                                                                                    | 3 har: 44 |
| Mount Type: Outlet Elbow Supplied: Easy Clean: Head Included: Handset Included: Body Jets Included: No of Body Jets: Operating Pressure (bar): Valve/Cartridge Type: Flow Rates (L/min): 0.1 bar: 5.5                                                                                                                                                | Wall No Not Applicable No Not Applicable Not Applicable O.1 1/4 Turn Ceramic Disc 0.5 bar: 14   1 bar: 20   2 bar: 29                                                                                                                | 3 bar: 44 |
| Mount Type: Outlet Elbow Supplied: Easy Clean: Head Included: Handset Included: Body Jets Included: No of Body Jets: Operating Pressure (bar): Valve/Cartridge Type: Flow Rates (L/min): 0.1 bar: 5.5 TMV2 Approved: No                                                                                                                              | Wall No Not Applicable No Not Applicable Not Applicable O.1 1/4 Turn Ceramic Disc 0.5 bar: 14  1 bar: 20  2 bar: 29 Approval No: N/A                                                                                                 | 3 bar: 44 |
| Mount Type: Outlet Elbow Supplied: Easy Clean: Head Included: Handset Included: Body Jets Included: No of Body Jets: Operating Pressure (bar): Valve/Cartridge Type: Flow Rates (L/min): 0.1 bar: 5.5 TMV2 Approved: No TMV3 Approved: No                                                                                                            | Wall No Not Applicable No Not Applicable Not Applicable O.1 1/4 Turn Ceramic Disc 0.5 bar: 14   1 bar: 20   2 bar: 29 Approval No: N/A Approval No: N/A                                                                              | 3 bar: 44 |
| Mount Type: Outlet Elbow Supplied: Easy Clean: Head Included: Handset Included: Body Jets Included: No of Body Jets: Operating Pressure (bar): Valve/Cartridge Type: Flow Rates (L/min): 0.1 bar: 5.5 TMV2 Approved: No TMV3 Approved: No WRAS Approved: Yes                                                                                         | Wall No Not Applicable No No Not Applicable Not Applicable O.1 1/4 Turn Ceramic Disc 0.5 bar: 14    1 bar: 20    2 bar: 29 Approval No: N/A Approval No: N/A Approval No: 1703023                                                    | 3 bar: 44 |
| Mount Type: Outlet Elbow Supplied: Easy Clean: Head Included: Handset Included: Body Jets Included: No of Body Jets: Operating Pressure (bar): Valve/Cartridge Type: Flow Rates (L/min): 0.1 bar: 5.5 TMV2 Approved: No TMV3 Approved: No WRAS Approved: Yes Head Function:                                                                          | Wall No Not Applicable No No Not Applicable Not Applicable O.1 1/4 Turn Ceramic Disc 0.5 bar: 14   1 bar: 20   2 bar: 29 Approval No: N/A Approval No: N/A Approval No: 1703023 Not Applicable                                       | 3 bar: 44 |
| Mount Type: Outlet Elbow Supplied: Easy Clean: Head Included: Handset Included: Body Jets Included: No of Body Jets: Operating Pressure (bar): Valve/Cartridge Type: Flow Rates (L/min): 0.1 bar: 5.5 TMV2 Approved: No TMV3 Approved: No WRAS Approved: Yes Head Function: Handset Function:                                                        | Wall No Not Applicable No Not Applicable Not Applicable O.1 1/4 Turn Ceramic Disc 0.5 bar: 14   1 bar: 20   2 bar: 29 Approval No: N/A Approval No: N/A Approval No: 1703023 Not Applicable Not Applicable                           | 3 bar: 44 |
| Mount Type: Outlet Elbow Supplied: Easy Clean: Head Included: Handset Included: Body Jets Included: No of Body Jets: Operating Pressure (bar): Valve/Cartridge Type: Flow Rates (L/min): 0.1 bar: 5.5 TMV2 Approved: No TMV3 Approved: No WRAS Approved: Yes Head Function: Handset Function: Body Jet Info:                                         | Wall No Not Applicable No Not Applicable Not Applicable O.1 1/4 Turn Ceramic Disc 0.5 bar: 14   1 bar: 20   2 bar: 29 Approval No: N/A Approval No: N/A Approval No: 1703023 Not Applicable Not Applicable Not Applicable            | 3 bar: 44 |
| Mount Type: Outlet Elbow Supplied: Easy Clean: Head Included: Handset Included: Body Jets Included: No of Body Jets: Operating Pressure (bar): Valve/Cartridge Type: Flow Rates (L/min): 0.1 bar: 5.5 TMV2 Approved: No TMV3 Approved: No TMV3 Approved: Yes Head Function: Handset Function: Body Jet Info: Pipe Size:                              | Wall No Not Applicable No Not Applicable Not Applicable O.1 1/4 Turn Ceramic Disc 0.5 bar: 14                                                                                                                                        | 3 bar: 44 |
| Mount Type: Outlet Elbow Supplied: Easy Clean: Head Included: Handset Included: Body Jets Included: No of Body Jets: Operating Pressure (bar): Valve/Cartridge Type: Flow Rates (L/min): 0.1 bar: 5.5 TMV2 Approved: No TMV3 Approved: No WRAS Approved: Yes Head Function: Handset Function: Body Jet Info: Pipe Size: Pipe Centres:                | Wall No Not Applicable No Not Applicable Not Applicable O.1 1/4 Turn Ceramic Disc 0.5 bar: 14                                                                                                                                        | 3 bar: 44 |
| Mount Type: Outlet Elbow Supplied: Easy Clean: Head Included: Handset Included: Body Jets Included: No of Body Jets: Operating Pressure (bar): Valve/Cartridge Type: Flow Rates (L/min): 0.1 bar: 5.5 TMV2 Approved: No TMV3 Approved: No WRAS Approved: Yes Head Function: Handset Function: Body Jet Info: Pipe Size: Pipe Centres: Colour/Finish: | Wall No Not Applicable No Not Applicable O.1 1/4 Turn Ceramic Disc 0.5 bar: 14  1 bar: 20  2 bar: 29 Approval No: N/A Approval No: N/A Approval No: 1703023 Not Applicable Not Applicable Not Applicable 15 mm (1/2" Bsp) N/A Chrome | 3 bar: 44 |
| Mount Type: Outlet Elbow Supplied: Easy Clean: Head Included: Handset Included: Body Jets Included: No of Body Jets: Operating Pressure (bar): Valve/Cartridge Type: Flow Rates (L/min): 0.1 bar: 5.5 TMV2 Approved: No TMV3 Approved: No WRAS Approved: Yes Head Function: Handset Function: Body Jet Info: Pipe Size: Pipe Centres:                | Wall No Not Applicable No Not Applicable Not Applicable O.1 1/4 Turn Ceramic Disc 0.5 bar: 14                                                                                                                                        | 3 bar: 44 |