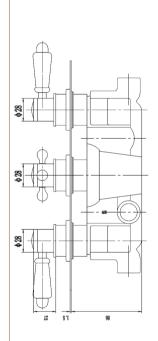

## TECHNICAL DATA SHEET

ROXOR

Sales Code: TSVT003

| Product Dimensions               |                         |
|----------------------------------|-------------------------|
| Length (mm):                     |                         |
| Width (mm):                      | 120                     |
| Height (mm):                     | 320                     |
| Depth (mm):                      | 135                     |
| Nett Weight (kg):                | 3                       |
|                                  | S                       |
| Packaging Dimensions             |                         |
| Length (mm):                     | 320                     |
| Width (mm):                      | 250                     |
| Height (mm):                     | 110                     |
| Gross Weight (kg):               | 3.4                     |
| Packaging Data                   |                         |
| Box Colour:                      | White Cardboard Box     |
| Box Qty:                         | 0                       |
| Label Size:                      | 0 X 0                   |
| Label Colour:                    | White Label             |
| Label Qty:                       | 0                       |
| <b>Outer Box Dimensions (If</b>  | Applicable)             |
| Length (mm):                     | ** /                    |
| Width (mm):                      | 530                     |
| Height (mm):                     | 370                     |
| Depth (mm):                      | 345                     |
| Gross Weight (kg):               | 0.0                     |
| Barcode:                         | 5055275831595           |
| Product Details                  |                         |
| Country of Origin:               | United Kingdom          |
| Fitting Instruction:             | Yes                     |
| Product Material:                | Brass/ABS               |
| Mount Type:                      | Wall                    |
| Outlet Elbow Supplied:           | No                      |
| Easy Clean:                      | Not Applicable          |
| Head Included:                   | No                      |
| Handset Included:                | No                      |
| Body Jets Included:              | Not Applicable          |
| No of Body Jets:                 | Not Applicable          |
| Operating Pressure (bar):        | 0.1                     |
| Valve/Cartridge Type:            | 1/4 Turn Ceramic Disc   |
| Flow Rates (L/min): 0.1 bar: 5.5 |                         |
| TMV2 Approved: No                | Approval No: N/A        |
| TMV2 Approved: No                | Approval No: N/A        |
| WRAS Approved: Yes               | Approval No: 1703023    |
| Head Function:                   | Not Applicable          |
| Handset Function:                |                         |
| Body Jet Info:                   | Not Applicable          |
|                                  | Not Applicable          |
| Pipe Size:                       | 22 mm (3/4" Bsp)<br>N/A |
| Pipe Centres:                    |                         |
| Colour/Finish:                   | Chrome Not Applicable   |
| Hose Included:                   | Not Applicable          |
| No. of Outlets:                  | 2                       |