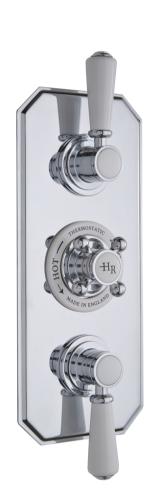

## TECHNICAL DATA SHEET

ROXOR

Sales Code: TSVT003

| Product Dimensions               |                         |
|----------------------------------|-------------------------|
| Length (mm):                     |                         |
| Width (mm):                      | 120                     |
| Height (mm):                     | 320                     |
| Depth (mm):                      | 135                     |
| Nett Weight (kg):                | 3                       |
|                                  | S                       |
| Packaging Dimensions             |                         |
| Length (mm):                     | 320                     |
| Width (mm):                      | 250                     |
| Height (mm):                     | 110                     |
| Gross Weight (kg):               | 3.4                     |
| Packaging Data                   |                         |
| Box Colour:                      | White Cardboard Box     |
| Box Qty:                         | 0                       |
| Label Size:                      | 0 X 0                   |
| Label Colour:                    | White Label             |
| Label Qty:                       | 0                       |
| <b>Outer Box Dimensions (If</b>  | Applicable)             |
| Length (mm):                     | ** /                    |
| Width (mm):                      | 530                     |
| Height (mm):                     | 370                     |
| Depth (mm):                      | 345                     |
| Gross Weight (kg):               | 0.0                     |
| Barcode:                         | 5055275831595           |
| Product Details                  |                         |
| Country of Origin:               | United Kingdom          |
| Fitting Instruction:             | Yes                     |
| Product Material:                | Brass/ABS               |
| Mount Type:                      | Wall                    |
| Outlet Elbow Supplied:           | No                      |
| Easy Clean:                      | Not Applicable          |
| Head Included:                   | No                      |
| Handset Included:                | No                      |
| Body Jets Included:              | Not Applicable          |
| No of Body Jets:                 | Not Applicable          |
| Operating Pressure (bar):        | 0.1                     |
| Valve/Cartridge Type:            | 1/4 Turn Ceramic Disc   |
| Flow Rates (L/min): 0.1 bar: 5.5 |                         |
| TMV2 Approved: No                | Approval No: N/A        |
| TMV2 Approved: No                | Approval No: N/A        |
| WRAS Approved: Yes               | Approval No: 1703023    |
| Head Function:                   | Not Applicable          |
| Handset Function:                |                         |
| Body Jet Info:                   | Not Applicable          |
|                                  | Not Applicable          |
| Pipe Size:                       | 22 mm (3/4" Bsp)<br>N/A |
| Pipe Centres:                    |                         |
| Colour/Finish:                   | Chrome Not Applicable   |
| Hose Included:                   | Not Applicable          |
| No. of Outlets:                  | 2                       |