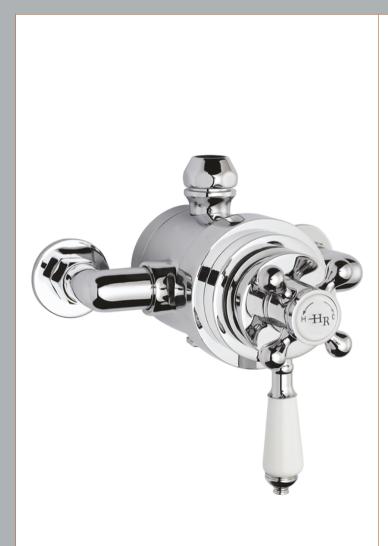

Sales Code: TSVT104 Description: Traditional Exposed Dual Shower Valve

| Product Dimensions              |                                               |
|---------------------------------|-----------------------------------------------|
| Length (mm):                    |                                               |
| Width (mm):                     | 196                                           |
| Height (mm):                    | 166                                           |
| Depth (mm):                     | 153                                           |
| Nett Weight (kg):               | 3.42                                          |
| Packaging Dimensions            | 3,72                                          |
|                                 | 240                                           |
| Length (mm):                    | 240                                           |
| Width (mm):                     | 240                                           |
| Height (mm):                    | 185                                           |
| Gross Weight (kg):              | 3.44                                          |
| Packaging Data                  |                                               |
| Box Colour:                     | White Cardboard Box                           |
| Box Qty:                        | 0                                             |
| Label Size:                     | 0 x 0                                         |
| Label Colour:                   | White Label                                   |
| Label Qty:                      | 0                                             |
| <b>Outer Box Dimensions (If</b> | Applicable)                                   |
| Length (mm):                    |                                               |
| Width (mm):                     |                                               |
| Height (mm):                    |                                               |
| Depth (mm):                     |                                               |
| Gross Weight (kg):              |                                               |
| Barcode:                        | 5056211804192                                 |
| <b>Product Details</b>          |                                               |
| Country of Origin:              | United Kingdom                                |
| Fitting Instruction:            | Yes                                           |
| Product Material:               | Brass                                         |
| Mount Type:                     | Wall                                          |
| Outlet Elbow Supplied:          | No                                            |
| Easy Clean:                     | Not Applicable                                |
| Head Included:                  | No                                            |
| Handset Included:               | No                                            |
| Body Jets Included:             | No                                            |
| No of Body Jets:                | Not Applicable                                |
| Operating Pressure (bar):       | 0.1                                           |
| Valve/Cartridge Type:           | 0.1                                           |
| Flow Rates (L/min): 0.1 bar: 5. | 5 0.5 bar: 14.5 1 bar: 22 2 bar: 30 3 bar: 35 |
| TMV2 Approved: No               | Approval No: N/A                              |
| TMV3 Approved: No               | Approval No: N/A                              |
| WRAS Approved: No               | Approval No: N/A                              |
| Head Function:                  | Not Applicable                                |
| Handset Function:               | Not Applicable  Not Applicable                |
| Body Jet Info:                  | Not Applicable  Not Applicable                |
| Pipe Size:                      | 15 mm (1/2" Bsp)                              |
| Pipe Centres:                   | 150 150                                       |
| Colour/Finish:                  | Chrome                                        |
| Hose Included:                  |                                               |
|                                 | Not Applicable                                |
| No. of Outlets:                 | 1                                             |