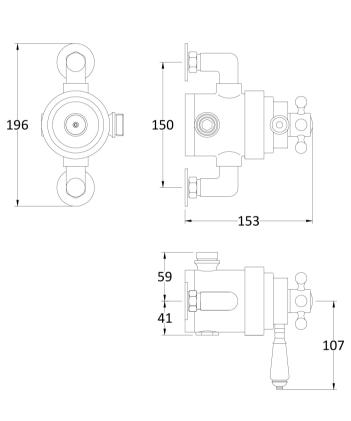

Sales Code: TSVT104 Description: Traditional Exposed Dual Shower Valve

| Product Dimensions              |                                               |
|---------------------------------|-----------------------------------------------|
| Length (mm):                    |                                               |
| Width (mm):                     | 196                                           |
| Height (mm):                    | 166                                           |
| Depth (mm):                     | 153                                           |
| Nett Weight (kg):               | 3.42                                          |
| Packaging Dimensions            | 3,72                                          |
|                                 | 240                                           |
| Length (mm):                    | 240                                           |
| Width (mm):                     | 240                                           |
| Height (mm):                    | 185                                           |
| Gross Weight (kg):              | 3.44                                          |
| Packaging Data                  |                                               |
| Box Colour:                     | White Cardboard Box                           |
| Box Qty:                        | 0                                             |
| Label Size:                     | 0 x 0                                         |
| Label Colour:                   | White Label                                   |
| Label Qty:                      | 0                                             |
| <b>Outer Box Dimensions (If</b> | Applicable)                                   |
| Length (mm):                    |                                               |
| Width (mm):                     |                                               |
| Height (mm):                    |                                               |
| Depth (mm):                     |                                               |
| Gross Weight (kg):              |                                               |
| Barcode:                        | 5056211804192                                 |
| <b>Product Details</b>          |                                               |
| Country of Origin:              | United Kingdom                                |
| Fitting Instruction:            | Yes                                           |
| Product Material:               | Brass                                         |
| Mount Type:                     | Wall                                          |
| Outlet Elbow Supplied:          | No                                            |
| Easy Clean:                     | Not Applicable                                |
| Head Included:                  | No                                            |
| Handset Included:               | No                                            |
| Body Jets Included:             | No                                            |
| No of Body Jets:                | Not Applicable                                |
| Operating Pressure (bar):       | 0.1                                           |
| Valve/Cartridge Type:           | 0.1                                           |
| Flow Rates (L/min): 0.1 bar: 5. | 5 0.5 bar: 14.5 1 bar: 22 2 bar: 30 3 bar: 35 |
| TMV2 Approved: No               | Approval No: N/A                              |
| TMV3 Approved: No               | Approval No: N/A                              |
| WRAS Approved: No               | Approval No: N/A                              |
| Head Function:                  | Not Applicable                                |
| Handset Function:               | Not Applicable  Not Applicable                |
| Body Jet Info:                  | Not Applicable  Not Applicable                |
| Pipe Size:                      | 15 mm (1/2" Bsp)                              |
| Pipe Centres:                   | 150 150                                       |
| Colour/Finish:                  | Chrome                                        |
| Hose Included:                  |                                               |
|                                 | Not Applicable                                |
| No. of Outlets:                 | 1                                             |