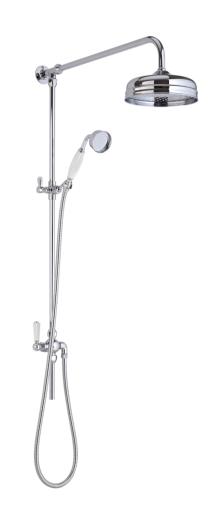

## TECHNICAL DATA SHEET

ROXOR

Sales Code: AM312

**Description:** Victorian Grand Rigid Riser Kit

| Length (mm):                     |                                               |
|----------------------------------|-----------------------------------------------|
| Width (mm):                      | 194                                           |
| Height (mm):                     | 1260                                          |
| Depth (mm):                      | 670                                           |
| Nett Weight (kg):                | 4.7                                           |
| Packaging Dimensions             |                                               |
| Length (mm):                     | 1100                                          |
| Width (mm):                      | 240                                           |
| Height (mm):                     | 110                                           |
| Gross Weight (kg):               | 5.2                                           |
| Packaging Data                   | 012                                           |
| Box Colour:                      | White Cardboard Box                           |
| Box Oty:                         | 0                                             |
| Label Size:                      | 0 x 0                                         |
| Label Colour:                    | White Label                                   |
| Label Qty:                       | 0                                             |
|                                  |                                               |
| Outer Box Dimensions (If A       | аррисавие)                                    |
| Length (mm):                     |                                               |
| Width (mm):                      |                                               |
| Height (mm):                     |                                               |
| Depth (mm):                      |                                               |
| Gross Weight (kg):               | 19                                            |
| Barcode:                         | 5055146129714                                 |
| Product Details                  |                                               |
| Country of Origin:               | China                                         |
| Fitting Instruction:             | Yes                                           |
| Product Material:                | Brass                                         |
| Mount Type:                      | Surface                                       |
| Outlet Elbow Supplied:           | No                                            |
| Easy Clean:                      | No                                            |
| Head Included:                   | Yes                                           |
| Handset Included:                | Yes                                           |
| Body Jets Included:              | No                                            |
| No of Body Jets:                 | Not Applicable                                |
| Operating Pressure (bar):        | 0.5                                           |
| Valve/Cartridge Type:            | Not Applicable                                |
| Flow Rates (L/min): 0.1 bar: N/A | 0.5 bar: N/A 1 bar: N/A 2 bar: N/A 3 bar: N/A |
| TMV2 Approved: No                | Approval No: N/A                              |
| TMV3 Approved: No                | Approval No: N/A                              |
| WRAS Approved: No                | Approval No: N/A                              |
| Head Function:                   | Single                                        |
| Handset Function:                | Single Setting                                |
| Body Jet Info:                   | Not Applicable                                |
| Pipe Size:                       | 18 mm                                         |
| Pipe Centres:                    | N/A                                           |
| Colour/Finish:                   | Chrome                                        |
| Hose Included:                   | Yes                                           |
|                                  | 2                                             |