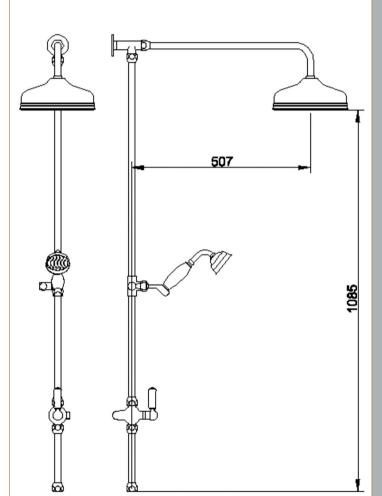

## TECHNICAL DATA SHEET

ROXOR

Sales Code: AM312

**Description:** Victorian Grand Rigid Riser Kit

| Length (mm):                     |                                               |
|----------------------------------|-----------------------------------------------|
| Width (mm):                      | 194                                           |
| Height (mm):                     | 1260                                          |
| Depth (mm):                      | 670                                           |
| Nett Weight (kg):                | 4.7                                           |
| Packaging Dimensions             |                                               |
| Length (mm):                     | 1100                                          |
| Width (mm):                      | 240                                           |
| Height (mm):                     | 110                                           |
| Gross Weight (kg):               | 5.2                                           |
| Packaging Data                   | 012                                           |
| Box Colour:                      | White Cardboard Box                           |
| Box Oty:                         | 0                                             |
| Label Size:                      | 0 x 0                                         |
| Label Colour:                    | White Label                                   |
| Label Qty:                       | 0                                             |
|                                  |                                               |
| Outer Box Dimensions (If A       | аррисавие)                                    |
| Length (mm):                     |                                               |
| Width (mm):                      |                                               |
| Height (mm):                     |                                               |
| Depth (mm):                      |                                               |
| Gross Weight (kg):               | 19                                            |
| Barcode:                         | 5055146129714                                 |
| Product Details                  |                                               |
| Country of Origin:               | China                                         |
| Fitting Instruction:             | Yes                                           |
| Product Material:                | Brass                                         |
| Mount Type:                      | Surface                                       |
| Outlet Elbow Supplied:           | No                                            |
| Easy Clean:                      | No                                            |
| Head Included:                   | Yes                                           |
| Handset Included:                | Yes                                           |
| Body Jets Included:              | No                                            |
| No of Body Jets:                 | Not Applicable                                |
| Operating Pressure (bar):        | 0.5                                           |
| Valve/Cartridge Type:            | Not Applicable                                |
| Flow Rates (L/min): 0.1 bar: N/A | 0.5 bar: N/A 1 bar: N/A 2 bar: N/A 3 bar: N/A |
| TMV2 Approved: No                | Approval No: N/A                              |
| TMV3 Approved: No                | Approval No: N/A                              |
| WRAS Approved: No                | Approval No: N/A                              |
| Head Function:                   | Single                                        |
| Handset Function:                | Single Setting                                |
| Body Jet Info:                   | Not Applicable                                |
| Pipe Size:                       | 18 mm                                         |
| Pipe Centres:                    | N/A                                           |
| Colour/Finish:                   | Chrome                                        |
| Hose Included:                   | Yes                                           |
|                                  | 2                                             |