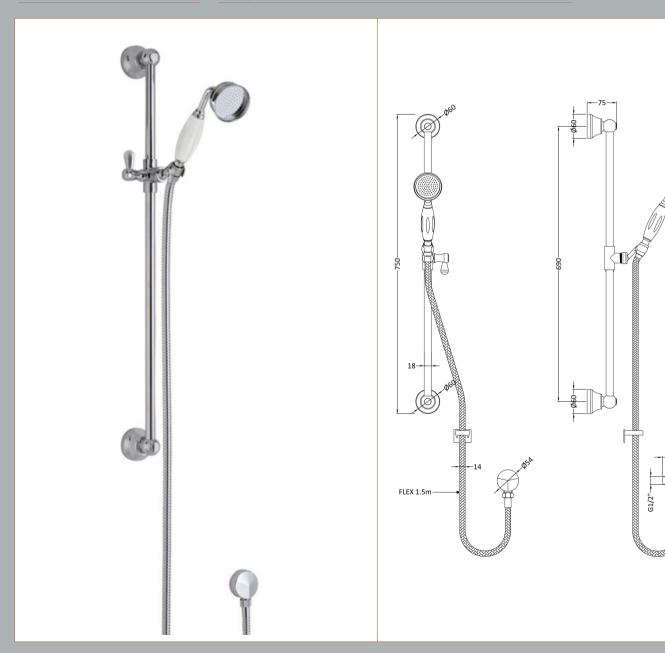

Sales Code: A3211 Description: Traditional Slider Rail Kit

| Product Dimensions                      |                     |
|-----------------------------------------|---------------------|
| Length (mm):                            |                     |
| Width (mm):                             | 70                  |
| Height (mm):                            | 750                 |
| Depth (mm):                             | 150                 |
| Nett Weight (kg):                       | 1.47                |
| Packaging Dimensions                    |                     |
| Length (mm):                            | 785                 |
| Width (mm):                             | 125                 |
| Height (mm):                            | 80                  |
| Gross Weight (kg):                      | 1.97                |
| Packaging Data                          |                     |
| Box Colour:                             | White Cardboard Box |
| Box Qty:                                | 0                   |
| Label Size:                             | 0 x 0               |
| Label Colour:                           | White Label         |
| Label Qty:                              | 0                   |
| Outer Box Dimensions (If Applic         | rable)              |
| Length (mm):                            |                     |
| Width (mm):                             | 400                 |
| Height (mm):                            | 340                 |
| Depth (mm):                             | 800                 |
| Gross Weight (kg):                      | 24                  |
| Barcode:                                | 5055146101079       |
| Product Details                         |                     |
| Country of Origin:                      | China               |
| Fitting Instruction:                    | Yes                 |
| Product Material:                       | Brass/ABS           |
| Mount Type:                             | Wall                |
| Outlet Elbow Supplied:                  | Yes                 |
| Easy Clean:                             | No                  |
| Head Included:                          | No                  |
| Handset Included:                       | Yes                 |
| Body Jets Included:                     | No                  |
| No of Body Jets:                        | Not Applicable      |
| Operating Pressure (bar):               | 0.1                 |
| Valve/Cartridge Type:                   | Not Applicable      |
| Flow Rates (L/min): 0.1 bar: N/A 0.5 ba |                     |
| TMV2 Approved: No                       | Approval No: N/A    |
| TMV3 Approved: No                       | Approval No: N/A    |
| WRAS Approved: No                       | Approval No: N/A    |
| Head Function:                          | Not Applicable      |
| Handset Function:                       | Single Setting      |
| Body Jet Info:                          | Not Applicable      |
| Pipe Size:                              | 15 mm (1/2" Bsp)    |
| Pipe Centres:                           | N/A                 |
| Colour/Finish:                          | Chrome              |
| Hose Included:                          | Yes                 |
| No. of Outlets:                         | 1                   |