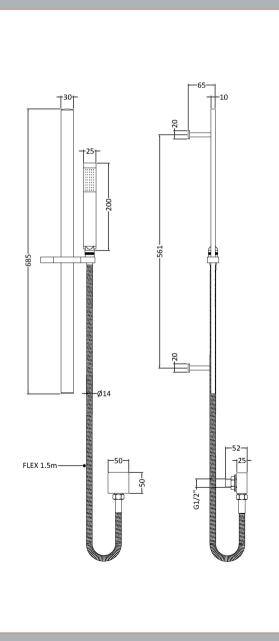

Sales Code: A3167 Description: Sheer Rectangular Slider Rail Kit

| <b>Product Dimensions</b>        |                     |
|----------------------------------|---------------------|
| Length (mm):                     |                     |
| Width (mm):                      | 129                 |
| Height (mm):                     | 685                 |
| Depth (mm):                      | 65                  |
| Nett Weight (kg):                | 1.5                 |
| Packaging Dimensions             |                     |
| Length (mm):                     | 700                 |
| Width (mm):                      | 140                 |
| Height (mm):                     | 83                  |
| Gross Weight (kg):               | 1.54                |
| Packaging Data                   |                     |
| Box Colour:                      | White Cardboard Box |
| Box Oty:                         | 0                   |
| Label Size:                      | 0 x 0               |
| Label Colour:                    | White Label         |
| Label Qty:                       | 0                   |
| Outer Box Dimensions (If         | Applicable)         |
| Length (mm):                     | rr ······           |
| Width (mm):                      | 300                 |
| Height (mm):                     | 440                 |
| Depth (mm):                      | 715                 |
| Gross Weight (kg):               | 15                  |
| Barcode:                         | 5055146173441       |
| Product Details                  |                     |
| Country of Origin:               | China               |
| Fitting Instruction:             | Yes                 |
| Product Material:                | Brass/ABS           |
| Mount Type:                      | Wall                |
| Outlet Elbow Supplied:           | Yes                 |
| Easy Clean:                      | No                  |
| Head Included:                   | No                  |
| Handset Included:                | Yes                 |
| Body Jets Included:              | No.                 |
| No of Body Jets:                 | Not Applicable      |
| Operating Pressure (bar):        | 0.1                 |
| Valve/Cartridge Type:            | Not Applicable      |
| Flow Rates (L/min): 0.1 bar: N/A |                     |
| TMV2 Approved: No                | Approval No: N/A    |
| TMV3 Approved: No                | Approval No: N/A    |
| WRAS Approved: No                | Approval No: N/A    |
| Head Function:                   | Not Applicable      |
| Handset Function:                | Single Setting      |
| Body Jet Info:                   | Not Applicable      |
| Pipe Size:                       | 15 mm (1/2" Bsp)    |
| Pipe Centres:                    | N/A                 |
| Colour/Finish:                   | Chrome              |
| Hose Included:                   | Yes                 |
| No. of Outlets:                  | 1                   |
|                                  |                     |