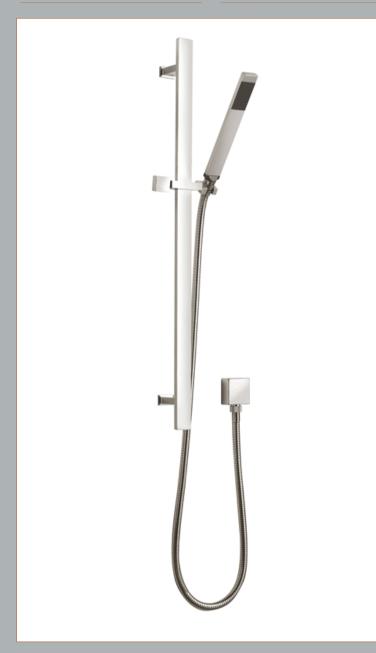

Sales Code: A3167 Description: Sheer Rectangular Slider Rail Kit

| <b>Product Dimensions</b>        |                     |
|----------------------------------|---------------------|
| Length (mm):                     |                     |
| Width (mm):                      | 129                 |
| Height (mm):                     | 685                 |
| Depth (mm):                      | 65                  |
| Nett Weight (kg):                | 1.5                 |
| Packaging Dimensions             |                     |
| Length (mm):                     | 700                 |
| Width (mm):                      | 140                 |
| Height (mm):                     | 83                  |
| Gross Weight (kg):               | 1.54                |
| Packaging Data                   |                     |
| Box Colour:                      | White Cardboard Box |
| Box Oty:                         | 0                   |
| Label Size:                      | 0 x 0               |
| Label Colour:                    | White Label         |
| Label Qty:                       | 0                   |
| Outer Box Dimensions (If         | Applicable)         |
| Length (mm):                     | rr ······           |
| Width (mm):                      | 300                 |
| Height (mm):                     | 440                 |
| Depth (mm):                      | 715                 |
| Gross Weight (kg):               | 15                  |
| Barcode:                         | 5055146173441       |
| Product Details                  |                     |
| Country of Origin:               | China               |
| Fitting Instruction:             | Yes                 |
| Product Material:                | Brass/ABS           |
| Mount Type:                      | Wall                |
| Outlet Elbow Supplied:           | Yes                 |
| Easy Clean:                      | No                  |
| Head Included:                   | No                  |
| Handset Included:                | Yes                 |
| Body Jets Included:              | No.                 |
| No of Body Jets:                 | Not Applicable      |
| Operating Pressure (bar):        | 0.1                 |
| Valve/Cartridge Type:            | Not Applicable      |
| Flow Rates (L/min): 0.1 bar: N/A |                     |
| TMV2 Approved: No                | Approval No: N/A    |
| TMV3 Approved: No                | Approval No: N/A    |
| WRAS Approved: No                | Approval No: N/A    |
| Head Function:                   | Not Applicable      |
| Handset Function:                | Single Setting      |
| Body Jet Info:                   | Not Applicable      |
| Pipe Size:                       | 15 mm (1/2" Bsp)    |
| Pipe Centres:                    | N/A                 |
| Colour/Finish:                   | Chrome              |
| Hose Included:                   | Yes                 |
| No. of Outlets:                  | 1                   |
|                                  |                     |