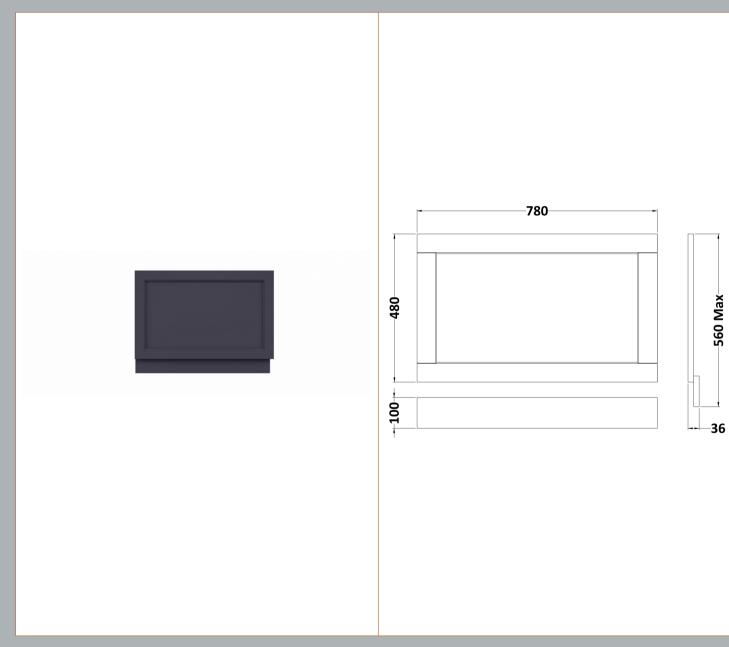

## ROXOR

| Product Dimensions         |                              |
|----------------------------|------------------------------|
|                            | 560                          |
| Height (mm): Width (mm):   | 780                          |
| Depth (mm):                | 36                           |
|                            | 6                            |
| Nett Weight (kg):          | 6                            |
| Packaging Dimensions       | 040                          |
| Height (mm):               | 610                          |
| Width (mm):                | 810                          |
| Depth (mm):                | 28                           |
| Gross Weight (kg):         | 6.5                          |
| Packaging Data             |                              |
| Box Colour:                | Brown Cardboard Box          |
| Box Qty:                   | 1                            |
| Label Size:                | 150 x 100                    |
| Label Colour:              | White Label                  |
| Label Qty:                 | 1                            |
| Outer Box Dimensions (If A | Applicable)                  |
| Height (mm):               |                              |
| Width (mm):                |                              |
| Depth (mm):                |                              |
| Gross Weight (kg):         |                              |
| Barcode:                   | 5056211818366                |
| <b>Product Details</b>     |                              |
| Country of Origin:         | Ireland                      |
| Fitting Instruction:       | Yes                          |
| CE & UKCA:                 |                              |
| FSC Certified Materials:   | Yes                          |
| Colour:                    | Twilight Blue                |
| Construction Method:       | Not Applicable               |
| Construction Type:         | Flat-Pack                    |
| Cabinet Finish:            | Not Applicable               |
| Fascia Finish:             | Mdf Vinyl Textured Woodgrain |
| Cabinet Thickness (mm):    |                              |
| Fascia Thickness (mm):     | 18                           |
| Drawer Included:           | Not Applicable               |
| Drawer Type:               | Not Applicable               |
| No of Shelves:             | Not Applicable               |
| Hinge Type:                | Not Applicable               |
| Hinge Included:            | Not Applicable               |
| Adjustable Legs:           | Not Applicable               |
| Fixings Included:          | Yes                          |
| Handle Style:              | Not Applicable               |
| Waste Shroud:              | Not Applicable               |
| Handle Included:           | Not Applicable               |
| Handle Type:               | Not Applicable               |
|                            |                              |